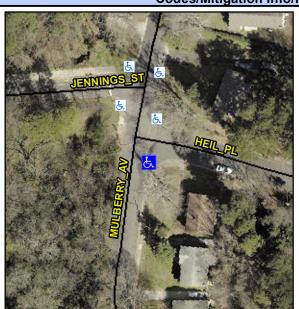

## Access Compliance Report Public Rights-of-Way (Curb Ramps)

Data

6.3

5.7

N/A

Good

Intersection ID: 9069 Main Street: HEIL\_PL Cross Street: MULBERRY\_AV Location: S

ADA ID: 085A52E7AA76 Ramp Type: Perp Initial Pass/Fail: Fail Overall Compliance: No Severity Score: 12.5