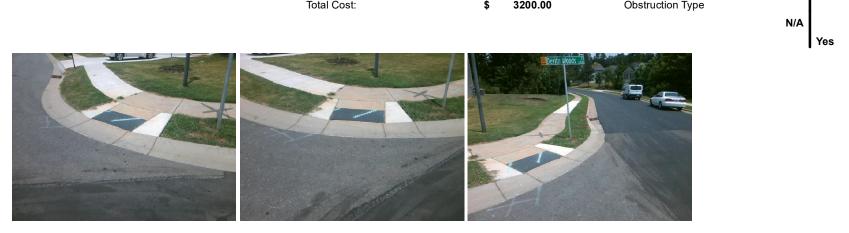

## Access Compliance Report Public Rights-of-Way (Curb Ramps)

| Intersection ID: 49195                      | Main St         | Cross Street: DERITA_WOODS_CT |        |                                         |                                                |            | Location:                   | NW                          |      |
|---------------------------------------------|-----------------|-------------------------------|--------|-----------------------------------------|------------------------------------------------|------------|-----------------------------|-----------------------------|------|
| ADA ID: 085A91D75AEC                        | Ramp T          | Ramp Type: PerpDiag           |        |                                         | Initial Pass/Fail: Fail Overall Compliance: No |            |                             |                             | 12.5 |
| Codes/Mitigation Info/Possible Solution     |                 |                               |        | Field Measurements/Component Compliance |                                                |            |                             |                             |      |
| DERILA TROODS GT CA                         |                 | Possible Solutions:           |        | Compliance Description                  |                                                |            | Data Compliance Description |                             |      |
|                                             |                 | Remove & Replace Curb Ramp V  | Vith   | N/A                                     | Ramp Length (in)                               | 48.0       | Yes                         | Ramp Slope (%)              | 5.1  |
|                                             |                 | Two New Directional Ramps or  | ••••   | Yes                                     | Ramp Width (in)                                | 48.0       | No                          | Ramp XSlope (%)             | 5.9  |
|                                             |                 | Equivalent.                   |        | N/A                                     | Flare Type LT                                  | N/A        | N/A                         | Flare Type RT               | N/A  |
|                                             |                 | -                             |        | N/A                                     | Flare Slope LT (%)                             | N/A        | N/A                         | Flare Slope RT (%)          | N/A  |
|                                             |                 | 3                             |        | N/A                                     | Flare Traversable LT?                          | N/A        | N/A                         | Flare Traversable RT?       | N/A  |
|                                             |                 |                               |        | N/A                                     | Landing Length (in)                            | N/A        | N/A                         | DWS Provided?               | N/A  |
|                                             |                 | Surveyor Notes:               |        | N/A                                     | Landing Width (in)                             | N/A        | N/A                         | DWS Contrast?               | N/A  |
|                                             |                 | N/A                           |        | N/A                                     | Landing Slope (%)                              | N/A        | N/A                         | DWS Length (in)             | N/A  |
|                                             |                 |                               |        | N/A                                     | Landing X Slope (%)                            | N/A        | N/A                         | DWS Full Width?             | N/A  |
|                                             |                 |                               |        | N/A                                     | Landing Curb? (Y/N)                            | N/A        | N/A                         | DWS Offset (in)             | N/A  |
| EAN 1                                       |                 |                               |        | N/A                                     | Shared Landing?                                | N/A        |                             | ,                           |      |
|                                             |                 | PROW/ADA:                     |        | N/A                                     | Gutter Ponding?                                | N/A        | N/A                         | Gutter Slope (%)            | N/A  |
| Stand Fail                                  |                 | Not Found, R304.5.3           |        | N/A                                     | Gutter Lip Ht (in)                             | 0.5        | N/A                         | Gutter X Slope (%)          | N/A  |
| And An                                      | 1 MAT           | Not i ound, K304.3.3          |        | N/A                                     | Painted X Walk1?                               | No         | N/A                         | Painted X Walk2?            | No   |
| ALL AND | 3               |                               |        | X Walk 1 Direction                      | To SW                                          |            | X Walk 2 Direction          | To SE                       |      |
|                                             |                 |                               |        | N/A                                     | X Walk 1 Width (in)                            | N/A        | N/A                         | X Walk 2 Width (in)         | N/A  |
| Street 1 Name                               | DERITA WOODS CT | -                             |        |                                         | X Walk 1 Slope (%)                             | 5.4        |                             | X Walk 2 Slope (%)          | 1.2  |
| Stop Condition-Street 2                     | StopSign        |                               |        |                                         | X Walk 1 X Slope (%)                           | 2.9        |                             | X Walk 2 X Slope (%)        | 4.1  |
| Street 2 Name                               | GRAYPARK DR     |                               |        | N/A                                     | Ramp inside XWalk1?                            | 2.0<br>N/A | N/A                         | Ramp inside XWalk2?         | N/A  |
| Stop Condition-Street 1                     | None            |                               |        | N/A                                     | Road Slope (%)                                 | 4.0        | N/A                         | Clear Space?                | N/A  |
|                                             | None            |                               |        |                                         | Road X Slope (%)                               | 2.5        | N/A                         | Clear Space to XWalk (in)   | N/A  |
|                                             |                 |                               |        | N/A                                     | Any Obstructions?                              | 2.3<br>N/A | N/A                         | Storm Grate/Utility Hazard? | N/A  |
|                                             |                 | Total Cost: \$ 3              | 200.00 | N/A                                     | Obstruction Type                               |            |                             | Storm Grate/Utility Type    | 1975 |
|                                             |                 |                               |        |                                         |                                                | N/A        |                             | eterm erate/etanty type     | N/A  |
|                                             |                 |                               |        |                                         |                                                | 11/1       | 1                           |                             | 10/5 |