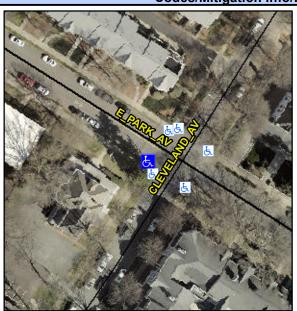

## **Access Compliance Report Public Rights-of-Way** (Curb Ramps)

Data

8.9

3.2

N/A

Good

Intersection ID: 13959 Main Street: CLEVELAND AV Cross Street: E PARK AV Location: W Initial Pass/Fail: Fail **Overall Compliance: No ADA ID: 0862DBA46E7E** Ramp Type: Perp Severity Score: 13.75