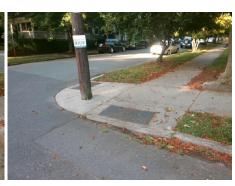

## **Access Compliance Report Public Rights-of-Way** (Curb Ramps)

Data

8.9

3.2

N/A

Good

Intersection ID: 13959 Main Street: CLEVELAND AV Cross Street: E PARK AV Location: W Initial Pass/Fail: Fail **Overall Compliance: No ADA ID: 0862DBA46E7E** Ramp Type: Perp Severity Score: 13.75

Flare Traversable LT?

Street 1 Name **E PARK AV** Stop Condition-Street 2 None N/A Street 2 Name Stop Condition-Street 1 N/A

| 1     | Possible Solutions:           | Compli | ance   | Description    |
|-------|-------------------------------|--------|--------|----------------|
|       | Remove & Replace Entire Ramp. | N/A    | Ramp   | Length (in)    |
| 300   | ·                             | Yes    | Ramp   | Width (in)     |
|       |                               | N/A    | Flare  | Type LT        |
|       |                               | N/A    | Flare  | Slope LT (%)   |
| ľ.    |                               | N/A    | Flare  | Traversable L1 |
| z     |                               | N/A    | Landi  | ng Length (in) |
|       | Surveyor Notes:               | N/A    | Landi  | ng Width (in)  |
| G     | N/A                           | N/A    | Landi  | ng Slope (%)   |
| è     |                               | N/A    | Landi  | ng X Slope (%  |
| 1     |                               | N/A    | Landi  | ng Curb? (Y/N  |
|       |                               | N/A    | Share  | d Landing?     |
| No.   | PROW/ADA:                     | N/A    | Gutte  | r Ponding?     |
| - KSA | Not Found, R304.2.2, R304.5.3 | N/A    | Gutte  | r Lip Ht (in)  |
|       |                               | N/A    | Painte | ed X Walk1?    |
| ř     |                               |        | X Wal  | k 1 Direction  |
| k     |                               | N/A    | X Wal  | k 1 Width (in) |
|       |                               |        | X Wal  | k 1 Slope (%)  |
|       |                               |        | X Wal  | k 1 X Slope (% |
|       |                               | N/A    | Ramp   | inside XWalk   |
|       |                               |        | Road   | Slope (%)      |
|       |                               |        |        | \( \O \)       |