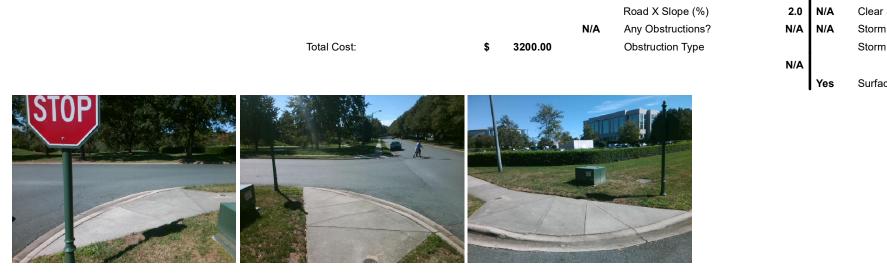

## Access Compliance Report Public Rights-of-Way (Curb Ramps)

| Intersection ID: 29731 Main Street: RUSHMORE_DR Cro |                                                                                |          |                                         | HARNEY DR             | Location:                   | NE  |                             |       |  |
|-----------------------------------------------------|--------------------------------------------------------------------------------|----------|-----------------------------------------|-----------------------|-----------------------------|-----|-----------------------------|-------|--|
|                                                     |                                                                                |          |                                         |                       |                             |     |                             |       |  |
| ADA ID: 086631D88367 Ramp Type: PerpDiag            |                                                                                |          |                                         |                       |                             |     |                             | 50.75 |  |
| Codes/Mitigation Info/Possible Solution             |                                                                                |          | Field Measurements/Component Compliance |                       |                             |     |                             |       |  |
|                                                     | Possible Solutions:                                                            | <u>C</u> | Compliance Description                  |                       | Data Compliance Description |     | Data                        |       |  |
|                                                     | Remove & Replace Curb Ramp With<br>Two New Directional Ramps or<br>Equivalent. | ith N/   | Α                                       | Ramp Length (in)      | 79.0                        | No  | Ramp Slope (%)              | 13.6  |  |
|                                                     |                                                                                | No       | 0                                       | Ramp Width (in)       | 41.0                        | No  | Ramp XSlope (%)             | 9.9   |  |
|                                                     |                                                                                | N/.      | Α                                       | Flare Type LT         | N/A                         | N/A | Flare Type RT               | N/A   |  |
|                                                     |                                                                                | N/       | Α                                       | Flare Slope LT (%)    | N/A                         | N/A | Flare Slope RT (%)          | N/A   |  |
|                                                     |                                                                                | N/       | Α                                       | Flare Traversable LT? | N/A                         | N/A | Flare Traversable RT?       | N/A   |  |
|                                                     |                                                                                | N/       | Α                                       | Landing Length (in)   | N/A                         | N/A | DWS Provided?               | N/A   |  |
|                                                     | Surveyor Notes:                                                                | N/       | Α                                       | Landing Width (in)    | N/A                         | N/A | DWS Contrast?               | N/A   |  |
|                                                     | N/A                                                                            | N/       | Α                                       | Landing Slope (%)     | N/A                         | N/A | DWS Length (in)             | N/A   |  |
|                                                     |                                                                                | N/       | Α                                       | Landing X Slope (%)   | N/A                         | N/A | DWS Full Width?             | N/A   |  |
|                                                     | <i>I</i>                                                                       | N/       | Α                                       | Landing Curb? (Y/N)   | N/A                         | N/A | DWS Offset (in)             | N/A   |  |
|                                                     |                                                                                | N/       | Α                                       | Shared Landing?       | N/A                         |     |                             |       |  |
|                                                     | PROW/ADA:                                                                      | N/       | Α                                       | Gutter Ponding?       | N/A                         | N/A | Gutter Slope (%)            | N/A   |  |
|                                                     | R304.5.1, R304.2.2, R304.5.3                                                   | N/       | Α                                       | Gutter Lip Ht (in)    | N/A                         | N/A | Gutter X Slope (%)          | N/A   |  |
|                                                     | ·····,····,····,·····,·····                                                    | N/       | Α                                       | Painted X Walk1?      | No                          | N/A | Painted X Walk2?            | No    |  |
|                                                     |                                                                                |          |                                         | X Walk 1 Direction    | To NW                       |     | X Walk 2 Direction          | To SW |  |
|                                                     |                                                                                | N/       | Α                                       | X Walk 1 Width (in)   | N/A                         | N/A | X Walk 2 Width (in)         | N/A   |  |
| Street 1 Name RUSHMORE DF                           |                                                                                |          |                                         | X Walk 1 Slope (%)    | 2.8                         |     | X Walk 2 Slope (%)          | 0.3   |  |
| Stop Condition-Street 2 None                        | 1                                                                              |          |                                         | X Walk 1 X Slope (%)  | 4.6                         |     | X Walk 2 X Slope (%)        | 3.6   |  |
| Street 2 Name HARNEY DF                             |                                                                                | N/       | Α                                       | Ramp inside XWalk1?   | N/A                         | N/A | Ramp inside XWalk2?         | N/A   |  |
| Stop Condition-Street 1 StopSigr                    |                                                                                |          |                                         | Road Slope (%)        | 7.4                         | N/A | Clear Space?                | N/A   |  |
|                                                     |                                                                                |          |                                         | Road X Slope (%)      | 2.0                         | N/A | Clear Space to XWalk (in)   | N/A   |  |
|                                                     |                                                                                | N/       | /A                                      | Any Obstructions?     | N/A                         | N/A | Storm Grate/Utility Hazard? | N/A   |  |
|                                                     | Total Cost: \$ 32                                                              | 00.00    |                                         | Obstruction Type      |                             |     | Storm Grate/Utility Type    |       |  |
|                                                     |                                                                                |          |                                         |                       | N/A                         |     |                             | N/A   |  |

s Surface Condition? (G/P)

Good