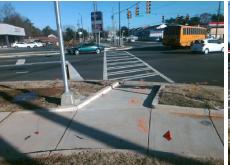

## **Access Compliance Report Public Rights-of-Way** (Curb Ramps)

Data

6.8

6.4

N/A

Good

Main Street: ARROWOOD RD **Cross Street: NATIONS FORD RD** Location: Intersection ID: 21514 SW Ramp Type: Perp **Overall Compliance: No** 12.5 ADA ID: 086ACD8CB44D Initial Pass/Fail: Fail **Severity Score:** 