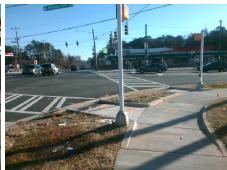

## **Access Compliance Report Public Rights-of-Way** (Curb Ramps)

Data

6.8

6.4

N/A

Good

Main Street: ARROWOOD RD **Cross Street: NATIONS FORD RD** Location: Intersection ID: 21514 SW Ramp Type: Perp **Overall Compliance: No** 12.5 ADA ID: 086ACD8CB44D Initial Pass/Fail: Fail **Severity Score:** 