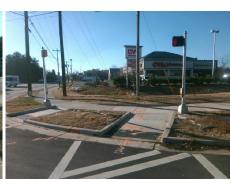

## **Access Compliance Report Public Rights-of-Way** (Curb Ramps)

Data

6.8

6.4

N/A

Good

Main Street: ARROWOOD RD **Cross Street: NATIONS FORD RD** Location: Intersection ID: 21514 SW Ramp Type: Perp **Overall Compliance: No** 12.5 ADA ID: 086ACD8CB44D Initial Pass/Fail: Fail **Severity Score:** 