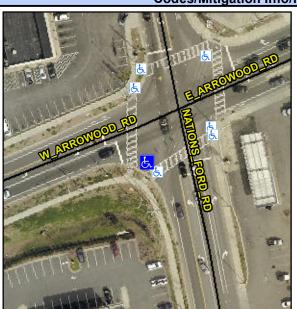

## **Access Compliance Report Public Rights-of-Way** (Curb Ramps)

Data

6.8

6.4

N/A

Good

Main Street: ARROWOOD RD **Cross Street: NATIONS FORD RD** Location: Intersection ID: 21514 SW Ramp Type: Perp **Overall Compliance: No** 12.5 ADA ID: 086ACD8CB44D Initial Pass/Fail: Fail **Severity Score:** 

N/A

N/A

N/A

**E ARROWOOD RD** Street 1 Name Stop Condition-Street 2 Signal Street 2 Name N/A Stop Condition-Street 1 N/A

| Possible Solutions:           | Comp | liance Description    |  |
|-------------------------------|------|-----------------------|--|
| Remove & Replace Entire Ramp. | N/A  | Ramp Length (in)      |  |
|                               | Yes  | Ramp Width (in)       |  |
|                               | N/A  | Flare Type LT         |  |
|                               | N/A  | Flare Slope LT (%)    |  |
|                               | N/A  | Flare Traversable LT? |  |
|                               | N/A  | Landing Length (in)   |  |
| Surveyor Notes:               | N/A  | Landing Width (in)    |  |
| N/A                           | N/A  | Landing Slope (%)     |  |
|                               | N/A  | Landing X Slope (%)   |  |
|                               | N/A  | Landing Curb? (Y/N)   |  |
|                               | N/A  | Shared Landing?       |  |
| PROW/ADA:                     | N/A  | Gutter Ponding?       |  |
| Not Found, R304.5.3           | N/A  | Gutter Lip Ht (in)    |  |
|                               | N/A  | Painted X Walk1?      |  |
|                               |      | X Walk 1 Direction    |  |
|                               | N/A  | X Walk 1 Width (in)   |  |
|                               |      | X Walk 1 Slope (%)    |  |
|                               |      | X Walk 1 X Slope (%)  |  |
|                               | N/A  | Ramp inside XWalk1?   |  |
|                               |      | Road Slope (%)        |  |
|                               |      | Road X Slope (%)      |  |
|                               | N/A  | Any Obstructions?     |  |