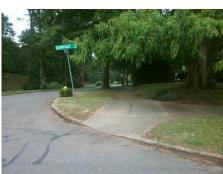

## **Access Compliance Report Public Rights-of-Way** (Curb Ramps)

Intersection ID: 15048 Main Street: EDGEHILL RD NORTH Cross Street: HERMITAGE\_RD Location: NW ADA ID: 08704544A17B Ramp Type: PerpDiag Initial Pass/Fail: Fail **Overall Compliance: No Severity Score:** 10

## **Codes/Mitigation Info/Possible Solution**

Street 1 Name Stop Condition-Street 2 Street 2 Name Stop Condition-Street 1

**EDGEHILL RD NORTH** StopSign **HERMITAGE RD** None

Remove & Replace Curb Ramp With Two New Directional Ramps or Equivalent.

Surveyor Notes:

N/A

PROW/ADA:

Total Cost:

R304.5.1, R304.5.3

3200.00

| Field Measurements/Component Compliance |                       |      |       |                             |      |
|-----------------------------------------|-----------------------|------|-------|-----------------------------|------|
| Comp                                    | liance Description    | Data | Compl | iance Description           | Data |
| N/A                                     | Ramp Length (in)      | 79.0 | Yes   | Ramp Slope (%)              | 5.9  |
| No                                      | Ramp Width (in)       | 46.0 | No    | Ramp XSlope (%)             | 4.0  |
| N/A                                     | Flare Type LT         | N/A  | N/A   | Flare Type RT               | N/A  |
| N/A                                     | Flare Slope LT (%)    | N/A  | N/A   | Flare Slope RT (%)          | N/A  |
| N/A                                     | Flare Traversable LT? | N/A  | N/A   | Flare Traversable RT?       | N/A  |
| N/A                                     | Landing Length (in)   | N/A  | N/A   | DWS Provided?               | N/A  |
| N/A                                     | Landing Width (in)    | N/A  | N/A   | DWS Contrast?               | N/A  |
| N/A                                     | Landing Slope (%)     | N/A  | N/A   | DWS Length (in)             | N/A  |
| N/A                                     | Landing X Slope (%)   | N/A  | N/A   | DWS Full Width?             | N/A  |
| N/A                                     | Landing Curb? (Y/N)   | N/A  | N/A   | DWS Offset (in)             | N/A  |
| N/A                                     | Shared Landing?       | N/A  |       |                             |      |
| N/A                                     | Gutter Ponding?       | N/A  | N/A   | Gutter Slope (%)            | N/A  |
| N/A                                     | Gutter Lip Ht (in)    | N/A  | N/A   | Gutter X Slope (%)          | N/A  |
| N/A                                     | Painted X Walk1?      | No   | N/A   | Painted X Walk2?            | No   |
|                                         | X Walk 1 Direction    | To S |       | X Walk 2 Direction          | To E |
| N/A                                     | X Walk 1 Width (in)   | N/A  | N/A   | X Walk 2 Width (in)         | N/A  |
|                                         | X Walk 1 Slope (%)    | 1.1  |       | X Walk 2 Slope (%)          | 3.2  |
|                                         | X Walk 1 X Slope (%)  | 1.9  |       | X Walk 2 X Slope (%)        | 0.9  |
| N/A                                     | Ramp inside XWalk1?   | N/A  | N/A   | Ramp inside XWalk2?         | N/A  |
|                                         | Road Slope (%)        | 0.4  | N/A   | Clear Space?                | N/A  |
|                                         | Road X Slope (%)      | 0.9  | N/A   | Clear Space to XWalk (in)   | N/A  |
| N/A                                     | Any Obstructions?     | N/A  | N/A   | Storm Grate/Utility Hazard? | N/A  |
|                                         | Obstruction Type      |      |       | Storm Grate/Utility Type    |      |
|                                         |                       | N/A  |       |                             | N/A  |
|                                         |                       |      | Yes   | Surface Condition? (G/P)    | Good |