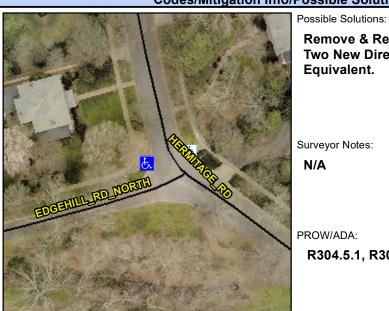

## **Access Compliance Report Public Rights-of-Way** (Curb Ramps)

Intersection ID: 15048 Main Street: EDGEHILL RD NORTH Cross Street: HERMITAGE\_RD Location: NW ADA ID: 08704544A17B Ramp Type: PerpDiag Initial Pass/Fail: Fail **Overall Compliance: No Severity Score:** 10

## **Codes/Mitigation Info/Possible Solution**

Street 1 Name Stop Condition-Street 2 Street 2 Name Stop Condition-Street 1

**EDGEHILL RD NORTH** StopSign **HERMITAGE RD** None

Remove & Replace Curb Ramp With Two New Directional Ramps or Equivalent.

Surveyor Notes:

N/A

PROW/ADA:

Total Cost:

R304.5.1, R304.5.3

3200.00

| Field Measurements/Component Compliance |                       |      |       |                             |      |
|-----------------------------------------|-----------------------|------|-------|-----------------------------|------|
| Comp                                    | liance Description    | Data | Compl | iance Description           | Data |
| N/A                                     | Ramp Length (in)      | 79.0 | Yes   | Ramp Slope (%)              | 5.9  |
| No                                      | Ramp Width (in)       | 46.0 | No    | Ramp XSlope (%)             | 4.0  |
| N/A                                     | Flare Type LT         | N/A  | N/A   | Flare Type RT               | N/A  |
| N/A                                     | Flare Slope LT (%)    | N/A  | N/A   | Flare Slope RT (%)          | N/A  |
| N/A                                     | Flare Traversable LT? | N/A  | N/A   | Flare Traversable RT?       | N/A  |
| N/A                                     | Landing Length (in)   | N/A  | N/A   | DWS Provided?               | N/A  |
| N/A                                     | Landing Width (in)    | N/A  | N/A   | DWS Contrast?               | N/A  |
| N/A                                     | Landing Slope (%)     | N/A  | N/A   | DWS Length (in)             | N/A  |
| N/A                                     | Landing X Slope (%)   | N/A  | N/A   | DWS Full Width?             | N/A  |
| N/A                                     | Landing Curb? (Y/N)   | N/A  | N/A   | DWS Offset (in)             | N/A  |
| N/A                                     | Shared Landing?       | N/A  |       |                             |      |
| N/A                                     | Gutter Ponding?       | N/A  | N/A   | Gutter Slope (%)            | N/A  |
| N/A                                     | Gutter Lip Ht (in)    | N/A  | N/A   | Gutter X Slope (%)          | N/A  |
| N/A                                     | Painted X Walk1?      | No   | N/A   | Painted X Walk2?            | No   |
|                                         | X Walk 1 Direction    | To S |       | X Walk 2 Direction          | To E |
| N/A                                     | X Walk 1 Width (in)   | N/A  | N/A   | X Walk 2 Width (in)         | N/A  |
|                                         | X Walk 1 Slope (%)    | 1.1  |       | X Walk 2 Slope (%)          | 3.2  |
|                                         | X Walk 1 X Slope (%)  | 1.9  |       | X Walk 2 X Slope (%)        | 0.9  |
| N/A                                     | Ramp inside XWalk1?   | N/A  | N/A   | Ramp inside XWalk2?         | N/A  |
|                                         | Road Slope (%)        | 0.4  | N/A   | Clear Space?                | N/A  |
|                                         | Road X Slope (%)      | 0.9  | N/A   | Clear Space to XWalk (in)   | N/A  |
| N/A                                     | Any Obstructions?     | N/A  | N/A   | Storm Grate/Utility Hazard? | N/A  |
|                                         | Obstruction Type      |      |       | Storm Grate/Utility Type    |      |
|                                         |                       | N/A  |       |                             | N/A  |
|                                         |                       |      | Yes   | Surface Condition? (G/P)    | Good |