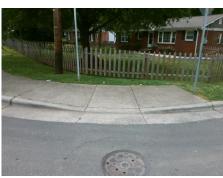

## **Access Compliance Report Public Rights-of-Way** (Curb Ramps)

Intersection ID: 15283 Main Street: BLANDWOOD DR **Cross Street: CLANTON RD** Location: **ADA ID: 087351ABAACB** Ramp Type: PerpDiag Initial Pass/Fail: Fail **Overall Compliance: No** Severity Score: 21.25

**Codes/Mitigation Info/Possible Solution** 

**CLANTON RD** 

**BLANDWOOD DR** 

None

StopSign

Field Measurements/Component Compliance

Street 1 Name Stop Condition-Street 2 Street 2 Name Stop Condition-Street 1 **Two New Directional Ramps or** Equivalent.

N/A

PROW/ADA:

Not Found, R304.5.1, R304.2.2

Total Cost: 3200.00

| Compliance Description |                       | Data  | Compliance |       | Description           | Data |
|------------------------|-----------------------|-------|------------|-------|-----------------------|------|
| N/A                    | Ramp Length (in)      | 60.0  | No         | Ramp  | Slope (%)             | 10.4 |
| No                     | Ramp Width (in)       | 41.0  | Yes        | Ramp  | XSlope (%)            | 1.9  |
| N/A                    | Flare Type LT         | N/A   | N/A        | Flare | Type RT               | N/A  |
| N/A                    | Flare Slope LT (%)    | N/A   | N/A        | Flare | Slope RT (%)          | N/A  |
| N/A                    | Flare Traversable LT? | N/A   | N/A        | Flare | Traversable RT?       | N/A  |
| N/A                    | Landing Length (in)   | N/A   | N/A        | DWS   | Provided?             | N/A  |
| N/A                    | Landing Width (in)    | N/A   | N/A        | DWS   | Contrast?             | N/A  |
| N/A                    | Landing Slope (%)     | N/A   | N/A        | DWS   | Length (in)           | N/A  |
| N/A                    | Landing X Slope (%)   | N/A   | N/A        | DWS   | Full Width?           | N/A  |
| N/A                    | Landing Curb? (Y/N)   | N/A   | N/A        | DWS   | Offset (in)           | N/A  |
| N/A                    | Shared Landing?       | N/A   |            |       |                       |      |
| N/A                    | Gutter Ponding?       | N/A   | N/A        | Gutte | r Slope (%)           | N/A  |
| N/A                    | Gutter Lip Ht (in)    | N/A   | N/A        | Gutte | r X Slope (%)         | N/A  |
| N/A                    | Painted X Walk1?      | No    | N/A        | Paint | ed X Walk2?           | No   |
|                        | X Walk 1 Direction    | To NE |            | X Wa  | lk 2 Direction        | To W |
| N/A                    | X Walk 1 Width (in)   | N/A   | N/A        | X Wa  | lk 2 Width (in)       | N/A  |
|                        | X Walk 1 Slope (%)    | 3.8   |            | X Wa  | lk 2 Slope (%)        | 2.0  |
|                        | X Walk 1 X Slope (%)  | 1.0   |            | X Wa  | lk 2 X Slope (%)      | 3.9  |
| N/A                    | Ramp inside XWalk1?   | N/A   | N/A        | Ramp  | inside XWalk2?        | N/A  |
|                        | Road Slope (%)        | 2.8   | N/A        | Clear | Space?                | N/A  |
|                        | Road X Slope (%)      | 2.9   | N/A        | Clear | Space to XWalk (in)   | N/A  |
| N/A                    | Any Obstructions?     | N/A   | N/A        | Storm | Grate/Utility Hazard? | N/A  |
|                        | Obstruction Type      |       |            | Storm | Grate/Utility Type    |      |
|                        |                       | N/A   |            |       |                       | N/A  |
|                        |                       |       | Yes        | Surfa | ce Condition? (G/P)   | Good |