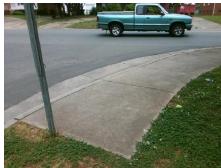

## **Access Compliance Report Public Rights-of-Way** (Curb Ramps)

Intersection ID: 15283 Main Street: BLANDWOOD DR **Cross Street: CLANTON RD** Location: **ADA ID: 087351ABAACB** Ramp Type: PerpDiag Initial Pass/Fail: Fail **Overall Compliance: No** Severity Score: 21.25

**Codes/Mitigation Info/Possible Solution** 

**CLANTON RD** 

**BLANDWOOD DR** 

None

StopSign

Field Measurements/Component Compliance

Street 1 Name Stop Condition-Street 2 Street 2 Name Stop Condition-Street 1 **Two New Directional Ramps or** Equivalent.

N/A

PROW/ADA:

Not Found, R304.5.1, R304.2.2

Total Cost: 3200.00

| Compliance Description |                       | Data  | Compliance |       | Description           | Data |
|------------------------|-----------------------|-------|------------|-------|-----------------------|------|
| N/A                    | Ramp Length (in)      | 60.0  | No         | Ramp  | Slope (%)             | 10.4 |
| No                     | Ramp Width (in)       | 41.0  | Yes        | Ramp  | XSlope (%)            | 1.9  |
| N/A                    | Flare Type LT         | N/A   | N/A        | Flare | Type RT               | N/A  |
| N/A                    | Flare Slope LT (%)    | N/A   | N/A        | Flare | Slope RT (%)          | N/A  |
| N/A                    | Flare Traversable LT? | N/A   | N/A        | Flare | Traversable RT?       | N/A  |
| N/A                    | Landing Length (in)   | N/A   | N/A        | DWS   | Provided?             | N/A  |
| N/A                    | Landing Width (in)    | N/A   | N/A        | DWS   | Contrast?             | N/A  |
| N/A                    | Landing Slope (%)     | N/A   | N/A        | DWS   | Length (in)           | N/A  |
| N/A                    | Landing X Slope (%)   | N/A   | N/A        | DWS   | Full Width?           | N/A  |
| N/A                    | Landing Curb? (Y/N)   | N/A   | N/A        | DWS   | Offset (in)           | N/A  |
| N/A                    | Shared Landing?       | N/A   |            |       |                       |      |
| N/A                    | Gutter Ponding?       | N/A   | N/A        | Gutte | r Slope (%)           | N/A  |
| N/A                    | Gutter Lip Ht (in)    | N/A   | N/A        | Gutte | r X Slope (%)         | N/A  |
| N/A                    | Painted X Walk1?      | No    | N/A        | Paint | ed X Walk2?           | No   |
|                        | X Walk 1 Direction    | To NE |            | X Wa  | lk 2 Direction        | To W |
| N/A                    | X Walk 1 Width (in)   | N/A   | N/A        | X Wa  | lk 2 Width (in)       | N/A  |
|                        | X Walk 1 Slope (%)    | 3.8   |            | X Wa  | lk 2 Slope (%)        | 2.0  |
|                        | X Walk 1 X Slope (%)  | 1.0   |            | X Wa  | lk 2 X Slope (%)      | 3.9  |
| N/A                    | Ramp inside XWalk1?   | N/A   | N/A        | Ramp  | inside XWalk2?        | N/A  |
|                        | Road Slope (%)        | 2.8   | N/A        | Clear | Space?                | N/A  |
|                        | Road X Slope (%)      | 2.9   | N/A        | Clear | Space to XWalk (in)   | N/A  |
| N/A                    | Any Obstructions?     | N/A   | N/A        | Storm | Grate/Utility Hazard? | N/A  |
|                        | Obstruction Type      |       |            | Storm | Grate/Utility Type    |      |
|                        |                       | N/A   |            |       |                       | N/A  |
|                        |                       |       | Yes        | Surfa | ce Condition? (G/P)   | Good |