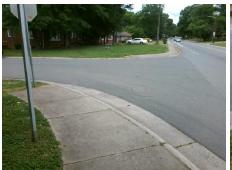

## **Access Compliance Report Public Rights-of-Way** (Curb Ramps)

Intersection ID: 15283 Main Street: BLANDWOOD DR **Cross Street: CLANTON RD** Location: **ADA ID: 087351ABAACB** Ramp Type: PerpDiag Initial Pass/Fail: Fail **Overall Compliance: No** Severity Score: 21.25

**Codes/Mitigation Info/Possible Solution** 

**CLANTON RD** 

**BLANDWOOD DR** 

None

StopSign

Field Measurements/Component Compliance

Street 1 Name Stop Condition-Street 2 Street 2 Name Stop Condition-Street 1 **Two New Directional Ramps or** Equivalent.

N/A

PROW/ADA:

Not Found, R304.5.1, R304.2.2

Total Cost: 3200.00

| Compliance Description |                       | Data  | Compliance |       | Description           | Data |
|------------------------|-----------------------|-------|------------|-------|-----------------------|------|
| N/A                    | Ramp Length (in)      | 60.0  | No         | Ramp  | Slope (%)             | 10.4 |
| No                     | Ramp Width (in)       | 41.0  | Yes        | Ramp  | XSlope (%)            | 1.9  |
| N/A                    | Flare Type LT         | N/A   | N/A        | Flare | Type RT               | N/A  |
| N/A                    | Flare Slope LT (%)    | N/A   | N/A        | Flare | Slope RT (%)          | N/A  |
| N/A                    | Flare Traversable LT? | N/A   | N/A        | Flare | Traversable RT?       | N/A  |
| N/A                    | Landing Length (in)   | N/A   | N/A        | DWS   | Provided?             | N/A  |
| N/A                    | Landing Width (in)    | N/A   | N/A        | DWS   | Contrast?             | N/A  |
| N/A                    | Landing Slope (%)     | N/A   | N/A        | DWS   | Length (in)           | N/A  |
| N/A                    | Landing X Slope (%)   | N/A   | N/A        | DWS   | Full Width?           | N/A  |
| N/A                    | Landing Curb? (Y/N)   | N/A   | N/A        | DWS   | Offset (in)           | N/A  |
| N/A                    | Shared Landing?       | N/A   |            |       |                       |      |
| N/A                    | Gutter Ponding?       | N/A   | N/A        | Gutte | r Slope (%)           | N/A  |
| N/A                    | Gutter Lip Ht (in)    | N/A   | N/A        | Gutte | r X Slope (%)         | N/A  |
| N/A                    | Painted X Walk1?      | No    | N/A        | Paint | ed X Walk2?           | No   |
|                        | X Walk 1 Direction    | To NE |            | X Wa  | lk 2 Direction        | To W |
| N/A                    | X Walk 1 Width (in)   | N/A   | N/A        | X Wa  | lk 2 Width (in)       | N/A  |
|                        | X Walk 1 Slope (%)    | 3.8   |            | X Wa  | lk 2 Slope (%)        | 2.0  |
|                        | X Walk 1 X Slope (%)  | 1.0   |            | X Wa  | lk 2 X Slope (%)      | 3.9  |
| N/A                    | Ramp inside XWalk1?   | N/A   | N/A        | Ramp  | inside XWalk2?        | N/A  |
|                        | Road Slope (%)        | 2.8   | N/A        | Clear | Space?                | N/A  |
|                        | Road X Slope (%)      | 2.9   | N/A        | Clear | Space to XWalk (in)   | N/A  |
| N/A                    | Any Obstructions?     | N/A   | N/A        | Storm | Grate/Utility Hazard? | N/A  |
|                        | Obstruction Type      |       |            | Storm | Grate/Utility Type    |      |
|                        |                       | N/A   |            |       |                       | N/A  |
|                        |                       |       | Yes        | Surfa | ce Condition? (G/P)   | Good |