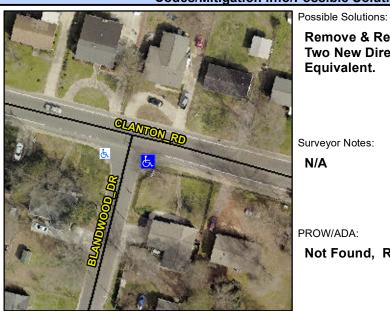

## **Access Compliance Report Public Rights-of-Way** (Curb Ramps)

Intersection ID: 15283 Main Street: BLANDWOOD DR **Cross Street: CLANTON RD** Location: **ADA ID: 087351ABAACB** Ramp Type: PerpDiag Initial Pass/Fail: Fail **Overall Compliance: No** Severity Score: 21.25

**Codes/Mitigation Info/Possible Solution** 

**CLANTON RD** 

**BLANDWOOD DR** 

None

StopSign

Field Measurements/Component Compliance

Street 1 Name Stop Condition-Street 2 Street 2 Name Stop Condition-Street 1 **Two New Directional Ramps or** Equivalent.