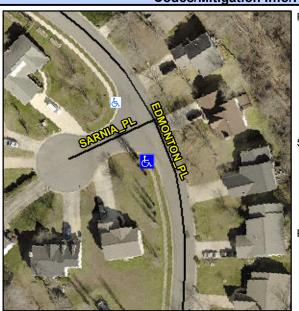

## Access Compliance Report Public Rights-of-Way (Curb Ramps)

Intersection ID: 5090 Main Street: EDMONTON\_PL Cross Street: SARNIA\_PL Location: S

ADA ID: 087DB7F68D88 Ramp Type: Perp Initial Pass/Fail: Fail Overall Compliance: No Severity Score: 50

Codes/Mitigation Info/Possible Solution

Street 1 Name
SARNIA PL
Stop Condition-Street 2
StopSign
Street 2 Name
N/A
Stop Condition-Street 1
N/A

| Possible Solutions:            | Con |
|--------------------------------|-----|
| Remove & Replace Entire Ramp.  | N/A |
| ·                              | No  |
|                                | N/A |
|                                | N/A |
|                                | N/A |
|                                | N/A |
| Surveyor Notes:                | N/A |
| N/A                            | N/A |
|                                | N/A |
|                                | N/A |
|                                | N/A |
| PROW/ADA:                      | N/A |
| Not Found, R304.5.1, R304.2.2, | N/A |
| R304.5.3, R302.7               | N/A |
|                                | N/A |
|                                | N/A |