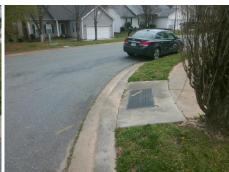

## Access Compliance Report Public Rights-of-Way (Curb Ramps)

Intersection ID: 5090 Main Street: EDMONTON\_PL Cross Street: SARNIA\_PL Location: S

ADA ID: 087DB7F68D88 Ramp Type: Perp Initial Pass/Fail: Fail Overall Compliance: No Severity Score: 50

Total Cost: \$ 1850.00

| Field Measurements/Component Compliance |                       |      |      |                             |      |  |  |
|-----------------------------------------|-----------------------|------|------|-----------------------------|------|--|--|
| Comp                                    | liance Description    | Data | Comp | liance Description          | Data |  |  |
| N/A                                     | Ramp Length (in)      | 48.0 | No   | Ramp Slope (%)              | 20.0 |  |  |
| No                                      | Ramp Width (in)       | 47.0 | No   | Ramp XSlope (%)             | 3.1  |  |  |
| N/A                                     | Flare Type LT         | N/A  | N/A  | Flare Type RT               | N/A  |  |  |
| N/A                                     | Flare Slope LT (%)    | N/A  | N/A  | Flare Slope RT (%)          | N/A  |  |  |
| N/A                                     | Flare Traversable LT? | N/A  | N/A  | Flare Traversable RT?       | N/A  |  |  |
| N/A                                     | Landing Length (in)   | N/A  | N/A  | DWS Provided?               | N/A  |  |  |
| N/A                                     | Landing Width (in)    | N/A  | N/A  | DWS Contrast?               | N/A  |  |  |
| N/A                                     | Landing Slope (%)     | N/A  | N/A  | DWS Length (in)             | N/A  |  |  |
| N/A                                     | Landing X Slope (%)   | N/A  | N/A  | DWS Full Width?             | N/A  |  |  |
| N/A                                     | Landing Curb? (Y/N)   | N/A  | N/A  | DWS Offset (in)             | N/A  |  |  |
| N/A                                     | Shared Landing?       | N/A  |      |                             |      |  |  |
| N/A                                     | Gutter Ponding?       | N/A  | N/A  | Gutter Slope (%)            | N/A  |  |  |
| N/A                                     | Gutter Lip Ht (in)    | N/A  | N/A  | Gutter X Slope (%)          | N/A  |  |  |
| N/A                                     | Painted X Walk1?      | No   | N/A  | Painted X Walk2?            | N/A  |  |  |
|                                         | X Walk 1 Direction    | To N |      | X Walk 2 Direction          | N/A  |  |  |
| N/A                                     | X Walk 1 Width (in)   | N/A  | N/A  | X Walk 2 Width (in)         | N/A  |  |  |
|                                         | X Walk 1 Slope (%)    | 1.2  |      | X Walk 2 Slope (%)          | N/A  |  |  |
|                                         | X Walk 1 X Slope (%)  | 1.7  |      | X Walk 2 X Slope (%)        | N/A  |  |  |
| N/A                                     | Ramp inside XWalk1?   | N/A  | N/A  | Ramp inside XWalk2?         | N/A  |  |  |
|                                         | Road Slope (%)        | N/A  | N/A  | Clear Space?                | N/A  |  |  |
|                                         | Road X Slope (%)      | N/A  | N/A  | Clear Space to XWalk (in)   | N/A  |  |  |
| N/A                                     | Any Obstructions?     | N/A  | N/A  | Storm Grate/Utility Hazard? | N/A  |  |  |
|                                         | Obstruction Type      |      |      | Storm Grate/Utility Type    |      |  |  |
|                                         |                       | N/A  |      |                             | N/A  |  |  |
|                                         |                       |      | No   | Surface Condition? (G/P)    | Poor |  |  |
|                                         |                       |      |      |                             |      |  |  |