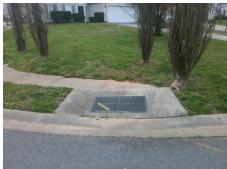

## Access Compliance Report Public Rights-of-Way (Curb Ramps)

Intersection ID: 5090 Main Street: EDMONTON\_PL Cross Street: SARNIA\_PL Location: S

ADA ID: 087DB7F68D88 Ramp Type: Perp Initial Pass/Fail: Fail Overall Compliance: No Severity Score: 50

Total Cost: \$ 1850.00

| Field Measurements/Component Compliance |                       |      |      |                             |      |  |  |
|-----------------------------------------|-----------------------|------|------|-----------------------------|------|--|--|
| Comp                                    | liance Description    | Data | Comp | liance Description          | Data |  |  |
| N/A                                     | Ramp Length (in)      | 48.0 | No   | Ramp Slope (%)              | 20.0 |  |  |
| No                                      | Ramp Width (in)       | 47.0 | No   | Ramp XSlope (%)             | 3.1  |  |  |
| N/A                                     | Flare Type LT         | N/A  | N/A  | Flare Type RT               | N/A  |  |  |
| N/A                                     | Flare Slope LT (%)    | N/A  | N/A  | Flare Slope RT (%)          | N/A  |  |  |
| N/A                                     | Flare Traversable LT? | N/A  | N/A  | Flare Traversable RT?       | N/A  |  |  |
| N/A                                     | Landing Length (in)   | N/A  | N/A  | DWS Provided?               | N/A  |  |  |
| N/A                                     | Landing Width (in)    | N/A  | N/A  | DWS Contrast?               | N/A  |  |  |
| N/A                                     | Landing Slope (%)     | N/A  | N/A  | DWS Length (in)             | N/A  |  |  |
| N/A                                     | Landing X Slope (%)   | N/A  | N/A  | DWS Full Width?             | N/A  |  |  |
| N/A                                     | Landing Curb? (Y/N)   | N/A  | N/A  | DWS Offset (in)             | N/A  |  |  |
| N/A                                     | Shared Landing?       | N/A  |      |                             |      |  |  |
| N/A                                     | Gutter Ponding?       | N/A  | N/A  | Gutter Slope (%)            | N/A  |  |  |
| N/A                                     | Gutter Lip Ht (in)    | N/A  | N/A  | Gutter X Slope (%)          | N/A  |  |  |
| N/A                                     | Painted X Walk1?      | No   | N/A  | Painted X Walk2?            | N/A  |  |  |
|                                         | X Walk 1 Direction    | To N |      | X Walk 2 Direction          | N/A  |  |  |
| N/A                                     | X Walk 1 Width (in)   | N/A  | N/A  | X Walk 2 Width (in)         | N/A  |  |  |
|                                         | X Walk 1 Slope (%)    | 1.2  |      | X Walk 2 Slope (%)          | N/A  |  |  |
|                                         | X Walk 1 X Slope (%)  | 1.7  |      | X Walk 2 X Slope (%)        | N/A  |  |  |
| N/A                                     | Ramp inside XWalk1?   | N/A  | N/A  | Ramp inside XWalk2?         | N/A  |  |  |
|                                         | Road Slope (%)        | N/A  | N/A  | Clear Space?                | N/A  |  |  |
|                                         | Road X Slope (%)      | N/A  | N/A  | Clear Space to XWalk (in)   | N/A  |  |  |
| N/A                                     | Any Obstructions?     | N/A  | N/A  | Storm Grate/Utility Hazard? | N/A  |  |  |
|                                         | Obstruction Type      |      |      | Storm Grate/Utility Type    |      |  |  |
|                                         |                       | N/A  |      |                             | N/A  |  |  |
|                                         |                       |      | No   | Surface Condition? (G/P)    | Poor |  |  |
|                                         |                       |      |      |                             |      |  |  |