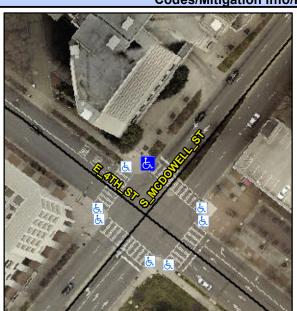

## **Access Compliance Report Public Rights-of-Way** (Curb Ramps)

Intersection ID: 13197 Main Street: S\_MCDOWELL\_ST Cross Street: E\_4TH\_ST Location: **Overall Compliance: No** Severity Score: 33.75 ADA ID: 08855FBE57A6 Ramp Type: Perp Initial Pass/Fail: Fail

**Codes/Mitigation Info/Possible Solution** 

| Street 1 Name           | S MCDOWELL ST |
|-------------------------|---------------|
| Stop Condition-Street 2 | Signal        |
| Street 2 Name           | N/A           |
| Stop Condition-Street 1 | N/A           |