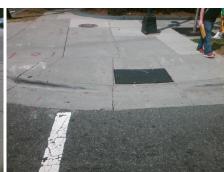

| Fossible Solution                            |  |  |  |  |  |  |
|----------------------------------------------|--|--|--|--|--|--|
| Possible Solutions:                          |  |  |  |  |  |  |
| Remove & Replace Entire Ramp.                |  |  |  |  |  |  |
|                                              |  |  |  |  |  |  |
|                                              |  |  |  |  |  |  |
|                                              |  |  |  |  |  |  |
|                                              |  |  |  |  |  |  |
| O. T. C. |  |  |  |  |  |  |
| Surveyor Notes:                              |  |  |  |  |  |  |
| N/A                                          |  |  |  |  |  |  |
|                                              |  |  |  |  |  |  |
|                                              |  |  |  |  |  |  |
| PROW/ADA:                                    |  |  |  |  |  |  |
|                                              |  |  |  |  |  |  |
| Not Found, R304.5.1, R304.5.3                |  |  |  |  |  |  |
|                                              |  |  |  |  |  |  |
|                                              |  |  |  |  |  |  |
|                                              |  |  |  |  |  |  |
|                                              |  |  |  |  |  |  |
|                                              |  |  |  |  |  |  |

| Field Measurements/Component Compliance |                       |       |       |                             |      |  |  |  |
|-----------------------------------------|-----------------------|-------|-------|-----------------------------|------|--|--|--|
| Compliance Description                  |                       | Data  | Compl | iance Description           | Data |  |  |  |
| N/A                                     | Ramp Length (in)      | 55.0  | Yes   | Ramp Slope (%)              | 4.4  |  |  |  |
| No                                      | Ramp Width (in)       | 45.0  | No    | Ramp XSlope (%)             | 10.7 |  |  |  |
| N/A                                     | Flare Type LT         | N/A   | N/A   | Flare Type RT               | N/A  |  |  |  |
| N/A                                     | Flare Slope LT (%)    | N/A   | N/A   | Flare Slope RT (%)          | N/A  |  |  |  |
| N/A                                     | Flare Traversable LT? | N/A   | N/A   | Flare Traversable RT?       | N/A  |  |  |  |
| N/A                                     | Landing Length (in)   | N/A   | N/A   | DWS Provided?               | N/A  |  |  |  |
| N/A                                     | Landing Width (in)    | N/A   | N/A   | J/A DWS Contrast?           |      |  |  |  |
| N/A                                     | Landing Slope (%)     | N/A   | N/A   | DWS Length (in)             | N/A  |  |  |  |
| N/A                                     | Landing X Slope (%)   | N/A   | N/A   | DWS Full Width?             | N/A  |  |  |  |
| N/A                                     | Landing Curb? (Y/N)   | N/A   | N/A   | DWS Offset (in)             | N/A  |  |  |  |
| N/A                                     | Shared Landing?       | N/A   |       |                             |      |  |  |  |
| N/A                                     | Gutter Ponding?       | N/A   | N/A   | Gutter Slope (%)            | N/A  |  |  |  |
| N/A                                     | Gutter Lip Ht (in)    | N/A   | N/A   | Gutter X Slope (%)          | N/A  |  |  |  |
| N/A                                     | Painted X Walk1?      | Yes   | N/A   | Painted X Walk2?            | N/A  |  |  |  |
|                                         | X Walk 1 Direction    | To SE |       | X Walk 2 Direction          | N/A  |  |  |  |
| N/A                                     | X Walk 1 Width (in)   | 150.0 | N/A   | X Walk 2 Width (in)         | N/A  |  |  |  |
|                                         | X Walk 1 Slope (%)    | 0.1   |       | X Walk 2 Slope (%)          | N/A  |  |  |  |
|                                         | X Walk 1 X Slope (%)  | 4.3   |       | X Walk 2 X Slope (%)        | N/A  |  |  |  |
| N/A                                     | Ramp inside XWalk1?   | Yes   | N/A   | Ramp inside XWalk2?         | N/A  |  |  |  |
|                                         | Road Slope (%)        | N/A   | N/A   | Clear Space?                | N/A  |  |  |  |
|                                         | Road X Slope (%)      | N/A   | N/A   | Clear Space to XWalk (in)   | N/A  |  |  |  |
| N/A                                     | Any Obstructions?     | N/A   | N/A   | Storm Grate/Utility Hazard? | N/A  |  |  |  |
|                                         | Obstruction Type      |       |       | Storm Grate/Utility Type    |      |  |  |  |
|                                         |                       | N/A   |       |                             | N/A  |  |  |  |
|                                         |                       |       | Yes   | Surface Condition? (G/P)    | Good |  |  |  |