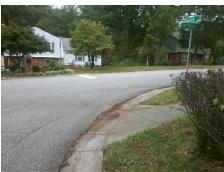

## **Access Compliance Report Public Rights-of-Way** (Curb Ramps)

Intersection ID: 19538 Main Street: ASHCREST DR **Cross Street: CHERRYCREST LN** Location: SE ADA ID: 08873383E3B4 Ramp Type: PerpDiag Initial Pass/Fail: Fail **Overall Compliance: No** Severity Score: 26.25

Total Cost: 3200.00

| Field Measurements/Component Compliance |                       |      |      |                             |      |
|-----------------------------------------|-----------------------|------|------|-----------------------------|------|
| Compliance Description                  |                       | Data | Comp | liance Description          | Data |
| N/A                                     | Ramp Length (in)      | 48.0 | No   | Ramp Slope (%)              | 13.1 |
| Yes                                     | Ramp Width (in)       | 48.0 | No   | Ramp XSlope (%)             | 2.3  |
| N/A                                     | Flare Type LT         | N/A  | N/A  | Flare Type RT               | N/A  |
| N/A                                     | Flare Slope LT (%)    | N/A  | N/A  | Flare Slope RT (%)          | N/A  |
| N/A                                     | Flare Traversable LT? | N/A  | N/A  | Flare Traversable RT?       | N/A  |
| N/A                                     | Landing Length (in)   | N/A  | N/A  | DWS Provided?               | N/A  |
| N/A                                     | Landing Width (in)    | N/A  | N/A  | DWS Contrast?               | N/A  |
| N/A                                     | Landing Slope (%)     | N/A  | N/A  | DWS Length (in)             | N/A  |
| N/A                                     | Landing X Slope (%)   | N/A  | N/A  | DWS Full Width?             | N/A  |
| N/A                                     | Landing Curb? (Y/N)   | N/A  | N/A  | DWS Offset (in)             | N/A  |
| N/A                                     | Shared Landing?       | N/A  |      |                             |      |
| N/A                                     | Gutter Ponding?       | N/A  | N/A  | Gutter Slope (%)            | N/A  |
| N/A                                     | Gutter Lip Ht (in)    | N/A  | N/A  | Gutter X Slope (%)          | N/A  |
| N/A                                     | Painted X Walk1?      | No   | N/A  | Painted X Walk2?            | No   |
|                                         | X Walk 1 Direction    | To N |      | X Walk 2 Direction          | To W |
| N/A                                     | X Walk 1 Width (in)   | N/A  | N/A  | X Walk 2 Width (in)         | N/A  |
|                                         | X Walk 1 Slope (%)    | 2.1  |      | X Walk 2 Slope (%)          | 1.6  |
|                                         | X Walk 1 X Slope (%)  | 2.6  |      | X Walk 2 X Slope (%)        | 4.3  |
| N/A                                     | Ramp inside XWalk1?   | N/A  | N/A  | Ramp inside XWalk2?         | N/A  |
|                                         | Road Slope (%)        | 2.3  | N/A  | Clear Space?                | N/A  |
|                                         | Road X Slope (%)      | 2.5  | N/A  | Clear Space to XWalk (in)   | N/A  |
| N/A                                     | Any Obstructions?     | N/A  | N/A  | Storm Grate/Utility Hazard? | N/A  |
|                                         | Obstruction Type      |      |      | Storm Grate/Utility Type    |      |
|                                         |                       | N/A  |      |                             | N/A  |
|                                         |                       |      | Yes  | Surface Condition? (G/P)    | Good |