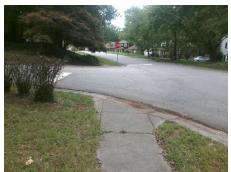

## **Access Compliance Report Public Rights-of-Way** (Curb Ramps)

Intersection ID: 19538 Main Street: ASHCREST DR **Cross Street: CHERRYCREST LN** Location: SE ADA ID: 08873383E3B4 Ramp Type: PerpDiag Initial Pass/Fail: Fail **Overall Compliance: No** Severity Score: 26.25

Total Cost: 3200.00

| Field Measurements/Component Compliance |                       |      |      |                             |      |
|-----------------------------------------|-----------------------|------|------|-----------------------------|------|
| Compliance Description                  |                       | Data | Comp | liance Description          | Data |
| N/A                                     | Ramp Length (in)      | 48.0 | No   | Ramp Slope (%)              | 13.1 |
| Yes                                     | Ramp Width (in)       | 48.0 | No   | Ramp XSlope (%)             | 2.3  |
| N/A                                     | Flare Type LT         | N/A  | N/A  | Flare Type RT               | N/A  |
| N/A                                     | Flare Slope LT (%)    | N/A  | N/A  | Flare Slope RT (%)          | N/A  |
| N/A                                     | Flare Traversable LT? | N/A  | N/A  | Flare Traversable RT?       | N/A  |
| N/A                                     | Landing Length (in)   | N/A  | N/A  | DWS Provided?               | N/A  |
| N/A                                     | Landing Width (in)    | N/A  | N/A  | DWS Contrast?               | N/A  |
| N/A                                     | Landing Slope (%)     | N/A  | N/A  | DWS Length (in)             | N/A  |
| N/A                                     | Landing X Slope (%)   | N/A  | N/A  | DWS Full Width?             | N/A  |
| N/A                                     | Landing Curb? (Y/N)   | N/A  | N/A  | DWS Offset (in)             | N/A  |
| N/A                                     | Shared Landing?       | N/A  |      |                             |      |
| N/A                                     | Gutter Ponding?       | N/A  | N/A  | Gutter Slope (%)            | N/A  |
| N/A                                     | Gutter Lip Ht (in)    | N/A  | N/A  | Gutter X Slope (%)          | N/A  |
| N/A                                     | Painted X Walk1?      | No   | N/A  | Painted X Walk2?            | No   |
|                                         | X Walk 1 Direction    | To N |      | X Walk 2 Direction          | To W |
| N/A                                     | X Walk 1 Width (in)   | N/A  | N/A  | X Walk 2 Width (in)         | N/A  |
|                                         | X Walk 1 Slope (%)    | 2.1  |      | X Walk 2 Slope (%)          | 1.6  |
|                                         | X Walk 1 X Slope (%)  | 2.6  |      | X Walk 2 X Slope (%)        | 4.3  |
| N/A                                     | Ramp inside XWalk1?   | N/A  | N/A  | Ramp inside XWalk2?         | N/A  |
|                                         | Road Slope (%)        | 2.3  | N/A  | Clear Space?                | N/A  |
|                                         | Road X Slope (%)      | 2.5  | N/A  | Clear Space to XWalk (in)   | N/A  |
| N/A                                     | Any Obstructions?     | N/A  | N/A  | Storm Grate/Utility Hazard? | N/A  |
|                                         | Obstruction Type      |      |      | Storm Grate/Utility Type    |      |
|                                         |                       | N/A  |      |                             | N/A  |
|                                         |                       |      | Yes  | Surface Condition? (G/P)    | Good |