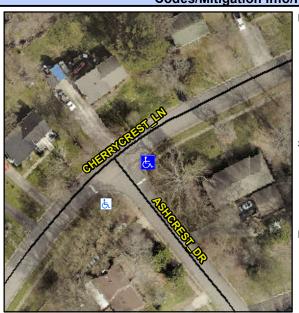

## **Access Compliance Report Public Rights-of-Way** (Curb Ramps)

Intersection ID: 19538 Main Street: ASHCREST DR **Cross Street: CHERRYCREST LN** Location: SE ADA ID: 08873383E3B4 Ramp Type: PerpDiag Initial Pass/Fail: Fail **Overall Compliance: No** Severity Score: 26.25

**Codes/Mitigation Info/Possible Solution** 

Street 1 Name Stop Condition-Street 2 Street 2 Name Stop Condition-Street 1 **CHERRYCREST LN** None **ASHCREST DR** StopSign Possible Solutions: **Remove & Replace Curb Ramp With Two New Directional Ramps or** Equivalent. Surveyor Notes: N/A PROW/ADA: Not Found, R304.2.2, R304.5.3