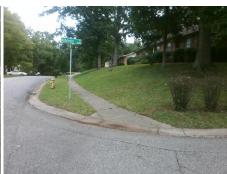

## **Access Compliance Report Public Rights-of-Way** (Curb Ramps)

Intersection ID: 19538 Main Street: ASHCREST DR **Cross Street: CHERRYCREST LN** Location: SE ADA ID: 08873383E3B4 Ramp Type: PerpDiag Initial Pass/Fail: Fail **Overall Compliance: No** Severity Score: 26.25

Total Cost: 3200.00

| Field Measurements/Component Compliance |                       |      |      |                             |      |
|-----------------------------------------|-----------------------|------|------|-----------------------------|------|
| Compliance Description                  |                       | Data | Comp | liance Description          | Data |
| N/A                                     | Ramp Length (in)      | 48.0 | No   | Ramp Slope (%)              | 13.1 |
| Yes                                     | Ramp Width (in)       | 48.0 | No   | Ramp XSlope (%)             | 2.3  |
| N/A                                     | Flare Type LT         | N/A  | N/A  | Flare Type RT               | N/A  |
| N/A                                     | Flare Slope LT (%)    | N/A  | N/A  | Flare Slope RT (%)          | N/A  |
| N/A                                     | Flare Traversable LT? | N/A  | N/A  | Flare Traversable RT?       | N/A  |
| N/A                                     | Landing Length (in)   | N/A  | N/A  | DWS Provided?               | N/A  |
| N/A                                     | Landing Width (in)    | N/A  | N/A  | DWS Contrast?               | N/A  |
| N/A                                     | Landing Slope (%)     | N/A  | N/A  | DWS Length (in)             | N/A  |
| N/A                                     | Landing X Slope (%)   | N/A  | N/A  | DWS Full Width?             | N/A  |
| N/A                                     | Landing Curb? (Y/N)   | N/A  | N/A  | DWS Offset (in)             | N/A  |
| N/A                                     | Shared Landing?       | N/A  |      |                             |      |
| N/A                                     | Gutter Ponding?       | N/A  | N/A  | Gutter Slope (%)            | N/A  |
| N/A                                     | Gutter Lip Ht (in)    | N/A  | N/A  | Gutter X Slope (%)          | N/A  |
| N/A                                     | Painted X Walk1?      | No   | N/A  | Painted X Walk2?            | No   |
|                                         | X Walk 1 Direction    | To N |      | X Walk 2 Direction          | To W |
| N/A                                     | X Walk 1 Width (in)   | N/A  | N/A  | X Walk 2 Width (in)         | N/A  |
|                                         | X Walk 1 Slope (%)    | 2.1  |      | X Walk 2 Slope (%)          | 1.6  |
|                                         | X Walk 1 X Slope (%)  | 2.6  |      | X Walk 2 X Slope (%)        | 4.3  |
| N/A                                     | Ramp inside XWalk1?   | N/A  | N/A  | Ramp inside XWalk2?         | N/A  |
|                                         | Road Slope (%)        | 2.3  | N/A  | Clear Space?                | N/A  |
|                                         | Road X Slope (%)      | 2.5  | N/A  | Clear Space to XWalk (in)   | N/A  |
| N/A                                     | Any Obstructions?     | N/A  | N/A  | Storm Grate/Utility Hazard? | N/A  |
|                                         | Obstruction Type      |      |      | Storm Grate/Utility Type    |      |
|                                         |                       | N/A  |      |                             | N/A  |
|                                         |                       |      | Yes  | Surface Condition? (G/P)    | Good |