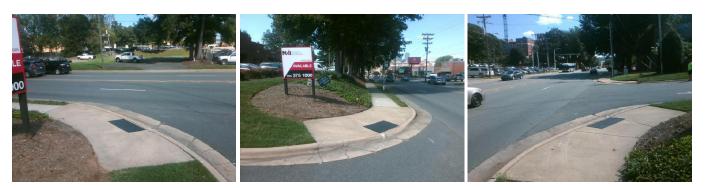

## Access Compliance Report Public Rights-of-Way (Curb Ramps)

| Intersection ID: 10025303                                                                                      | Main Street: E_4TH_ST |                                            | Cross   | Cross Street: N/A                              |                       |       |                             | Location:                   | W     |
|----------------------------------------------------------------------------------------------------------------|-----------------------|--------------------------------------------|---------|------------------------------------------------|-----------------------|-------|-----------------------------|-----------------------------|-------|
| ADA ID: 088AAC173332                                                                                           | Ramp Type: PerpDiag   |                                            |         | Initial Pass/Fail: Fail Overall Compliance: No |                       |       |                             | o Severity Score:           | 42.5  |
| Codes/Mitigation Info/Possible Solution                                                                        |                       |                                            |         | Field Measurements/Component Compliance        |                       |       |                             |                             |       |
| The second s | 1 10 2                | Possible Solutions:                        |         | Compliance Description                         |                       |       | Data Compliance Description |                             | Data  |
|                                                                                                                |                       | Remove & Replace Curb Ramp                 | With    | N/A                                            | Ramp Length (in)      | 75.0  | No                          | Ramp Slope (%)              | 9.5   |
|                                                                                                                |                       | Two New Directional Ramps or               |         | No                                             | Ramp Width (in)       | 34.0  | No                          | Ramp XSlope (%)             | 6.1   |
|                                                                                                                |                       | Equivalent.                                |         | N/A                                            | Flare Type LT         | N/A   | N/A                         | Flare Type RT               | N/A   |
|                                                                                                                |                       |                                            |         | N/A                                            | Flare Slope LT (%)    | N/A   | N/A                         | Flare Slope RT (%)          | N/A   |
| Ba                                                                                                             |                       |                                            |         | N/A                                            | Flare Traversable LT? | N/A   | N/A                         | Flare Traversable RT?       | N/A   |
| 1 A A A A A A A A A A A A A A A A A A A                                                                        |                       |                                            |         | N/A                                            | Landing Length (in)   | N/A   | N/A                         | DWS Provided?               | N/A   |
| 1777 5.                                                                                                        |                       |                                            |         | N/A                                            | Landing Width (in)    | N/A   | N/A                         | DWS Contrast?               | N/A   |
|                                                                                                                |                       | N/A                                        |         | N/A                                            | Landing Slope (%)     | N/A   | N/A                         | DWS Length (in)             | N/A   |
|                                                                                                                |                       | -                                          |         | N/A                                            | Landing X Slope (%)   | N/A   | N/A                         | DWS Full Width?             | N/A   |
|                                                                                                                |                       |                                            |         | N/A                                            | Landing Curb? (Y/N)   | N/A   | N/A                         | DWS Offset (in)             | N/A   |
|                                                                                                                |                       |                                            |         | N/A                                            | Shared Landing?       | N/A   |                             |                             |       |
| BI AND BEE                                                                                                     |                       | PROW/ADA:                                  |         | N/A                                            | Gutter Ponding?       | N/A   | N/A                         | Gutter Slope (%)            | N/A   |
| States 188                                                                                                     |                       | Not Found, R304.5.1, R304.2.2,<br>R304.5.3 |         | N/A                                            | Gutter Lip Ht (in)    | N/A   | N/A                         | Gutter X Slope (%)          | N/A   |
| A A A A A A A A A A A A A A A A A A A                                                                          |                       |                                            |         | N/A                                            | Painted X Walk1?      | No    | N/A                         | Painted X Walk2?            | No    |
|                                                                                                                |                       |                                            |         |                                                | X Walk 1 Direction    | To SE |                             | X Walk 2 Direction          | To NE |
|                                                                                                                |                       |                                            |         | N/A                                            | X Walk 1 Width (in)   | N/A   | N/A                         | X Walk 2 Width (in)         | N/A   |
| Street 1 Name                                                                                                  | ENTRANCE              |                                            |         |                                                | X Walk 1 Slope (%)    | 0.9   |                             | X Walk 2 Slope (%)          | 1.6   |
| Stop Condition-Street 2                                                                                        | StopSign              |                                            |         |                                                | X Walk 1 X Slope (%)  | 3.4   |                             | X Walk 2 X Slope (%)        | 1.4   |
| Street 2 Name                                                                                                  | E 4TH ST              |                                            |         | N/A                                            | Ramp inside XWalk1?   | N/A   | N/A                         | Ramp inside XWalk2?         | N/A   |
| Stop Condition-Street 1                                                                                        | None                  |                                            |         |                                                | Road Slope (%)        | 2.9   | N/A                         | Clear Space?                | N/A   |
|                                                                                                                |                       |                                            |         |                                                | Road X Slope (%)      | 0.1   | N/A                         | Clear Space to XWalk (in)   | N/A   |
|                                                                                                                |                       |                                            |         | N/A                                            | Any Obstructions?     | N/A   | N/A                         | Storm Grate/Utility Hazard? | N/A   |
|                                                                                                                |                       | Total Cost: \$                             | 3200.00 |                                                | Obstruction Type      |       |                             | Storm Grate/Utility Type    |       |
|                                                                                                                |                       |                                            |         |                                                |                       | N/A   |                             |                             | N/A   |