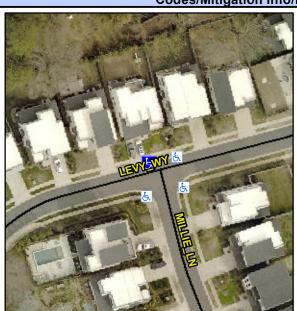

## Access Compliance Report Public Rights-of-Way (Curb Ramps)

Intersection ID: 50335Main Street:MILLIE\_LNCross Street:LEVY\_WYLocation:NWADA ID: 088B859ACDECRamp Type:PerpInitial Pass/Fail:FailOverall Compliance:NoSeverity Score:10

Codes/Mitigation Info/Possible Solution

Street 1 Name
LEVY WY
Stop Condition-Street 2
None
Street 2 Name
N/A
Stop Condition-Street 1
N/A

| Possible Solutions:           |   |  |  |
|-------------------------------|---|--|--|
| Remove & Replace Entire Ramp. |   |  |  |
|                               | 1 |  |  |
|                               | 1 |  |  |
|                               |   |  |  |
|                               | ı |  |  |
| Surveyor Notes:               | ı |  |  |
| N/A                           | ľ |  |  |
|                               | 1 |  |  |
|                               |   |  |  |
| PROW/ADA:                     | ı |  |  |
| Not Found, R304.5.1, R304.5.3 | 1 |  |  |
|                               | ı |  |  |
|                               |   |  |  |
|                               | ı |  |  |
|                               |   |  |  |
|                               | ı |  |  |
|                               |   |  |  |
|                               |   |  |  |