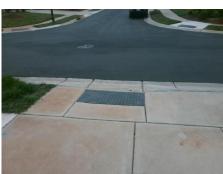

| Field Measurements/Component Compliance |                       |      |      |                             |      |  |  |  |
|-----------------------------------------|-----------------------|------|------|-----------------------------|------|--|--|--|
| Comp                                    | liance Description    | Data | Comp | liance Description          | Data |  |  |  |
| N/A                                     | Ramp Length (in)      | 48.0 | Yes  | Ramp Slope (%)              | 7.7  |  |  |  |
| No                                      | Ramp Width (in)       | 47.0 | No   | Ramp XSlope (%)             | 4.2  |  |  |  |
| N/A                                     | Flare Type LT         | N/A  | N/A  | Flare Type RT               | N/A  |  |  |  |
| N/A                                     | Flare Slope LT (%)    | N/A  | N/A  | Flare Slope RT (%)          | N/A  |  |  |  |
| N/A                                     | Flare Traversable LT? | N/A  | N/A  | Flare Traversable RT?       | N/A  |  |  |  |
| N/A                                     | Landing Length (in)   | N/A  | N/A  | DWS Provided?               | N/A  |  |  |  |
| N/A                                     | Landing Width (in)    | N/A  | N/A  | DWS Contrast?               | N/A  |  |  |  |
| N/A                                     | Landing Slope (%)     | N/A  | N/A  | DWS Length (in)             | N/A  |  |  |  |
| N/A                                     | Landing X Slope (%)   | N/A  | N/A  | DWS Full Width?             | N/A  |  |  |  |
| N/A                                     | Landing Curb? (Y/N)   | N/A  | N/A  | DWS Offset (in)             | N/A  |  |  |  |
| N/A                                     | Shared Landing?       | N/A  |      |                             |      |  |  |  |
| N/A                                     | Gutter Ponding?       | N/A  | N/A  | Gutter Slope (%)            | N/A  |  |  |  |
| N/A                                     | Gutter Lip Ht (in)    | N/A  | N/A  | Gutter X Slope (%)          | N/A  |  |  |  |
| N/A                                     | Painted X Walk1?      | No   | N/A  | Painted X Walk2?            | N/A  |  |  |  |
|                                         | X Walk 1 Direction    | To S |      | X Walk 2 Direction          | N/A  |  |  |  |
| N/A                                     | X Walk 1 Width (in)   | N/A  | N/A  | X Walk 2 Width (in)         | N/A  |  |  |  |
|                                         | X Walk 1 Slope (%)    | 3.1  |      | X Walk 2 Slope (%)          | N/A  |  |  |  |
|                                         | X Walk 1 X Slope (%)  | 4.1  |      | X Walk 2 X Slope (%)        | N/A  |  |  |  |
| N/A                                     | Ramp inside XWalk1?   | N/A  | N/A  | Ramp inside XWalk2?         | N/A  |  |  |  |
|                                         | Road Slope (%)        | N/A  | N/A  | Clear Space?                | N/A  |  |  |  |
|                                         | Road X Slope (%)      | N/A  | N/A  | Clear Space to XWalk (in)   | N/A  |  |  |  |
| N/A                                     | Any Obstructions?     | N/A  | N/A  | Storm Grate/Utility Hazard? | N/A  |  |  |  |
|                                         | Obstruction Type      |      | l    | Storm Grate/Utility Type    |      |  |  |  |
|                                         |                       | N/A  |      |                             | N/A  |  |  |  |
|                                         |                       |      | Yes  | Surface Condition? (G/P)    | Good |  |  |  |