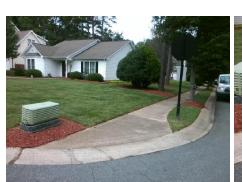

N/A

N/A

N/A

N/A

Intersection ID: 13742 Main Street: CRESTSIDE LN Cross Street: SCHUBERT PL Location: NW Initial Pass/Fail: Fail **Overall Compliance: No** 10 ADA ID: 088FCC7EEE14 Ramp Type: Perp **Severity Score:** 

N/A

N/A

Flare Traversable LT?

SCHUBERT PL Street 1 Name Stop Condition-Street 2 None N/A Street 2 Name Stop Condition-Street 1 N/A

| Possible Solutions:           | Compli | ance Description     |
|-------------------------------|--------|----------------------|
| Remove & Replace Entire Ramp. | N/A    | Ramp Length (in)     |
| ·                             | No     | Ramp Width (in)      |
|                               | N/A    | Flare Type LT        |
|                               | N/A    | Flare Slope LT (%)   |
|                               | N/A    | Flare Traversable LT |
|                               | N/A    | Landing Length (in)  |
| Surveyor Notes:               | N/A    | Landing Width (in)   |
| N/A                           | N/A    | Landing Slope (%)    |
|                               | N/A    | Landing X Slope (%)  |
|                               | N/A    | Landing Curb? (Y/N)  |
|                               | N/A    | Shared Landing?      |
| PROW/ADA:                     | N/A    | Gutter Ponding?      |
| Not Found, R304.5.1, R304.5.3 | N/A    | Gutter Lip Ht (in)   |
|                               | N/A    | Painted X Walk1?     |
|                               |        | X Walk 1 Direction   |
|                               | N/A    | X Walk 1 Width (in)  |
|                               |        | X Walk 1 Slope (%)   |
|                               |        |                      |