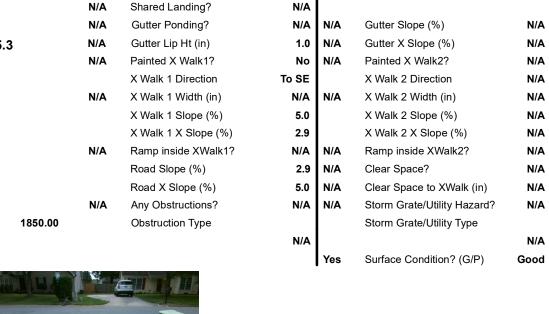

## **Access Compliance Report Public Rights-of-Way** (Curb Ramps)

Data

5.3

3.2

N/A

N/A

N/A

N/A

**Codes/Mitigation Info/Possible Solution** 

Field Measurements/Component Compliance

Yes

No

N/A

N/A

N/A

N/A

N/A

N/A

N/A

N/A

Compliance Description

Ramp Slope (%)

Flare Type RT

Ramp XSlope (%)

Flare Slope RT (%)

**DWS Provided?** 

**DWS Contrast?** 

DWS Length (in)

DWS Full Width?

DWS Offset (in)

Flare Traversable RT?

Data

46.5

47.5

N/A

N/A

N/A

N/A

N/A

N/A

N/A

N/A

Flare Traversable LT?

SCHUBERT PL Street 1 Name Stop Condition-Street 2 None N/A Street 2 Name Stop Condition-Street 1 N/A

| Possible Solutions:           | Compli | ance Description     |
|-------------------------------|--------|----------------------|
| Remove & Replace Entire Ramp. | N/A    | Ramp Length (in)     |
| ·                             | No     | Ramp Width (in)      |
|                               | N/A    | Flare Type LT        |
|                               | N/A    | Flare Slope LT (%)   |
|                               | N/A    | Flare Traversable LT |
|                               | N/A    | Landing Length (in)  |
| Surveyor Notes:               | N/A    | Landing Width (in)   |
| N/A                           | N/A    | Landing Slope (%)    |
|                               | N/A    | Landing X Slope (%)  |
|                               | N/A    | Landing Curb? (Y/N)  |
|                               | N/A    | Shared Landing?      |
| PROW/ADA:                     | N/A    | Gutter Ponding?      |
| Not Found, R304.5.1, R304.5.3 | N/A    | Gutter Lip Ht (in)   |
|                               | N/A    | Painted X Walk1?     |
|                               |        | X Walk 1 Direction   |
|                               | N/A    | X Walk 1 Width (in)  |
|                               |        | X Walk 1 Slope (%)   |
|                               |        |                      |