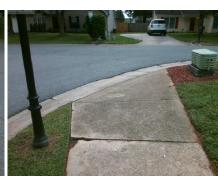

N/A

N/A

N/A

N/A

Intersection ID: 13742 Main Street: CRESTSIDE LN Cross Street: SCHUBERT PL Location: NW Initial Pass/Fail: Fail **Overall Compliance: No** 10 ADA ID: 088FCC7EEE14 Ramp Type: Perp **Severity Score:** 

N/A

N/A

Flare Traversable LT?

SCHUBERT PL Street 1 Name Stop Condition-Street 2 None N/A Street 2 Name Stop Condition-Street 1 N/A

| Possible Solutions:           | Compli | ance Description     |
|-------------------------------|--------|----------------------|
| Remove & Replace Entire Ramp. | N/A    | Ramp Length (in)     |
| ·                             | No     | Ramp Width (in)      |
|                               | N/A    | Flare Type LT        |
|                               | N/A    | Flare Slope LT (%)   |
|                               | N/A    | Flare Traversable LT |
|                               | N/A    | Landing Length (in)  |
| Surveyor Notes:               | N/A    | Landing Width (in)   |
| N/A                           | N/A    | Landing Slope (%)    |
|                               | N/A    | Landing X Slope (%)  |
|                               | N/A    | Landing Curb? (Y/N)  |
|                               | N/A    | Shared Landing?      |
| PROW/ADA:                     | N/A    | Gutter Ponding?      |
| Not Found, R304.5.1, R304.5.3 | N/A    | Gutter Lip Ht (in)   |
|                               | N/A    | Painted X Walk1?     |
|                               |        | X Walk 1 Direction   |
|                               | N/A    | X Walk 1 Width (in)  |
|                               |        | X Walk 1 Slope (%)   |
|                               |        |                      |