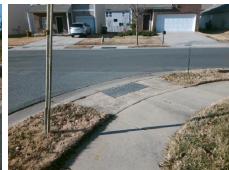

## Field Measurements/Component Compliance

Street 1 Name
Stop Condition-Street 1
Street 2 Name
Stop Condition-Street 2

NEWFIELD ST None LEWISBURG ST StopSign Possible Solutions:

Remove & Replace Curb Ramp With Two New Directional Ramps or Equivalent.

Surveyor Notes:

N/A

PROW/ADA:

R304.5.1

Total Cost: \$ 3200.00

| r leid Measurements/Component Compinance |                        |                       |       |                        |                             |       |
|------------------------------------------|------------------------|-----------------------|-------|------------------------|-----------------------------|-------|
|                                          | Compliance Description |                       | Data  | Compliance Description |                             | Data  |
|                                          | N/A                    | Ramp Length (in)      | 48.0  | Yes                    | BlendTrans Slope (%)        | 2.1   |
|                                          | No                     | Ramp Width (in)       | 47.5  | Yes                    | BlendTrans XSlope (%)       | 0.7   |
|                                          | N/A                    | Flare Type LT         | N/A   | N/A                    | Flare Type RT               | N/A   |
|                                          | N/A                    | Flare Slope LT (%)    | N/A   | N/A                    | Flare Slope RT (%)          | N/A   |
|                                          | N/A                    | Flare Traversable LT? | N/A   | N/A                    | Flare Traversable RT?       | N/A   |
|                                          | N/A                    | Landing Length (in)   | N/A   | N/A                    | DWS Provided?               | N/A   |
|                                          | N/A                    | Landing Width (in)    | N/A   | N/A                    | DWS Contrast?               | N/A   |
|                                          | N/A                    | Landing Slope (%)     | N/A   | N/A                    | DWS Length (in)             | N/A   |
|                                          | N/A                    | Landing X Slope (%)   | N/A   | N/A                    | DWS Full Width?             | N/A   |
|                                          | N/A                    | Landing Curb? (Y/N)   | N/A   | N/A                    | DWS Offset (in)             | N/A   |
|                                          | N/A                    | Shared Landing?       | N/A   |                        |                             |       |
|                                          | N/A                    | Gutter Ponding?       | N/A   | N/A                    | Gutter Slope (%)            | N/A   |
|                                          | N/A                    | Gutter Lip Ht (in)    | N/A   | N/A                    | Gutter X Slope (%)          | N/A   |
|                                          | N/A                    | Painted X Walk1?      | No    | N/A                    | Painted X Walk2?            | No    |
|                                          |                        | X Walk 1 Direction    | To NW |                        | X Walk 2 Direction          | To SW |
|                                          |                        | X Walk 1 Width (in)   | N/A   |                        | X Walk 2 Width (in)         | N/A   |
|                                          |                        | X Walk 1 Slope (%)    | 1.4   |                        | X Walk 2 Slope (%)          | 0.3   |
|                                          |                        | X Walk 1 X Slope (%)  | 0.6   |                        | X Walk 2 X Slope (%)        | 1.1   |
|                                          | N/A                    | Ramp inside XWalk1?   | N/A   | N/A                    | Ramp inside XWalk2?         | N/A   |
|                                          |                        | Road Slope (%)        | 1.4   |                        | Clear Space?                | N/A   |
|                                          |                        | Road X Slope (%)      | 0.6   | N/A                    | Clear Space to XWalk (in)   | N/A   |
|                                          | N/A                    | Any Obstructions?     | N/A   | N/A                    | Storm Grate/Utility Hazard? | N/A   |
|                                          |                        | Obstruction Type      |       | l                      | Storm Grate/Utility Type    |       |
|                                          |                        |                       |       |                        |                             |       |