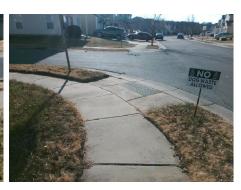

## Field Measurements/Component Compliance

Street 1 Name
Stop Condition-Street 1
Street 2 Name
Stop Condition-Street 2

NEWFIELD ST None LEWISBURG ST StopSign Possible Solutions:

Remove & Replace Curb Ramp With Two New Directional Ramps or Equivalent.

Surveyor Notes:

N/A

PROW/ADA:

R304.5.1

Total Cost: \$ 3200.00

| r leid Measurements/Component Compinance |                        |                       |       |                        |                             |       |
|------------------------------------------|------------------------|-----------------------|-------|------------------------|-----------------------------|-------|
|                                          | Compliance Description |                       | Data  | Compliance Description |                             | Data  |
|                                          | N/A                    | Ramp Length (in)      | 48.0  | Yes                    | BlendTrans Slope (%)        | 2.1   |
|                                          | No                     | Ramp Width (in)       | 47.5  | Yes                    | BlendTrans XSlope (%)       | 0.7   |
|                                          | N/A                    | Flare Type LT         | N/A   | N/A                    | Flare Type RT               | N/A   |
|                                          | N/A                    | Flare Slope LT (%)    | N/A   | N/A                    | Flare Slope RT (%)          | N/A   |
|                                          | N/A                    | Flare Traversable LT? | N/A   | N/A                    | Flare Traversable RT?       | N/A   |
|                                          | N/A                    | Landing Length (in)   | N/A   | N/A                    | DWS Provided?               | N/A   |
|                                          | N/A                    | Landing Width (in)    | N/A   | N/A                    | DWS Contrast?               | N/A   |
|                                          | N/A                    | Landing Slope (%)     | N/A   | N/A                    | DWS Length (in)             | N/A   |
|                                          | N/A                    | Landing X Slope (%)   | N/A   | N/A                    | DWS Full Width?             | N/A   |
|                                          | N/A                    | Landing Curb? (Y/N)   | N/A   | N/A                    | DWS Offset (in)             | N/A   |
|                                          | N/A                    | Shared Landing?       | N/A   |                        |                             |       |
|                                          | N/A                    | Gutter Ponding?       | N/A   | N/A                    | Gutter Slope (%)            | N/A   |
|                                          | N/A                    | Gutter Lip Ht (in)    | N/A   | N/A                    | Gutter X Slope (%)          | N/A   |
|                                          | N/A                    | Painted X Walk1?      | No    | N/A                    | Painted X Walk2?            | No    |
|                                          |                        | X Walk 1 Direction    | To NW |                        | X Walk 2 Direction          | To SW |
|                                          |                        | X Walk 1 Width (in)   | N/A   |                        | X Walk 2 Width (in)         | N/A   |
|                                          |                        | X Walk 1 Slope (%)    | 1.4   |                        | X Walk 2 Slope (%)          | 0.3   |
|                                          |                        | X Walk 1 X Slope (%)  | 0.6   |                        | X Walk 2 X Slope (%)        | 1.1   |
|                                          | N/A                    | Ramp inside XWalk1?   | N/A   | N/A                    | Ramp inside XWalk2?         | N/A   |
|                                          |                        | Road Slope (%)        | 1.4   |                        | Clear Space?                | N/A   |
|                                          |                        | Road X Slope (%)      | 0.6   | N/A                    | Clear Space to XWalk (in)   | N/A   |
|                                          | N/A                    | Any Obstructions?     | N/A   | N/A                    | Storm Grate/Utility Hazard? | N/A   |
|                                          |                        | Obstruction Type      |       | l                      | Storm Grate/Utility Type    |       |
|                                          |                        |                       |       |                        |                             |       |