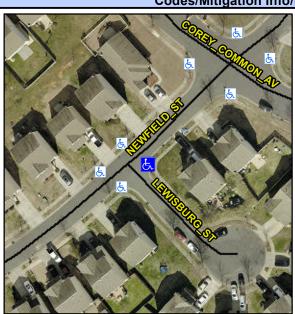

## Access Compliance Report Public Rights-of-Way (Curb Ramps)

N/A

3.5

Good

Surface Condition? (G/P)

Curb Slope (%)

N/A

Intersection ID: 47684 Main Street: NEWFIELD\_ST Cross Street: LEWISBURG\_ST Location: E

ADA ID: 089120967EF3 Ramp Type: BlendTrans1 Initial Pass/Fail: Fail Overall Compliance: No Severity Score: 8.75

Codes/Mitigation Info/Possible Solution