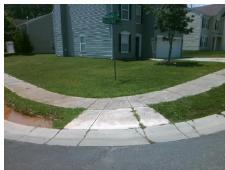

## Access Compliance Report Public Rights-of-Way (Curb Ramps)

Intersection ID: 44919 Main Street: PALUSTRIS\_CT Cross Street: MINTVALE\_DR Location: SW

ADA ID: 0895BB03CD19 Ramp Type: PerpDiag Initial Pass/Fail: Fail Overall Compliance: No Severity Score: 67.5

Surveyor Notes:

N/A

PROW/ADA:

Not Found, R304.5.1, R304.2.2, R304.5.3

Total Cost: \$ 3200.00

| Field Measurements/Component Compliance |                       |      |                        |                             |      |
|-----------------------------------------|-----------------------|------|------------------------|-----------------------------|------|
| Compliance Description                  |                       | Data | Compliance Description |                             | Data |
| N/A                                     | Ramp Length (in)      | 48.5 | No                     | Ramp Slope (%)              | 19.9 |
| No                                      | Ramp Width (in)       | 33.0 | No                     | Ramp XSlope (%)             | 7.7  |
| N/A                                     | Flare Type LT         | N/A  | N/A                    | Flare Type RT               | N/A  |
| N/A                                     | Flare Slope LT (%)    | N/A  | N/A                    | Flare Slope RT (%)          | N/A  |
| N/A                                     | Flare Traversable LT? | N/A  | N/A                    | Flare Traversable RT?       | N/A  |
| N/A                                     | Landing Length (in)   | N/A  | N/A                    | DWS Provided?               | N/A  |
| N/A                                     | Landing Width (in)    | N/A  | N/A                    | DWS Contrast?               | N/A  |
| N/A                                     | Landing Slope (%)     | N/A  | N/A                    | DWS Length (in)             | N/A  |
| N/A                                     | Landing X Slope (%)   | N/A  | N/A                    | DWS Full Width?             | N/A  |
| N/A                                     | Landing Curb? (Y/N)   | N/A  | N/A                    | DWS Offset (in)             | N/A  |
| N/A                                     | Shared Landing?       | N/A  |                        |                             |      |
| N/A                                     | Gutter Ponding?       | N/A  | N/A                    | Gutter Slope (%)            | N/A  |
| N/A                                     | Gutter Lip Ht (in)    | N/A  | N/A                    | Gutter X Slope (%)          | N/A  |
| N/A                                     | Painted X Walk1?      | No   | N/A                    | Painted X Walk2?            | No   |
|                                         | X Walk 1 Direction    | To E |                        | X Walk 2 Direction          | To N |
| N/A                                     | X Walk 1 Width (in)   | N/A  | N/A                    | X Walk 2 Width (in)         | N/A  |
|                                         | X Walk 1 Slope (%)    | 1.4  |                        | X Walk 2 Slope (%)          | 3.2  |
|                                         | X Walk 1 X Slope (%)  | 5.0  |                        | X Walk 2 X Slope (%)        | 6.2  |
| N/A                                     | Ramp inside XWalk1?   | N/A  | N/A                    | Ramp inside XWalk2?         | N/A  |
|                                         | Road Slope (%)        | 6.0  | N/A                    | Clear Space?                | N/A  |
|                                         | Road X Slope (%)      | 8.4  | N/A                    | Clear Space to XWalk (in)   | N/A  |
| N/A                                     | Any Obstructions?     | N/A  | N/A                    | Storm Grate/Utility Hazard? | N/A  |
|                                         | Obstruction Type      |      |                        | Storm Grate/Utility Type    |      |
|                                         |                       | N/A  |                        |                             | N/A  |
|                                         |                       |      | Yes                    | Surface Condition? (G/P)    | Good |