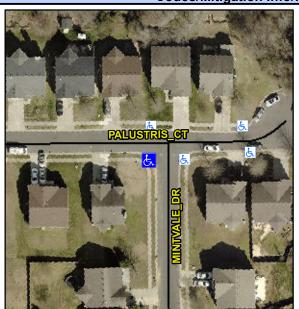

## Access Compliance Report Public Rights-of-Way (Curb Ramps)

Intersection ID: 44919 Main Street: PALUSTRIS\_CT Cross Street: MINTVALE\_DR Location: SW

ADA ID: 0895BB03CD19 Ramp Type: PerpDiag Initial Pass/Fail: Fail Overall Compliance: No Severity Score: 67.5

## Field Measurements/Component Compliance

Street 1 Name
Stop Condition-Street 2
Street 2 Name
Stop Condition-Street 1

MINTVALE DR StopSign PALUSTRIS CT None Possible Solutions:

Remove & Replace Curb Ramp With Two New Directional Ramps or Equivalent.