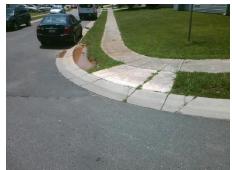

## Access Compliance Report Public Rights-of-Way (Curb Ramps)

Intersection ID: 44919 Main Street: PALUSTRIS\_CT Cross Street: MINTVALE\_DR Location: SW

ADA ID: 0895BB03CD19 Ramp Type: PerpDiag Initial Pass/Fail: Fail Overall Compliance: No Severity Score: 67.5

Surveyor Notes:

N/A

PROW/ADA:

Not Found, R304.5.1, R304.2.2, R304.5.3

Total Cost: \$ 3200.00

| Field Measurements/Component Compliance |                       |      |                        |                             |      |
|-----------------------------------------|-----------------------|------|------------------------|-----------------------------|------|
| Compliance Description                  |                       | Data | Compliance Description |                             | Data |
| N/A                                     | Ramp Length (in)      | 48.5 | No                     | Ramp Slope (%)              | 19.9 |
| No                                      | Ramp Width (in)       | 33.0 | No                     | Ramp XSlope (%)             | 7.7  |
| N/A                                     | Flare Type LT         | N/A  | N/A                    | Flare Type RT               | N/A  |
| N/A                                     | Flare Slope LT (%)    | N/A  | N/A                    | Flare Slope RT (%)          | N/A  |
| N/A                                     | Flare Traversable LT? | N/A  | N/A                    | Flare Traversable RT?       | N/A  |
| N/A                                     | Landing Length (in)   | N/A  | N/A                    | DWS Provided?               | N/A  |
| N/A                                     | Landing Width (in)    | N/A  | N/A                    | DWS Contrast?               | N/A  |
| N/A                                     | Landing Slope (%)     | N/A  | N/A                    | DWS Length (in)             | N/A  |
| N/A                                     | Landing X Slope (%)   | N/A  | N/A                    | DWS Full Width?             | N/A  |
| N/A                                     | Landing Curb? (Y/N)   | N/A  | N/A                    | DWS Offset (in)             | N/A  |
| N/A                                     | Shared Landing?       | N/A  |                        |                             |      |
| N/A                                     | Gutter Ponding?       | N/A  | N/A                    | Gutter Slope (%)            | N/A  |
| N/A                                     | Gutter Lip Ht (in)    | N/A  | N/A                    | Gutter X Slope (%)          | N/A  |
| N/A                                     | Painted X Walk1?      | No   | N/A                    | Painted X Walk2?            | No   |
|                                         | X Walk 1 Direction    | To E |                        | X Walk 2 Direction          | To N |
| N/A                                     | X Walk 1 Width (in)   | N/A  | N/A                    | X Walk 2 Width (in)         | N/A  |
|                                         | X Walk 1 Slope (%)    | 1.4  |                        | X Walk 2 Slope (%)          | 3.2  |
|                                         | X Walk 1 X Slope (%)  | 5.0  |                        | X Walk 2 X Slope (%)        | 6.2  |
| N/A                                     | Ramp inside XWalk1?   | N/A  | N/A                    | Ramp inside XWalk2?         | N/A  |
|                                         | Road Slope (%)        | 6.0  | N/A                    | Clear Space?                | N/A  |
|                                         | Road X Slope (%)      | 8.4  | N/A                    | Clear Space to XWalk (in)   | N/A  |
| N/A                                     | Any Obstructions?     | N/A  | N/A                    | Storm Grate/Utility Hazard? | N/A  |
|                                         | Obstruction Type      |      |                        | Storm Grate/Utility Type    |      |
|                                         |                       | N/A  |                        |                             | N/A  |
|                                         |                       |      | Yes                    | Surface Condition? (G/P)    | Good |