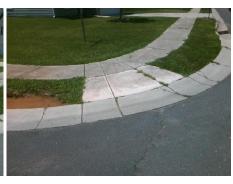

## Access Compliance Report Public Rights-of-Way (Curb Ramps)

Intersection ID: 44919 Main Street: PALUSTRIS\_CT Cross Street: MINTVALE\_DR Location: SW

ADA ID: 0895BB03CD19 Ramp Type: PerpDiag Initial Pass/Fail: Fail Overall Compliance: No Severity Score: 67.5

Surveyor Notes:

N/A

PROW/ADA:

Not Found, R304.5.1, R304.2.2, R304.5.3

Total Cost: \$ 3200.00

| Field Measurements/Component Compliance |                       |      |                        |                             |      |
|-----------------------------------------|-----------------------|------|------------------------|-----------------------------|------|
| Compliance Description                  |                       | Data | Compliance Description |                             | Data |
| N/A                                     | Ramp Length (in)      | 48.5 | No                     | Ramp Slope (%)              | 19.9 |
| No                                      | Ramp Width (in)       | 33.0 | No                     | Ramp XSlope (%)             | 7.7  |
| N/A                                     | Flare Type LT         | N/A  | N/A                    | Flare Type RT               | N/A  |
| N/A                                     | Flare Slope LT (%)    | N/A  | N/A                    | Flare Slope RT (%)          | N/A  |
| N/A                                     | Flare Traversable LT? | N/A  | N/A                    | Flare Traversable RT?       | N/A  |
| N/A                                     | Landing Length (in)   | N/A  | N/A                    | DWS Provided?               | N/A  |
| N/A                                     | Landing Width (in)    | N/A  | N/A                    | DWS Contrast?               | N/A  |
| N/A                                     | Landing Slope (%)     | N/A  | N/A                    | DWS Length (in)             | N/A  |
| N/A                                     | Landing X Slope (%)   | N/A  | N/A                    | DWS Full Width?             | N/A  |
| N/A                                     | Landing Curb? (Y/N)   | N/A  | N/A                    | DWS Offset (in)             | N/A  |
| N/A                                     | Shared Landing?       | N/A  |                        |                             |      |
| N/A                                     | Gutter Ponding?       | N/A  | N/A                    | Gutter Slope (%)            | N/A  |
| N/A                                     | Gutter Lip Ht (in)    | N/A  | N/A                    | Gutter X Slope (%)          | N/A  |
| N/A                                     | Painted X Walk1?      | No   | N/A                    | Painted X Walk2?            | No   |
|                                         | X Walk 1 Direction    | To E |                        | X Walk 2 Direction          | To N |
| N/A                                     | X Walk 1 Width (in)   | N/A  | N/A                    | X Walk 2 Width (in)         | N/A  |
|                                         | X Walk 1 Slope (%)    | 1.4  |                        | X Walk 2 Slope (%)          | 3.2  |
|                                         | X Walk 1 X Slope (%)  | 5.0  |                        | X Walk 2 X Slope (%)        | 6.2  |
| N/A                                     | Ramp inside XWalk1?   | N/A  | N/A                    | Ramp inside XWalk2?         | N/A  |
|                                         | Road Slope (%)        | 6.0  | N/A                    | Clear Space?                | N/A  |
|                                         | Road X Slope (%)      | 8.4  | N/A                    | Clear Space to XWalk (in)   | N/A  |
| N/A                                     | Any Obstructions?     | N/A  | N/A                    | Storm Grate/Utility Hazard? | N/A  |
|                                         | Obstruction Type      |      |                        | Storm Grate/Utility Type    |      |
|                                         |                       | N/A  |                        |                             | N/A  |
|                                         |                       |      | Yes                    | Surface Condition? (G/P)    | Good |