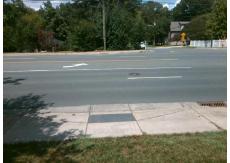

## Access Compliance Report Public Rights-of-Way (Curb Ramps)

Intersection ID: 19188Main Street: SARDIS\_RDCross Street: SHASTA\_LNLocation:SWADA ID: 08A230C479FBRamp Type: PerpInitial Pass/Fail: FailOverall Compliance: NoSeverity Score:12.5

Total Cost: \$ 1850.00

| Field Measurements/Component Compliance |                       |       |      |                             |      |  |
|-----------------------------------------|-----------------------|-------|------|-----------------------------|------|--|
| Comp                                    | liance Description    | Data  | Comp | oliance Description         | Data |  |
| N/A                                     | Ramp Length (in)      | 59.0  | No   | Ramp Slope (%)              | 8.7  |  |
| Yes                                     | Ramp Width (in)       | 48.0  | Yes  | Ramp XSlope (%)             | 0.7  |  |
| N/A                                     | Flare Type LT         | N/A   | N/A  | Flare Type RT               | N/A  |  |
| N/A                                     | Flare Slope LT (%)    | N/A   | N/A  | Flare Slope RT (%)          | N/A  |  |
| N/A                                     | Flare Traversable LT? | N/A   | N/A  | Flare Traversable RT?       | N/A  |  |
| N/A                                     | Landing Length (in)   | N/A   | N/A  | DWS Provided?               | N/A  |  |
| N/A                                     | Landing Width (in)    | N/A   | N/A  | DWS Contrast?               | N/A  |  |
| N/A                                     | Landing Slope (%)     | N/A   | N/A  | DWS Length (in)             | N/A  |  |
| N/A                                     | Landing X Slope (%)   | N/A   | N/A  | DWS Full Width?             | N/A  |  |
| N/A                                     | Landing Curb? (Y/N)   | N/A   | N/A  | DWS Offset (in)             | N/A  |  |
| N/A                                     | Shared Landing?       | N/A   |      |                             |      |  |
| N/A                                     | Gutter Ponding?       | N/A   | N/A  | Gutter Slope (%)            | N/A  |  |
| N/A                                     | Gutter Lip Ht (in)    | N/A   | N/A  | Gutter X Slope (%)          | N/A  |  |
| N/A                                     | Painted X Walk1?      | No    | N/A  | Painted X Walk2?            | N/A  |  |
|                                         | X Walk 1 Direction    | To NW |      | X Walk 2 Direction          | N/A  |  |
| N/A                                     | X Walk 1 Width (in)   | N/A   | N/A  | X Walk 2 Width (in)         | N/A  |  |
|                                         | X Walk 1 Slope (%)    | 1.7   |      | X Walk 2 Slope (%)          | N/A  |  |
|                                         | X Walk 1 X Slope (%)  | 1.6   |      | X Walk 2 X Slope (%)        | N/A  |  |
| N/A                                     | Ramp inside XWalk1?   | N/A   | N/A  | Ramp inside XWalk2?         | N/A  |  |
|                                         | Road Slope (%)        | N/A   | N/A  | Clear Space?                | N/A  |  |
|                                         | Road X Slope (%)      | N/A   | N/A  | Clear Space to XWalk (in)   | N/A  |  |
| N/A                                     | Any Obstructions?     | N/A   | N/A  | Storm Grate/Utility Hazard? | N/A  |  |
|                                         | Obstruction Type      |       |      | Storm Grate/Utility Type    |      |  |
|                                         |                       | N/A   |      |                             | N/A  |  |
|                                         |                       |       | Yes  | Surface Condition? (G/P)    | Good |  |
|                                         |                       |       |      |                             |      |  |