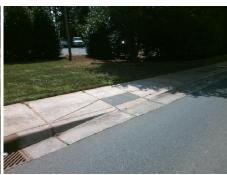

## Access Compliance Report Public Rights-of-Way (Curb Ramps)

Intersection ID: 19188Main Street: SARDIS\_RDCross Street: SHASTA\_LNLocation:SWADA ID: 08A230C479FBRamp Type: PerpInitial Pass/Fail: FailOverall Compliance: NoSeverity Score:12.5

Total Cost: \$ 1850.00

| Field Measurements/Component Compliance |                       |       |      |                             |      |  |
|-----------------------------------------|-----------------------|-------|------|-----------------------------|------|--|
| Comp                                    | liance Description    | Data  | Comp | oliance Description         | Data |  |
| N/A                                     | Ramp Length (in)      | 59.0  | No   | Ramp Slope (%)              | 8.7  |  |
| Yes                                     | Ramp Width (in)       | 48.0  | Yes  | Ramp XSlope (%)             | 0.7  |  |
| N/A                                     | Flare Type LT         | N/A   | N/A  | Flare Type RT               | N/A  |  |
| N/A                                     | Flare Slope LT (%)    | N/A   | N/A  | Flare Slope RT (%)          | N/A  |  |
| N/A                                     | Flare Traversable LT? | N/A   | N/A  | Flare Traversable RT?       | N/A  |  |
| N/A                                     | Landing Length (in)   | N/A   | N/A  | DWS Provided?               | N/A  |  |
| N/A                                     | Landing Width (in)    | N/A   | N/A  | DWS Contrast?               | N/A  |  |
| N/A                                     | Landing Slope (%)     | N/A   | N/A  | DWS Length (in)             | N/A  |  |
| N/A                                     | Landing X Slope (%)   | N/A   | N/A  | DWS Full Width?             | N/A  |  |
| N/A                                     | Landing Curb? (Y/N)   | N/A   | N/A  | DWS Offset (in)             | N/A  |  |
| N/A                                     | Shared Landing?       | N/A   |      |                             |      |  |
| N/A                                     | Gutter Ponding?       | N/A   | N/A  | Gutter Slope (%)            | N/A  |  |
| N/A                                     | Gutter Lip Ht (in)    | N/A   | N/A  | Gutter X Slope (%)          | N/A  |  |
| N/A                                     | Painted X Walk1?      | No    | N/A  | Painted X Walk2?            | N/A  |  |
|                                         | X Walk 1 Direction    | To NW |      | X Walk 2 Direction          | N/A  |  |
| N/A                                     | X Walk 1 Width (in)   | N/A   | N/A  | X Walk 2 Width (in)         | N/A  |  |
|                                         | X Walk 1 Slope (%)    | 1.7   |      | X Walk 2 Slope (%)          | N/A  |  |
|                                         | X Walk 1 X Slope (%)  | 1.6   |      | X Walk 2 X Slope (%)        | N/A  |  |
| N/A                                     | Ramp inside XWalk1?   | N/A   | N/A  | Ramp inside XWalk2?         | N/A  |  |
|                                         | Road Slope (%)        | N/A   | N/A  | Clear Space?                | N/A  |  |
|                                         | Road X Slope (%)      | N/A   | N/A  | Clear Space to XWalk (in)   | N/A  |  |
| N/A                                     | Any Obstructions?     | N/A   | N/A  | Storm Grate/Utility Hazard? | N/A  |  |
|                                         | Obstruction Type      |       |      | Storm Grate/Utility Type    |      |  |
|                                         |                       | N/A   |      |                             | N/A  |  |
|                                         |                       |       | Yes  | Surface Condition? (G/P)    | Good |  |
|                                         |                       |       |      |                             |      |  |