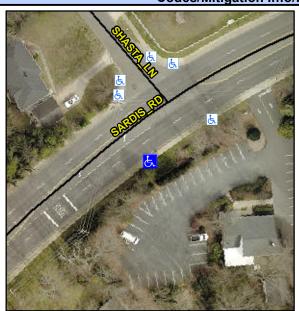

## Access Compliance Report Public Rights-of-Way (Curb Ramps)

Intersection ID: 19188Main Street: SARDIS\_RDCross Street: SHASTA\_LNLocation:SWADA ID: 08A230C479FBRamp Type: PerpInitial Pass/Fail: FailOverall Compliance: NoSeverity Score:12.5

**Codes/Mitigation Info/Possible Solution** 

Street 1 Name
SARDIS RD
Stop Condition-Street 2
None
Street 2 Name
N/A
Stop Condition-Street 1
N/A

| Possible Solutions:           | Co  |
|-------------------------------|-----|
| Remove & Replace Entire Ramp. | N/A |
| ·                             | Yes |
|                               | N/A |
|                               | N/A |
|                               | N/A |
|                               | N/A |
| Surveyor Notes:               | N/A |
| N/A                           | N/A |
|                               | N/A |
|                               | N/A |
|                               | N/A |
| PROW/ADA:                     | N/A |
| Not Found, R304.2.2           | N/A |
| ,                             | N/A |
|                               | N/A |
|                               | N/A |