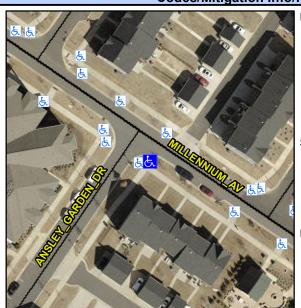

## **Access Compliance Report Public Rights-of-Way** (Curb Ramps)

Intersection ID: N/A Main Street: MILLENNIUM\_AV Cross Street: ANSLEY\_GARDEN\_DR Location: SE ADA ID: 08A4E01BFC93 Ramp Type: Directional1 Initial Pass/Fail: Fail **Overall Compliance: No Severity Score:** 12.5