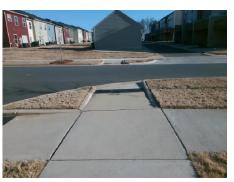

Possible Solutions: Remove & Replace Entire Ramp. Surveyor Notes: N/A PROW/ADA: R304.5.3

| Total Cost: |  | \$<br>1600.00 |
|-------------|--|---------------|

| Field Measurements/Component Compliance |     |                       |                            |     |                             |      |  |  |  |
|-----------------------------------------|-----|-----------------------|----------------------------|-----|-----------------------------|------|--|--|--|
| Compliance Description                  |     | Data                  | ata Compliance Description |     | Data                        |      |  |  |  |
|                                         | N/A | Ramp Length (in)      | 90.0                       | N/A | Grade Break?                | N/A  |  |  |  |
|                                         | Yes | Ramp Width (in)       | 72.0                       | N/A | Grade Break Slope (%)       | 0.0  |  |  |  |
|                                         | Yes | Ramp Slope (%)        | 2.4                        | N/A | Grade Break XSlope (%)      | 0.0  |  |  |  |
|                                         | No  | Ramp XSlope (%)       | 6.2                        |     |                             |      |  |  |  |
|                                         | N/A | Flare Type LT         | N/A                        | N/A | Flare Type RT               | N/A  |  |  |  |
|                                         | N/A | Flare Slope LT (%)    | N/A                        | N/A | Flare Slope RT (%)          | 0.0  |  |  |  |
|                                         | N/A | Flare Traversable LT? | N/A                        | N/A | Flare Traversable RT?       | N/A  |  |  |  |
|                                         | N/A | Landing Length (in)   | 0.0                        | N/A | DWS Provided?               | N/A  |  |  |  |
|                                         | N/A | Landing Width (in)    | 0.0                        | N/A | DWS Contrast?               | N/A  |  |  |  |
|                                         | N/A | Landing Slope (%)     | 0.0                        | N/A | DWS Length (in)             | N/A  |  |  |  |
|                                         | N/A | Landing X Slope (%)   | 0.0                        | N/A | DWS Full Width?             | N/A  |  |  |  |
|                                         | N/A | Landing Curb? (Y/N)   | N/A                        | N/A | DWS Offset LT (in)          | N/A  |  |  |  |
|                                         | N/A | Shared Landing?       | N/A                        | N/A | DWS Offset RT (in)          | N/A  |  |  |  |
|                                         | N/A | Gutter Ponding?       | 0.0                        | N/A | Gutter Slope (%)            | N/A  |  |  |  |
|                                         | N/A | Gutter Lip Ht (in)    | 0.0                        | N/A | Gutter X Slope (%)          | N/A  |  |  |  |
|                                         | N/A | Painted X Walk1?      | No                         |     | Road Slope (%)              | 2.5  |  |  |  |
|                                         |     | X Walk 1 Direction    | To NE                      |     | Road X Slope (%)            | 0.8  |  |  |  |
|                                         |     | X Walk 1 Width (in)   | N/A                        |     | Clear Space?                | N/A  |  |  |  |
|                                         |     | X Walk 1 Slope (%)    | 2.5                        | N/A | Clear Space to XWalk (in)   | N/A  |  |  |  |
|                                         |     | X Walk 1 X Slope (%)  | 0.8                        | N/A | Storm Grate/Utility Hazard? | N/A  |  |  |  |
|                                         | N/A | Ramp inside XWalk1?   | N/A                        |     | Storm Grate/Utility Type    |      |  |  |  |
|                                         | N/A | Any Obstructions?     | N/A                        |     |                             | N/A  |  |  |  |
|                                         |     | Obstruction Type      |                            | Yes | Surface Condition? (G/P)    | Good |  |  |  |
|                                         |     |                       | N/A                        | N/A | Curb Slope (%)              | 6.8  |  |  |  |
|                                         |     |                       |                            |     |                             |      |  |  |  |