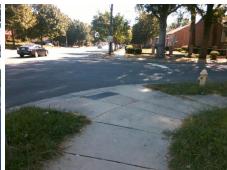

## Access Compliance Report Public Rights-of-Way (Curb Ramps)

Data

6.7

2.1

N/A

Good

Intersection ID: 14062 Main Street: CENTRAL\_AV Cross Street: PROGRESS\_LN Location: SW

ADA ID: 08A99FA1781E Ramp Type: Perp Initial Pass/Fail: Fail Overall Compliance: No Severity Score: 36.25

N/A

N/A

N/A

Street 1 Name PROGRESS LN
Stop Condition-Street 2 StopSign
Street 2 Name N/A
Stop Condition-Street 1 N/A

| Remove & Replace Entire Ramp. | N/A |
|-------------------------------|-----|
|                               | No  |
|                               | N/A |
|                               | N/A |
|                               | N/A |
|                               | N/A |
| Surveyor Notes:               | N/A |
| N/A                           | N/A |
|                               | N/A |
|                               | N/A |
|                               | N/A |
| PROW/ADA:                     | N/A |
| Not Found, R304.5.1, R304.5.3 | N/A |
|                               | N/A |
|                               | N/A |
|                               | N/A |