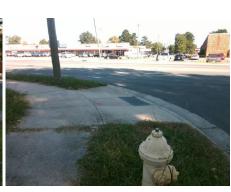

## Access Compliance Report Public Rights-of-Way (Curb Ramps)

Data

6.7

2.1

N/A

Good

Intersection ID: 14062 Main Street: CENTRAL\_AV Cross Street: PROGRESS\_LN Location: SW

ADA ID: 08A99FA1781E Ramp Type: Perp Initial Pass/Fail: Fail Overall Compliance: No Severity Score: 36.25

N/A

N/A

N/A

Street 1 Name PROGRESS LN
Stop Condition-Street 2 StopSign
Street 2 Name N/A
Stop Condition-Street 1 N/A

| Remove & Replace Entire Ramp. | N/A |
|-------------------------------|-----|
|                               | No  |
|                               | N/A |
|                               | N/A |
|                               | N/A |
|                               | N/A |
| Surveyor Notes:               | N/A |
| N/A                           | N/A |
|                               | N/A |
|                               | N/A |
|                               | N/A |
| PROW/ADA:                     | N/A |
| Not Found, R304.5.1, R304.5.3 | N/A |
|                               | N/A |
|                               | N/A |
|                               | N/A |