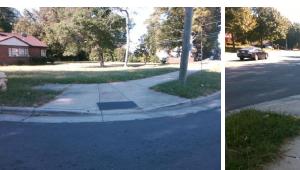

## Access Compliance Report Public Rights-of-Way (Curb Ramps)

Data

6.7

2.1

N/A

Good

Intersection ID: 14062 Main Street: CENTRAL\_AV Cross Street: PROGRESS\_LN Location: SW

ADA ID: 08A99FA1781E Ramp Type: Perp Initial Pass/Fail: Fail Overall Compliance: No Severity Score: 36.25

N/A

N/A

N/A

Street 1 Name PROGRESS LN
Stop Condition-Street 2 StopSign
Street 2 Name N/A
Stop Condition-Street 1 N/A

| Remove & Replace Entire Ramp. | N/A |
|-------------------------------|-----|
|                               | No  |
|                               | N/A |
|                               | N/A |
|                               | N/A |
|                               | N/A |
| Surveyor Notes:               | N/A |
| N/A                           | N/A |
|                               | N/A |
|                               | N/A |
|                               | N/A |
| PROW/ADA:                     | N/A |
| Not Found, R304.5.1, R304.5.3 | N/A |
|                               | N/A |
|                               | N/A |
|                               | N/A |