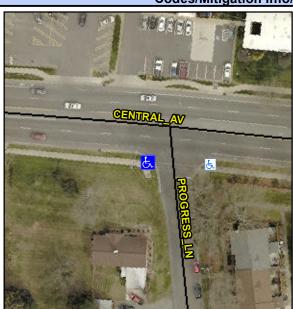

## Access Compliance Report Public Rights-of-Way (Curb Ramps)

Data

6.7

2.1

N/A

Good

Intersection ID: 14062 Main Street: CENTRAL\_AV Cross Street: PROGRESS\_LN Location: SW

ADA ID: 08A99FA1781E Ramp Type: Perp Initial Pass/Fail: Fail Overall Compliance: No Severity Score: 36.25

N/A

N/A

N/A

Street 1 Name PROGRESS LN
Stop Condition-Street 2 StopSign
Street 2 Name N/A
Stop Condition-Street 1 N/A

| Remove & Replace Entire Ramp. | N/A |
|-------------------------------|-----|
|                               | No  |
|                               | N/A |
|                               | N/A |
|                               | N/A |
|                               | N/A |
| Surveyor Notes:               | N/A |
| N/A                           | N/A |
|                               | N/A |
|                               | N/A |
|                               | N/A |
| PROW/ADA:                     | N/A |
| Not Found, R304.5.1, R304.5.3 | N/A |
|                               | N/A |
|                               | N/A |
|                               | N/A |