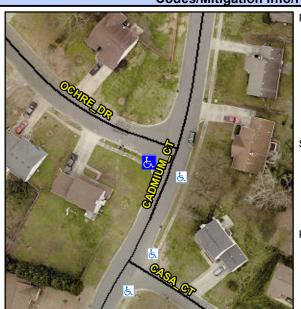

## **Access Compliance Report Public Rights-of-Way** (Curb Ramps)

Intersection ID: 9705 Main Street: CADMIUM\_CT Cross Street: OCHRE\_DR Location: SW **Overall Compliance: No** ADA ID: 08AE1A857772 Ramp Type: Directional1 Initial Pass/Fail: Fail Severity Score: 21.25

## Field Measurements/Component Compliance

**CADMIUM CT** Street 1 Name Stop Condition-Street 1 None Street 2 Name N/A Stop Condition-Street 2 N/A Possible Solutions: Remove & Replace Entire Ramp. Surveyor Notes: N/A PROW/ADA: R304.5.1, R304.2.2