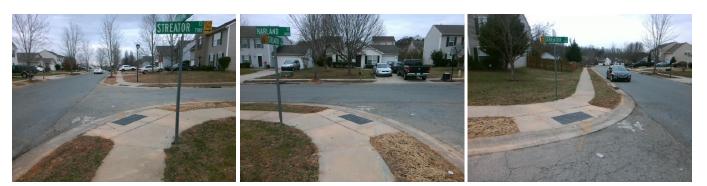

## Access Compliance Report Public Rights-of-Way (Curb Ramps)

| Intersection ID: 30140 Main St          | Main Street: HARLAND_ST                                                      |                                         | treet:                                         | STREATOR_CT           | Location: | SE  |                             |      |
|-----------------------------------------|------------------------------------------------------------------------------|-----------------------------------------|------------------------------------------------|-----------------------|-----------|-----|-----------------------------|------|
| ADA ID: 08BB00CA72B3 Ramp 1             | Ramp Type: PerpDiag                                                          |                                         | Initial Pass/Fail: Fail Overall Compliance: No |                       |           |     | o Severity Score:           | 12.5 |
| Codes/Mitigation Info/Possible Solution |                                                                              | Field Measurements/Component Compliance |                                                |                       |           |     |                             |      |
|                                         | Possible Solutions:                                                          |                                         |                                                |                       |           |     | liance Description          | Data |
|                                         | Remove & Replace Curb Ramp Wi<br>Two New Directional Ramps or<br>Equivalent. | /ith                                    | N/A                                            | Ramp Length (in)      | 48.0      | Yes | Ramp Slope (%)              | 6.1  |
|                                         |                                                                              |                                         | Yes                                            | Ramp Width (in)       | 48.0      | No  | Ramp XSlope (%)             | 5.2  |
|                                         |                                                                              |                                         | N/A                                            | Flare Type LT         | N/A       | N/A | Flare Type RT               | N/A  |
|                                         |                                                                              |                                         | N/A                                            | Flare Slope LT (%)    | N/A       | N/A | Flare Slope RT (%)          | N/A  |
|                                         |                                                                              |                                         | N/A                                            | Flare Traversable LT? | N/A       | N/A | Flare Traversable RT?       | N/A  |
|                                         |                                                                              |                                         | N/A                                            | Landing Length (in)   | N/A       | N/A | DWS Provided?               | N/A  |
|                                         | Surveyor Notes:                                                              |                                         | N/A                                            | Landing Width (in)    | N/A       | N/A | DWS Contrast?               | N/A  |
|                                         | N/A                                                                          |                                         | N/A                                            | Landing Slope (%)     | N/A       | N/A | DWS Length (in)             | N/A  |
|                                         |                                                                              |                                         | N/A                                            | Landing X Slope (%)   | N/A       | N/A | DWS Full Width?             | N/A  |
|                                         | *                                                                            |                                         | N/A                                            | Landing Curb? (Y/N)   | N/A       | N/A | DWS Offset (in)             | N/A  |
|                                         |                                                                              |                                         | N/A                                            | Shared Landing?       | N/A       |     |                             |      |
|                                         | PROW/ADA:                                                                    |                                         | N/A                                            | Gutter Ponding?       | N/A       | N/A | Gutter Slope (%)            | N/A  |
|                                         | Not Found, R304.5.3                                                          |                                         | N/A                                            | Gutter Lip Ht (in)    | N/A       | N/A | Gutter X Slope (%)          | N/A  |
|                                         |                                                                              |                                         | N/A                                            | Painted X Walk1?      | No        | N/A | Painted X Walk2?            | No   |
|                                         |                                                                              |                                         |                                                | X Walk 1 Direction    | To N      |     | X Walk 2 Direction          | To W |
|                                         |                                                                              |                                         | N/A                                            | X Walk 1 Width (in)   | N/A       | N/A | X Walk 2 Width (in)         | N/A  |
| Street 1 Name STREATOR CT               |                                                                              |                                         |                                                | X Walk 1 Slope (%)    | 2.0       |     | X Walk 2 Slope (%)          | 1.2  |
| Stop Condition-Street 2 StopSign        |                                                                              |                                         |                                                | X Walk 1 X Slope (%)  | 0.1       |     | X Walk 2 X Slope (%)        | 2.4  |
| Street 2 Name HARLAND ST                |                                                                              |                                         | N/A                                            | Ramp inside XWalk1?   | N/A       | N/A | Ramp inside XWalk2?         | N/A  |
| Stop Condition-Street 1 None            |                                                                              |                                         |                                                | Road Slope (%)        | 4.0       | N/A | Clear Space?                | N/A  |
|                                         |                                                                              |                                         |                                                | Road X Slope (%)      | 2.6       | N/A | Clear Space to XWalk (in)   | N/A  |
|                                         |                                                                              |                                         | N/A                                            | Any Obstructions?     | N/A       | N/A | Storm Grate/Utility Hazard? | N/A  |
|                                         | Total Cost: \$ 32                                                            | 200.00                                  |                                                | Obstruction Type      |           |     | Storm Grate/Utility Type    |      |
|                                         |                                                                              |                                         |                                                |                       | N/A       |     |                             | N/A  |

Yes Surface Condition? (G/P)

Good