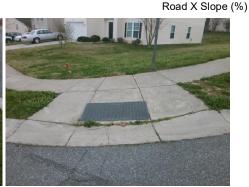

X Walk 1 Slope (%)

X Walk 1 X Slope (%)

Ramp inside XWalk1?

Road Slope (%)

2.3

8.6

N/A

10.8