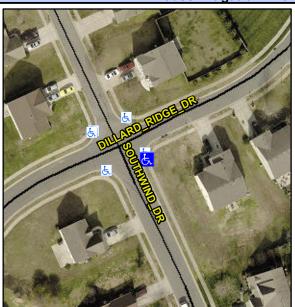

To SW

Intersection ID: 30033 Main Street: DILLARD\_RIDGE\_DR Cross Street: SOUTHWIND\_DR Location: E

ADA ID: 08C11A3A70C6 Ramp Type: Combination1Diag Initial Pass/Fail: Fail Overall Compliance: No Severity Score: 0