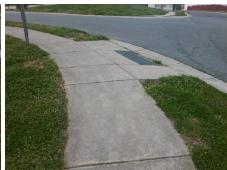

Remove & Replace Curb Ramp With Two New Directional Ramps or Equivalent.

Surveyor Notes:

N/A

PROW/ADA:

R304.5.1, R304.2.2, R304.5.3, R304.3.2

Total Cost:

Compliance Description Data Compliance Description N/A N/A Ramp Length LT (in) 57.0 Ramp Length RT (in) 48.0 Yes Ramp Width LT (in) Yes Ramp Width RT (in) No No Ramp Slope LT (%) 16.6 Ramp Slope RT (%) Ramp XSlope LT (%) 4.0 Yes Ramp XSlope RT (%) No N/A Ramp Length (in) 50.0 Nο Ramp Slope (%) 39.0 No Ramp XSlope (%) No Ramp Width (in) N/A Flare Type LT N/A N/A Flare Type RT N/A N/A N/A Flare Slope LT (%) Flare Slope RT (%) N/A Flare Traversable LT? N/A N/A Flare Traversable RT? N/A Landing Length (in) N/A N/A DWS Provided? N/A N/A **DWS Contrast?** N/A Landing Width (in) N/A Landing Slope (%) N/A N/A DWS Length (in) N/A Landing X Slope (%) N/A N/A DWS Full Width? N/A Landing Curb? (Y/N) N/A N/A DWS Offset (in) N/A Shared Landing? N/A N/A Gutter Ponding? N/A N/A Gutter Slope (%) N/A N/A Gutter Lip Ht (in) N/A Gutter X Slope (%) N/A N/A Painted X Walk1? No Painted X Walk2? To NW X Walk 1 Direction X Walk 2 Direction X Walk 1 Width (in) N/A X Walk 2 Width (in)