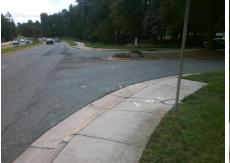

## Access Compliance Report Public Rights-of-Way (Curb Ramps)

Intersection ID: 25795 Main Street: PINEVILLE-MATTHEWS\_RD Cross Street: CARY\_RIDGE\_DR Location: S

ADA ID: 08CCE614E328 Ramp Type: Perp Initial Pass/Fail: Fail Overall Compliance: No Severity Score: 35

Total Cost: \$ 1850.00

| Field Measurements/Component Compliance |                       |      |      |                             |      |  |
|-----------------------------------------|-----------------------|------|------|-----------------------------|------|--|
| Compl                                   | liance Description    | Data | Comp | liance Description          | Data |  |
| N/A                                     | Ramp Length (in)      | 59.0 | No   | Ramp Slope (%)              | 14.0 |  |
| No                                      | Ramp Width (in)       | 44.0 | No   | Ramp XSlope (%)             | 2.4  |  |
| N/A                                     | Flare Type LT         | N/A  | N/A  | Flare Type RT               | N/A  |  |
| N/A                                     | Flare Slope LT (%)    | N/A  | N/A  | Flare Slope RT (%)          | N/A  |  |
| N/A                                     | Flare Traversable LT? | N/A  | N/A  | Flare Traversable RT?       | N/A  |  |
| N/A                                     | Landing Length (in)   | N/A  | N/A  | DWS Provided?               | N/A  |  |
| N/A                                     | Landing Width (in)    | N/A  | N/A  | DWS Contrast?               | N/A  |  |
| N/A                                     | Landing Slope (%)     | N/A  | N/A  | DWS Length (in)             | N/A  |  |
| N/A                                     | Landing X Slope (%)   | N/A  | N/A  | DWS Full Width?             | N/A  |  |
| N/A                                     | Landing Curb? (Y/N)   | N/A  | N/A  | DWS Offset (in)             | N/A  |  |
| N/A                                     | Shared Landing?       | N/A  |      |                             |      |  |
| N/A                                     | Gutter Ponding?       | N/A  | N/A  | Gutter Slope (%)            | N/A  |  |
| N/A                                     | Gutter Lip Ht (in)    | N/A  | N/A  | Gutter X Slope (%)          | N/A  |  |
| N/A                                     | Painted X Walk1?      | No   | N/A  | Painted X Walk2?            | N/A  |  |
|                                         | X Walk 1 Direction    | To E |      | X Walk 2 Direction          | N/A  |  |
| N/A                                     | X Walk 1 Width (in)   | N/A  | N/A  | X Walk 2 Width (in)         | N/A  |  |
|                                         | X Walk 1 Slope (%)    | 1.0  |      | X Walk 2 Slope (%)          | N/A  |  |
|                                         | X Walk 1 X Slope (%)  | 1.6  |      | X Walk 2 X Slope (%)        | N/A  |  |
| N/A                                     | Ramp inside XWalk1?   | N/A  | N/A  | Ramp inside XWalk2?         | N/A  |  |
|                                         | Road Slope (%)        | N/A  | N/A  | Clear Space?                | N/A  |  |
|                                         | Road X Slope (%)      | N/A  | N/A  | Clear Space to XWalk (in)   | N/A  |  |
| N/A                                     | Any Obstructions?     | N/A  | N/A  | Storm Grate/Utility Hazard? | N/A  |  |
|                                         | Obstruction Type      |      |      | Storm Grate/Utility Type    |      |  |
|                                         |                       | N/A  |      |                             | N/A  |  |
|                                         |                       |      | Yes  | Surface Condition? (G/P)    | Good |  |
|                                         |                       |      |      |                             |      |  |