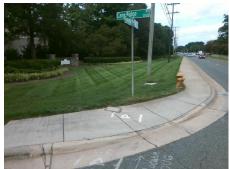

## Access Compliance Report Public Rights-of-Way (Curb Ramps)

Intersection ID: 25795 Main Street: PINEVILLE-MATTHEWS\_RD Cross Street: CARY\_RIDGE\_DR Location: S

ADA ID: 08CCE614E328 Ramp Type: Perp Initial Pass/Fail: Fail Overall Compliance: No Severity Score: 35

Codes/Mitigation Info/Possible Solution

Street 1 Name
CARY RIDGE DR
Stop Condition-Street 2
StopSign
Street 2 Name
N/A
Stop Condition-Street 1
N/A

| Possible Solutions:                        |   |
|--------------------------------------------|---|
| Remove & Replace Entire Ramp.              | ı |
|                                            | I |
|                                            | ı |
|                                            | l |
|                                            |   |
| Surveyor Notes:                            |   |
| N/A                                        | ı |
|                                            | ı |
|                                            | ı |
|                                            | ı |
| PROW/ADA:                                  | l |
| Not Found, R304.5.1, R304.2.2,<br>R304.5.3 | 1 |
|                                            |   |
|                                            | I |
|                                            |   |
|                                            |   |