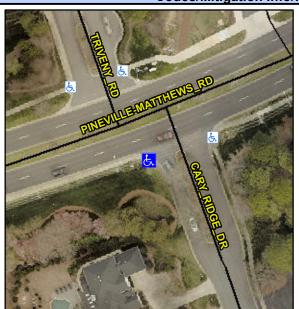

## Access Compliance Report Public Rights-of-Way (Curb Ramps)

Intersection ID: 25795 Main Street: PINEVILLE-MATTHEWS\_RD Cross Street: CARY\_RIDGE\_DR Location: S

ADA ID: 08CCE614E328 Ramp Type: Perp Initial Pass/Fail: Fail Overall Compliance: No Severity Score: 35

Codes/Mitigation Info/Possible Solution

Street 1 Name
CARY RIDGE DR
Stop Condition-Street 2
StopSign
Street 2 Name
N/A
Stop Condition-Street 1
N/A

| Possible Solutions:                        |   |
|--------------------------------------------|---|
| Remove & Replace Entire Ramp.              | ı |
|                                            | I |
|                                            | ı |
|                                            | l |
|                                            |   |
| Surveyor Notes:                            |   |
| N/A                                        | ı |
|                                            | ı |
|                                            | ı |
|                                            | ı |
| PROW/ADA:                                  | l |
| Not Found, R304.5.1, R304.2.2,<br>R304.5.3 | 1 |
|                                            |   |
|                                            | I |
|                                            |   |
|                                            |   |