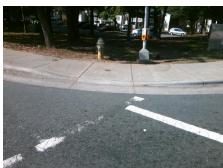

## Access Compliance Report Public Rights-of-Way (Curb Ramps)

Intersection ID: 15243 Main Street: ALBEMARLE\_RD Cross Street: REGAL\_OAKS\_DR Location: SW

ADA ID: 08CFEBE0DCEA Ramp Type: PerpDiag Initial Pass/Fail: Fail Overall Compliance: No Severity Score: 12.5

|       | Field Measure          | ements/C | ompo | nent Compliance             |       |  |
|-------|------------------------|----------|------|-----------------------------|-------|--|
| Compl | Compliance Description |          | Comp | liance Description          | Data  |  |
| N/A   | Ramp Length (in)       | 58.5     | No   | Ramp Slope (%)              | 9.4   |  |
| Yes   | Ramp Width (in)        | 49.5     | Yes  | Ramp XSlope (%)             | 0.3   |  |
| N/A   | Flare Type LT          | N/A      | N/A  | Flare Type RT               | N/A   |  |
| N/A   | Flare Slope LT (%)     | N/A      | N/A  | Flare Slope RT (%)          | N/A   |  |
| N/A   | Flare Traversable LT?  | N/A      | N/A  | Flare Traversable RT?       | N/A   |  |
| N/A   | Landing Length (in)    | N/A      | N/A  | DWS Provided?               | N/A   |  |
| N/A   | Landing Width (in)     | N/A      | N/A  | DWS Contrast?               | N/A   |  |
| N/A   | Landing Slope (%)      | N/A      | N/A  | DWS Length (in)             | N/A   |  |
| N/A   | Landing X Slope (%)    | N/A      | N/A  | DWS Full Width?             | N/A   |  |
| N/A   | Landing Curb? (Y/N)    | N/A      | N/A  | DWS Offset (in)             | N/A   |  |
| N/A   | Shared Landing?        | N/A      |      |                             |       |  |
| N/A   | Gutter Ponding?        | N/A      | N/A  | Gutter Slope (%)            | N/A   |  |
| N/A   | Gutter Lip Ht (in)     | 1.5      | N/A  | Gutter X Slope (%)          | N/A   |  |
| N/A   | Painted X Walk1?       | Yes      | N/A  | Painted X Walk2?            | Yes   |  |
|       | X Walk 1 Direction     | To E     |      | X Walk 2 Direction          | To N  |  |
| N/A   | X Walk 1 Width (in)    | 110.0    | N/A  | X Walk 2 Width (in)         | 108.5 |  |
|       | X Walk 1 Slope (%)     | 5.2      |      | X Walk 2 Slope (%)          | 3.1   |  |
|       | X Walk 1 X Slope (%)   | 1.0      |      | X Walk 2 X Slope (%)        | 4.0   |  |
| N/A   | Ramp inside XWalk1?    | Yes      | N/A  | Ramp inside XWalk2?         | Yes   |  |
|       | Road Slope (%)         | 0.2      | N/A  | Clear Space?                | N/A   |  |
|       | Road X Slope (%)       | 5.6      | N/A  | Clear Space to XWalk (in)   | N/A   |  |
| N/A   | Any Obstructions?      | N/A      | N/A  | Storm Grate/Utility Hazard? | N/A   |  |
|       | Obstruction Type       |          |      | Storm Grate/Utility Type    |       |  |
|       |                        | N/A      |      |                             | N/A   |  |
|       |                        |          | Yes  | Surface Condition? (G/P)    | Good  |  |
|       |                        |          |      |                             |       |  |