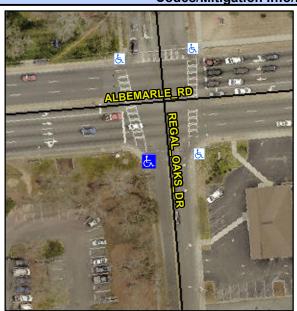

## Access Compliance Report Public Rights-of-Way (Curb Ramps)

Intersection ID: 15243 Main Street: ALBEMARLE\_RD Cross Street: REGAL\_OAKS\_DR Location: SW

ADA ID: 08CFEBE0DCEA Ramp Type: PerpDiag Initial Pass/Fail: Fail Overall Compliance: No Severity Score: 12.5

## Field Measurements/Component Compliance

Street 1 Name
Stop Condition-Street 2
Street 2 Name
Stop Condition-Street 1

REGAL OAKS DR Signal ALBEMARLE RD Signal Possible Solutions:

Remove & Replace Curb Ramp With
Two New Directional Ramps or
Equivalent.