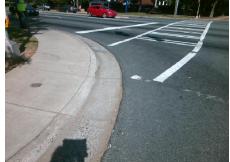

## Access Compliance Report Public Rights-of-Way (Curb Ramps)

Intersection ID: 15243 Main Street: ALBEMARLE\_RD Cross Street: REGAL\_OAKS\_DR Location: SW

ADA ID: 08CFEBE0DCEA Ramp Type: PerpDiag Initial Pass/Fail: Fail Overall Compliance: No Severity Score: 12.5

|       | Field Measure          | ements/C | ompo | nent Compliance             |       |  |
|-------|------------------------|----------|------|-----------------------------|-------|--|
| Compl | Compliance Description |          | Comp | liance Description          | Data  |  |
| N/A   | Ramp Length (in)       | 58.5     | No   | Ramp Slope (%)              | 9.4   |  |
| Yes   | Ramp Width (in)        | 49.5     | Yes  | Ramp XSlope (%)             | 0.3   |  |
| N/A   | Flare Type LT          | N/A      | N/A  | Flare Type RT               | N/A   |  |
| N/A   | Flare Slope LT (%)     | N/A      | N/A  | Flare Slope RT (%)          | N/A   |  |
| N/A   | Flare Traversable LT?  | N/A      | N/A  | Flare Traversable RT?       | N/A   |  |
| N/A   | Landing Length (in)    | N/A      | N/A  | DWS Provided?               | N/A   |  |
| N/A   | Landing Width (in)     | N/A      | N/A  | DWS Contrast?               | N/A   |  |
| N/A   | Landing Slope (%)      | N/A      | N/A  | DWS Length (in)             | N/A   |  |
| N/A   | Landing X Slope (%)    | N/A      | N/A  | DWS Full Width?             | N/A   |  |
| N/A   | Landing Curb? (Y/N)    | N/A      | N/A  | DWS Offset (in)             | N/A   |  |
| N/A   | Shared Landing?        | N/A      |      |                             |       |  |
| N/A   | Gutter Ponding?        | N/A      | N/A  | Gutter Slope (%)            | N/A   |  |
| N/A   | Gutter Lip Ht (in)     | 1.5      | N/A  | Gutter X Slope (%)          | N/A   |  |
| N/A   | Painted X Walk1?       | Yes      | N/A  | Painted X Walk2?            | Yes   |  |
|       | X Walk 1 Direction     | To E     |      | X Walk 2 Direction          | To N  |  |
| N/A   | X Walk 1 Width (in)    | 110.0    | N/A  | X Walk 2 Width (in)         | 108.5 |  |
|       | X Walk 1 Slope (%)     | 5.2      |      | X Walk 2 Slope (%)          | 3.1   |  |
|       | X Walk 1 X Slope (%)   | 1.0      |      | X Walk 2 X Slope (%)        | 4.0   |  |
| N/A   | Ramp inside XWalk1?    | Yes      | N/A  | Ramp inside XWalk2?         | Yes   |  |
|       | Road Slope (%)         | 0.2      | N/A  | Clear Space?                | N/A   |  |
|       | Road X Slope (%)       | 5.6      | N/A  | Clear Space to XWalk (in)   | N/A   |  |
| N/A   | Any Obstructions?      | N/A      | N/A  | Storm Grate/Utility Hazard? | N/A   |  |
|       | Obstruction Type       |          |      | Storm Grate/Utility Type    |       |  |
|       |                        | N/A      |      |                             | N/A   |  |
|       |                        |          | Yes  | Surface Condition? (G/P)    | Good  |  |
|       |                        |          |      |                             |       |  |