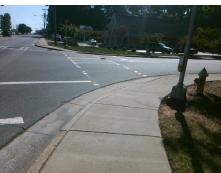

## Access Compliance Report Public Rights-of-Way (Curb Ramps)

Intersection ID: 15243 Main Street: ALBEMARLE\_RD Cross Street: REGAL\_OAKS\_DR Location: SW

ADA ID: 08CFEBE0DCEA Ramp Type: PerpDiag Initial Pass/Fail: Fail Overall Compliance: No Severity Score: 12.5

|       | Field Measure          | ements/C | ompo | nent Compliance             |       |  |
|-------|------------------------|----------|------|-----------------------------|-------|--|
| Compl | Compliance Description |          | Comp | liance Description          | Data  |  |
| N/A   | Ramp Length (in)       | 58.5     | No   | Ramp Slope (%)              | 9.4   |  |
| Yes   | Ramp Width (in)        | 49.5     | Yes  | Ramp XSlope (%)             | 0.3   |  |
| N/A   | Flare Type LT          | N/A      | N/A  | Flare Type RT               | N/A   |  |
| N/A   | Flare Slope LT (%)     | N/A      | N/A  | Flare Slope RT (%)          | N/A   |  |
| N/A   | Flare Traversable LT?  | N/A      | N/A  | Flare Traversable RT?       | N/A   |  |
| N/A   | Landing Length (in)    | N/A      | N/A  | DWS Provided?               | N/A   |  |
| N/A   | Landing Width (in)     | N/A      | N/A  | DWS Contrast?               | N/A   |  |
| N/A   | Landing Slope (%)      | N/A      | N/A  | DWS Length (in)             | N/A   |  |
| N/A   | Landing X Slope (%)    | N/A      | N/A  | DWS Full Width?             | N/A   |  |
| N/A   | Landing Curb? (Y/N)    | N/A      | N/A  | DWS Offset (in)             | N/A   |  |
| N/A   | Shared Landing?        | N/A      |      |                             |       |  |
| N/A   | Gutter Ponding?        | N/A      | N/A  | Gutter Slope (%)            | N/A   |  |
| N/A   | Gutter Lip Ht (in)     | 1.5      | N/A  | Gutter X Slope (%)          | N/A   |  |
| N/A   | Painted X Walk1?       | Yes      | N/A  | Painted X Walk2?            | Yes   |  |
|       | X Walk 1 Direction     | To E     |      | X Walk 2 Direction          | To N  |  |
| N/A   | X Walk 1 Width (in)    | 110.0    | N/A  | X Walk 2 Width (in)         | 108.5 |  |
|       | X Walk 1 Slope (%)     | 5.2      |      | X Walk 2 Slope (%)          | 3.1   |  |
|       | X Walk 1 X Slope (%)   | 1.0      |      | X Walk 2 X Slope (%)        | 4.0   |  |
| N/A   | Ramp inside XWalk1?    | Yes      | N/A  | Ramp inside XWalk2?         | Yes   |  |
|       | Road Slope (%)         | 0.2      | N/A  | Clear Space?                | N/A   |  |
|       | Road X Slope (%)       | 5.6      | N/A  | Clear Space to XWalk (in)   | N/A   |  |
| N/A   | Any Obstructions?      | N/A      | N/A  | Storm Grate/Utility Hazard? | N/A   |  |
|       | Obstruction Type       |          |      | Storm Grate/Utility Type    |       |  |
|       |                        | N/A      |      |                             | N/A   |  |
|       |                        |          | Yes  | Surface Condition? (G/P)    | Good  |  |
|       |                        |          |      |                             |       |  |