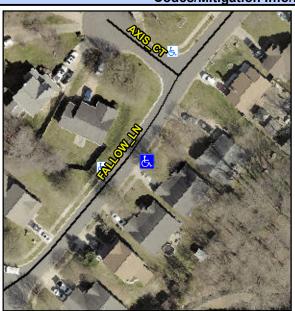

## **Access Compliance Report Public Rights-of-Way** (Curb Ramps)

Data

12.5

0.5

Intersection ID: 10026381 Main Street: FALLOW LN Cross Street: N/A Location: S Initial Pass/Fail: Fail **Overall Compliance: No Severity Score:** 42.5 ADA ID: 08D25A32812A Ramp Type: Perp