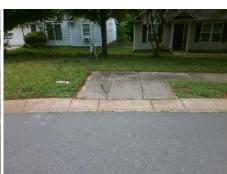

## Field Measurements/Component Compliance

No

Yes

Compliance Description

Ramp Slope (%)

Ramp XSlope (%)

Data

46.0

34.0

Street 1 Name Stop Condition-Street 2 Street 2 Name

| Possible Solutions:           | Compli | iance | Description     |
|-------------------------------|--------|-------|-----------------|
| Remove & Replace Entire Ramp. | N/A    | Ram   | Length (in)     |
| ·                             | No     | Ramp  | Width (in)      |
|                               | N/A    | Flare | Type LT         |
|                               | N/A    | Flare | Slope LT (%)    |
|                               | N/A    | Flare | Traversable L   |
|                               | N/A    | Land  | ng Length (in)  |
| Surveyor Notes:               | N/A    | Land  | ng Width (in)   |
| N/A                           | N/A    | Land  | ng Slope (%)    |
|                               | N/A    | Land  | ng X Slope (%   |
|                               | N/A    | Land  | ng Curb? (Y/N   |
|                               | N/A    | Share | ed Landing?     |
| PROW/ADA:                     | N/A    | Gutte | er Ponding?     |
| Not Found, R304.5.1, R304.2.2 | N/A    | Gutte | er Lip Ht (in)  |
|                               | N/A    | Paint | ed X Walk1?     |
|                               |        | X Wa  | lk 1 Direction  |
|                               | N/A    | X Wa  | lk 1 Width (in) |
|                               |        | X Wa  | lk 1 Slope (%)  |
|                               |        | X Wa  | lk 1 X Slope (% |
|                               | N/A    | Ram   | inside XWalk    |
|                               |        | Road  | Slope (%)       |