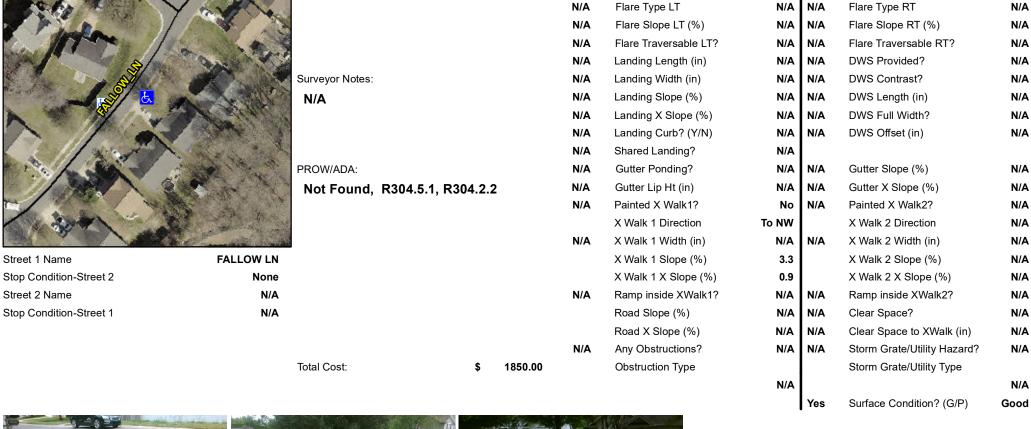

## Field Measurements/Component Compliance

No

Yes

Compliance Description

Ramp Slope (%)

Ramp XSlope (%)

Data

46.0

34.0

Street 1 Name Stop Condition-Street 2 Street 2 Name

| Possible Solutions:           | Compli | iance | Description     |
|-------------------------------|--------|-------|-----------------|
| Remove & Replace Entire Ramp. | N/A    | Ram   | Length (in)     |
| ·                             | No     | Ramp  | Width (in)      |
|                               | N/A    | Flare | Type LT         |
|                               | N/A    | Flare | Slope LT (%)    |
|                               | N/A    | Flare | Traversable L   |
|                               | N/A    | Land  | ng Length (in)  |
| Surveyor Notes:               | N/A    | Land  | ng Width (in)   |
| N/A                           | N/A    | Land  | ng Slope (%)    |
|                               | N/A    | Land  | ng X Slope (%   |
|                               | N/A    | Land  | ng Curb? (Y/N   |
|                               | N/A    | Share | ed Landing?     |
| PROW/ADA:                     | N/A    | Gutte | er Ponding?     |
| Not Found, R304.5.1, R304.2.2 | N/A    | Gutte | er Lip Ht (in)  |
|                               | N/A    | Paint | ed X Walk1?     |
|                               |        | X Wa  | lk 1 Direction  |
|                               | N/A    | X Wa  | lk 1 Width (in) |
|                               |        | X Wa  | lk 1 Slope (%)  |
|                               |        | X Wa  | lk 1 X Slope (% |
|                               | N/A    | Ram   | inside XWalk    |
|                               |        | Road  | Slope (%)       |