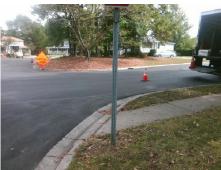

## **Access Compliance Report Public Rights-of-Way** (Curb Ramps)

Intersection ID: 25150 Main Street: MEADOWRIDGE\_DR Cross Street: WINBURN\_LN Location: **Overall Compliance: No** ADA ID: 08D4846CFB47 Ramp Type: Perp Initial Pass/Fail: Fail Severity Score: 21.25

Total Cost: 1850.00

| Field Measurements/Component Compliance |                       |       |       |                             |      |  |  |
|-----------------------------------------|-----------------------|-------|-------|-----------------------------|------|--|--|
| Compliance Description Da               |                       | Data  | Compl | iance Description           | Data |  |  |
| N/A                                     | Ramp Length (in)      | 64.0  | No    | Ramp Slope (%)              | 11.2 |  |  |
| No                                      | Ramp Width (in)       | 46.0  | Yes   | Ramp XSlope (%)             | 1.5  |  |  |
| N/A                                     | Flare Type LT         | N/A   | N/A   | Flare Type RT               | N/A  |  |  |
| N/A                                     | Flare Slope LT (%)    | N/A   | N/A   | Flare Slope RT (%)          | N/A  |  |  |
| N/A                                     | Flare Traversable LT? | N/A   | N/A   | Flare Traversable RT?       | N/A  |  |  |
| N/A                                     | Landing Length (in)   | N/A   | N/A   | DWS Provided?               | N/A  |  |  |
| N/A                                     | Landing Width (in)    | N/A   | N/A   | DWS Contrast?               | N/A  |  |  |
| N/A                                     | Landing Slope (%)     | N/A   | N/A   | DWS Length (in)             | N/A  |  |  |
| N/A                                     | Landing X Slope (%)   | N/A   | N/A   | DWS Full Width?             | N/A  |  |  |
| N/A                                     | Landing Curb? (Y/N)   | N/A   | N/A   | DWS Offset (in)             | N/A  |  |  |
| N/A                                     | Shared Landing?       | N/A   |       |                             |      |  |  |
| N/A                                     | Gutter Ponding?       | N/A   | N/A   | Gutter Slope (%)            | N/A  |  |  |
| N/A                                     | Gutter Lip Ht (in)    | N/A   | N/A   | Gutter X Slope (%)          | N/A  |  |  |
| N/A                                     | Painted X Walk1?      | No    | N/A   | Painted X Walk2?            | N/A  |  |  |
|                                         | X Walk 1 Direction    | To NW |       | X Walk 2 Direction          | N/A  |  |  |
| N/A                                     | X Walk 1 Width (in)   | N/A   | N/A   | X Walk 2 Width (in)         | N/A  |  |  |
|                                         | X Walk 1 Slope (%)    | 2.0   |       | X Walk 2 Slope (%)          | N/A  |  |  |
|                                         | X Walk 1 X Slope (%)  | 5.0   |       | X Walk 2 X Slope (%)        | N/A  |  |  |
| N/A                                     | Ramp inside XWalk1?   | N/A   | N/A   | Ramp inside XWalk2?         | N/A  |  |  |
|                                         | Road Slope (%)        | N/A   | N/A   | Clear Space?                | N/A  |  |  |
|                                         | Road X Slope (%)      | N/A   | N/A   | Clear Space to XWalk (in)   | N/A  |  |  |
| N/A                                     | Any Obstructions?     | N/A   | N/A   | Storm Grate/Utility Hazard? | N/A  |  |  |
|                                         | Obstruction Type      |       |       | Storm Grate/Utility Type    |      |  |  |
|                                         |                       | N/A   |       |                             | N/A  |  |  |
|                                         |                       |       | Yes   | Surface Condition? (G/P)    | Good |  |  |
| 100000                                  | MR. PAGE THE          |       |       |                             |      |  |  |