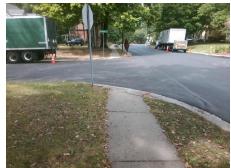

## **Access Compliance Report Public Rights-of-Way** (Curb Ramps)

Intersection ID: 25150 Main Street: MEADOWRIDGE\_DR Cross Street: WINBURN\_LN Location: **Overall Compliance: No** ADA ID: 08D4846CFB47 Ramp Type: Perp Initial Pass/Fail: Fail Severity Score: 21.25

Total Cost: 1850.00

| Field Measurements/Component Compliance |                       |       |       |                             |      |  |  |
|-----------------------------------------|-----------------------|-------|-------|-----------------------------|------|--|--|
| Compliance Description Da               |                       | Data  | Compl | iance Description           | Data |  |  |
| N/A                                     | Ramp Length (in)      | 64.0  | No    | Ramp Slope (%)              | 11.2 |  |  |
| No                                      | Ramp Width (in)       | 46.0  | Yes   | Ramp XSlope (%)             | 1.5  |  |  |
| N/A                                     | Flare Type LT         | N/A   | N/A   | Flare Type RT               | N/A  |  |  |
| N/A                                     | Flare Slope LT (%)    | N/A   | N/A   | Flare Slope RT (%)          | N/A  |  |  |
| N/A                                     | Flare Traversable LT? | N/A   | N/A   | Flare Traversable RT?       | N/A  |  |  |
| N/A                                     | Landing Length (in)   | N/A   | N/A   | DWS Provided?               | N/A  |  |  |
| N/A                                     | Landing Width (in)    | N/A   | N/A   | DWS Contrast?               | N/A  |  |  |
| N/A                                     | Landing Slope (%)     | N/A   | N/A   | DWS Length (in)             | N/A  |  |  |
| N/A                                     | Landing X Slope (%)   | N/A   | N/A   | DWS Full Width?             | N/A  |  |  |
| N/A                                     | Landing Curb? (Y/N)   | N/A   | N/A   | DWS Offset (in)             | N/A  |  |  |
| N/A                                     | Shared Landing?       | N/A   |       |                             |      |  |  |
| N/A                                     | Gutter Ponding?       | N/A   | N/A   | Gutter Slope (%)            | N/A  |  |  |
| N/A                                     | Gutter Lip Ht (in)    | N/A   | N/A   | Gutter X Slope (%)          | N/A  |  |  |
| N/A                                     | Painted X Walk1?      | No    | N/A   | Painted X Walk2?            | N/A  |  |  |
|                                         | X Walk 1 Direction    | To NW |       | X Walk 2 Direction          | N/A  |  |  |
| N/A                                     | X Walk 1 Width (in)   | N/A   | N/A   | X Walk 2 Width (in)         | N/A  |  |  |
|                                         | X Walk 1 Slope (%)    | 2.0   |       | X Walk 2 Slope (%)          | N/A  |  |  |
|                                         | X Walk 1 X Slope (%)  | 5.0   |       | X Walk 2 X Slope (%)        | N/A  |  |  |
| N/A                                     | Ramp inside XWalk1?   | N/A   | N/A   | Ramp inside XWalk2?         | N/A  |  |  |
|                                         | Road Slope (%)        | N/A   | N/A   | Clear Space?                | N/A  |  |  |
|                                         | Road X Slope (%)      | N/A   | N/A   | Clear Space to XWalk (in)   | N/A  |  |  |
| N/A                                     | Any Obstructions?     | N/A   | N/A   | Storm Grate/Utility Hazard? | N/A  |  |  |
|                                         | Obstruction Type      |       |       | Storm Grate/Utility Type    |      |  |  |
|                                         |                       | N/A   |       |                             | N/A  |  |  |
|                                         |                       |       | Yes   | Surface Condition? (G/P)    | Good |  |  |
| 100000                                  | MR. PAGE THE          |       |       |                             |      |  |  |