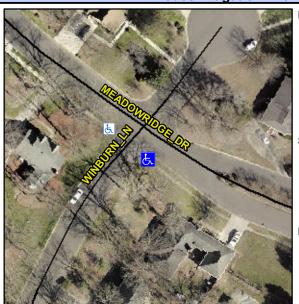

## **Access Compliance Report Public Rights-of-Way** (Curb Ramps)

Intersection ID: 25150 Main Street: MEADOWRIDGE\_DR Cross Street: WINBURN\_LN Location: **Overall Compliance: No** ADA ID: 08D4846CFB47 Ramp Type: Perp Initial Pass/Fail: Fail Severity Score: 21.25