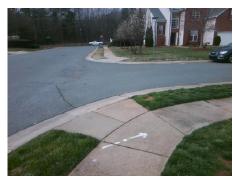

## Access Compliance Report Public Rights-of-Way (Curb Ramps)

Intersection ID: 30576 Main Street: HAMILTON\_GREEN\_DR Cross Street: WHITE\_BARN\_CT Location: NE

ADA ID: 08D4D34ADC69 Ramp Type: BlendTrans2 Initial Pass/Fail: Fail Overall Compliance: No Severity Score: 18.75

Remove & Replace Curb Ramp With Two New Directional Ramps or Equivalent.

Surveyor Notes:

N/A

PROW/ADA:

Not Found, R304.5.1, R304.5.3

Total Cost: \$ 3200.00

| Comp | liance Description    | Data | Comp | liance                | Description           | Data |
|------|-----------------------|------|------|-----------------------|-----------------------|------|
| N/A  | Ramp Length (in)      | 93.0 | Yes  | Blend                 | Trans Slope (%)       | 3.8  |
| No   | Ramp Width (in)       | 32.0 | No   | BlendTrans XSlope (%) |                       | 2.7  |
| N/A  | Flare Type LT         | N/A  | N/A  | Flare                 | Type RT               | N/A  |
| N/A  | Flare Slope LT (%)    | N/A  | N/A  | Flare                 | Slope RT (%)          | N/A  |
| N/A  | Flare Traversable LT? | N/A  | N/A  | Flare                 | Traversable RT?       | N/A  |
| N/A  | Landing Length (in)   | N/A  | N/A  | DWS                   | Provided?             | N/A  |
| N/A  | Landing Width (in)    | N/A  | N/A  | DWS                   | Contrast?             | N/A  |
| N/A  | Landing Slope (%)     | N/A  | N/A  | DWS                   | Length (in)           | N/A  |
| N/A  | Landing X Slope (%)   | N/A  | N/A  | DWS                   | Full Width?           | N/A  |
| N/A  | Landing Curb? (Y/N)   | N/A  | N/A  | DWS                   | Offset (in)           | N/A  |
| N/A  | Shared Landing?       | N/A  |      |                       |                       |      |
| N/A  | Gutter Ponding?       | N/A  | N/A  | Gutte                 | r Slope (%)           | N/A  |
| N/A  | Gutter Lip Ht (in)    | N/A  | N/A  | Gutte                 | r X Slope (%)         | N/A  |
| N/A  | Painted X Walk1?      | No   | N/A  | Paint                 | ed X Walk2?           | No   |
|      | X Walk 1 Direction    | To W |      | X Wa                  | lk 2 Direction        | To S |
|      | X Walk 1 Width (in)   | N/A  |      | X Wa                  | lk 2 Width (in)       | N/A  |
|      | X Walk 1 Slope (%)    | 2.2  |      | X Wa                  | lk 2 Slope (%)        | 5.4  |
|      | X Walk 1 X Slope (%)  | 0.8  |      | X Wa                  | lk 2 X Slope (%)      | 0.1  |
| N/A  | Ramp inside XWalk1?   | N/A  | N/A  | Ramp                  | inside XWalk2?        | N/A  |
|      | Road Slope (%)        | 0.2  |      | Clear                 | Space?                | N/A  |
|      | Road X Slope (%)      | 3.2  | N/A  | Clear                 | Space to XWalk (in)   | N/A  |
| N/A  | Any Obstructions?     | N/A  | N/A  | Storm                 | Grate/Utility Hazard? | N/A  |
|      | Obstruction Type      |      |      | Storm                 | Grate/Utility Type    |      |
|      |                       | N/A  |      |                       |                       | N/A  |
|      |                       |      | Yes  | Surfa                 | ce Condition? (G/P)   | Good |