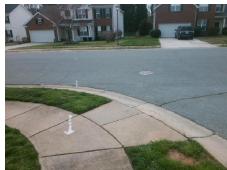

## Access Compliance Report Public Rights-of-Way (Curb Ramps)

Intersection ID: 30576 Main Street: HAMILTON\_GREEN\_DR Cross Street: WHITE\_BARN\_CT Location: NE

ADA ID: 08D4D34ADC69 Ramp Type: BlendTrans2 Initial Pass/Fail: Fail Overall Compliance: No Severity Score: 18.75

Remove & Replace Curb Ramp With Two New Directional Ramps or Equivalent.

Surveyor Notes:

N/A

PROW/ADA:

Not Found, R304.5.1, R304.5.3

Total Cost: \$ 3200.00

| Comp | liance Description    | Data | Comp | liance                | Description           | Data |
|------|-----------------------|------|------|-----------------------|-----------------------|------|
| N/A  | Ramp Length (in)      | 93.0 | Yes  | Blend                 | Trans Slope (%)       | 3.8  |
| No   | Ramp Width (in)       | 32.0 | No   | BlendTrans XSlope (%) |                       | 2.7  |
| N/A  | Flare Type LT         | N/A  | N/A  | Flare                 | Type RT               | N/A  |
| N/A  | Flare Slope LT (%)    | N/A  | N/A  | Flare                 | Slope RT (%)          | N/A  |
| N/A  | Flare Traversable LT? | N/A  | N/A  | Flare                 | Traversable RT?       | N/A  |
| N/A  | Landing Length (in)   | N/A  | N/A  | DWS                   | Provided?             | N/A  |
| N/A  | Landing Width (in)    | N/A  | N/A  | DWS                   | Contrast?             | N/A  |
| N/A  | Landing Slope (%)     | N/A  | N/A  | DWS                   | Length (in)           | N/A  |
| N/A  | Landing X Slope (%)   | N/A  | N/A  | DWS                   | Full Width?           | N/A  |
| N/A  | Landing Curb? (Y/N)   | N/A  | N/A  | DWS                   | Offset (in)           | N/A  |
| N/A  | Shared Landing?       | N/A  |      |                       |                       |      |
| N/A  | Gutter Ponding?       | N/A  | N/A  | Gutte                 | r Slope (%)           | N/A  |
| N/A  | Gutter Lip Ht (in)    | N/A  | N/A  | Gutte                 | r X Slope (%)         | N/A  |
| N/A  | Painted X Walk1?      | No   | N/A  | Paint                 | ed X Walk2?           | No   |
|      | X Walk 1 Direction    | To W |      | X Wa                  | lk 2 Direction        | To S |
|      | X Walk 1 Width (in)   | N/A  |      | X Wa                  | lk 2 Width (in)       | N/A  |
|      | X Walk 1 Slope (%)    | 2.2  |      | X Wa                  | lk 2 Slope (%)        | 5.4  |
|      | X Walk 1 X Slope (%)  | 0.8  |      | X Wa                  | lk 2 X Slope (%)      | 0.1  |
| N/A  | Ramp inside XWalk1?   | N/A  | N/A  | Ramp                  | inside XWalk2?        | N/A  |
|      | Road Slope (%)        | 0.2  |      | Clear                 | Space?                | N/A  |
|      | Road X Slope (%)      | 3.2  | N/A  | Clear                 | Space to XWalk (in)   | N/A  |
| N/A  | Any Obstructions?     | N/A  | N/A  | Storm                 | Grate/Utility Hazard? | N/A  |
|      | Obstruction Type      |      |      | Storm                 | Grate/Utility Type    |      |
|      |                       | N/A  |      |                       |                       | N/A  |
|      |                       |      | Yes  | Surfa                 | ce Condition? (G/P)   | Good |