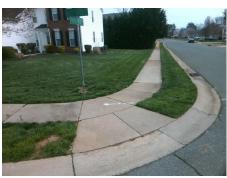

## Access Compliance Report Public Rights-of-Way (Curb Ramps)

Intersection ID: 30576 Main Street: HAMILTON\_GREEN\_DR Cross Street: WHITE\_BARN\_CT Location: NE

ADA ID: 08D4D34ADC69 Ramp Type: BlendTrans2 Initial Pass/Fail: Fail Overall Compliance: No Severity Score: 18.75

Remove & Replace Curb Ramp With Two New Directional Ramps or Equivalent.

Surveyor Notes:

N/A

PROW/ADA:

Not Found, R304.5.1, R304.5.3

Total Cost: \$ 3200.00

| Comp | liance Description    | Data | Comp | liance                | Description           | Data |
|------|-----------------------|------|------|-----------------------|-----------------------|------|
| N/A  | Ramp Length (in)      | 93.0 | Yes  | Blend                 | Trans Slope (%)       | 3.8  |
| No   | Ramp Width (in)       | 32.0 | No   | BlendTrans XSlope (%) |                       | 2.7  |
| N/A  | Flare Type LT         | N/A  | N/A  | Flare                 | Type RT               | N/A  |
| N/A  | Flare Slope LT (%)    | N/A  | N/A  | Flare                 | Slope RT (%)          | N/A  |
| N/A  | Flare Traversable LT? | N/A  | N/A  | Flare                 | Traversable RT?       | N/A  |
| N/A  | Landing Length (in)   | N/A  | N/A  | DWS                   | Provided?             | N/A  |
| N/A  | Landing Width (in)    | N/A  | N/A  | DWS                   | Contrast?             | N/A  |
| N/A  | Landing Slope (%)     | N/A  | N/A  | DWS                   | Length (in)           | N/A  |
| N/A  | Landing X Slope (%)   | N/A  | N/A  | DWS                   | Full Width?           | N/A  |
| N/A  | Landing Curb? (Y/N)   | N/A  | N/A  | DWS                   | Offset (in)           | N/A  |
| N/A  | Shared Landing?       | N/A  |      |                       |                       |      |
| N/A  | Gutter Ponding?       | N/A  | N/A  | Gutte                 | r Slope (%)           | N/A  |
| N/A  | Gutter Lip Ht (in)    | N/A  | N/A  | Gutte                 | r X Slope (%)         | N/A  |
| N/A  | Painted X Walk1?      | No   | N/A  | Paint                 | ed X Walk2?           | No   |
|      | X Walk 1 Direction    | To W |      | X Wa                  | lk 2 Direction        | To S |
|      | X Walk 1 Width (in)   | N/A  |      | X Wa                  | lk 2 Width (in)       | N/A  |
|      | X Walk 1 Slope (%)    | 2.2  |      | X Wa                  | lk 2 Slope (%)        | 5.4  |
|      | X Walk 1 X Slope (%)  | 0.8  |      | X Wa                  | lk 2 X Slope (%)      | 0.1  |
| N/A  | Ramp inside XWalk1?   | N/A  | N/A  | Ramp                  | inside XWalk2?        | N/A  |
|      | Road Slope (%)        | 0.2  |      | Clear                 | Space?                | N/A  |
|      | Road X Slope (%)      | 3.2  | N/A  | Clear                 | Space to XWalk (in)   | N/A  |
| N/A  | Any Obstructions?     | N/A  | N/A  | Storm                 | Grate/Utility Hazard? | N/A  |
|      | Obstruction Type      |      |      | Storm                 | Grate/Utility Type    |      |
|      |                       | N/A  |      |                       |                       | N/A  |
|      |                       |      | Yes  | Surfa                 | ce Condition? (G/P)   | Good |