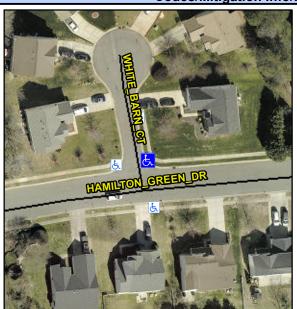

## Access Compliance Report Public Rights-of-Way (Curb Ramps)

Intersection ID: 30576 Main Street: HAMILTON\_GREEN\_DR Cross Street: WHITE\_BARN\_CT Location: NE

ADA ID: 08D4D34ADC69 Ramp Type: BlendTrans2 Initial Pass/Fail: Fail Overall Compliance: No Severity Score: 18.75