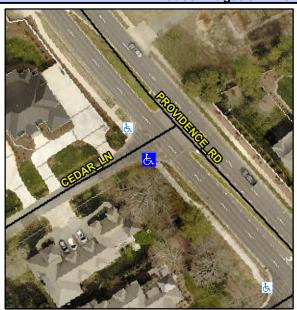

## **Access Compliance Report Public Rights-of-Way** (Curb Ramps)

Intersection ID: 20281 Main Street: CEDAR LN **Cross Street: PROVIDENCE RD** Location: SW ADA ID: 08D6D2CA5B64 Ramp Type: PerpDiag Initial Pass/Fail: Fail **Overall Compliance: No Severity Score:** 12.5

## Field Measurements/Component Compliance

Street 1 Name Stop Condition-Street 2 Street 2 Name Stop Condition-Street 1 **PROVIDENCE RD** None **CEDAR LN** StopSign

Possible Solutions: **Remove & Replace Curb Ramp With** Two New Directional Ramps or Equivalent. Surveyor Notes: N/A