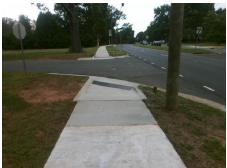

## Field Measurements/Component Compliance

Street 1 Name Stop Condition-Street 2 Street 2 Name Stop Condition-Street 1 **PROVIDENCE RD** None **CEDAR LN** StopSign

Possible Solutions: **Remove & Replace Curb Ramp With** Two New Directional Ramps or Equivalent. Surveyor Notes: N/A

PROW/ADA: R304.2.2

Total Cost:

3200.00

| Compl | iance Description     | Data  | Compl | iance | Description           | Data  |
|-------|-----------------------|-------|-------|-------|-----------------------|-------|
| N/A   | Ramp Length (in)      | 74.0  | No    | Ramp  | Slope (%)             | 9.9   |
| Yes   | Ramp Width (in)       | 89.0  | Yes   | Ramp  | XSlope (%)            | 1.2   |
| N/A   | Flare Type LT         | N/A   | N/A   | Flare | Type RT               | N/A   |
| N/A   | Flare Slope LT (%)    | N/A   | N/A   | Flare | Slope RT (%)          | N/A   |
| N/A   | Flare Traversable LT? | N/A   | N/A   | Flare | Traversable RT?       | N/A   |
| N/A   | Landing Length (in)   | N/A   | N/A   | DWS   | Provided?             | N/A   |
| N/A   | Landing Width (in)    | N/A   | N/A   | DWS   | Contrast?             | N/A   |
| N/A   | Landing Slope (%)     | N/A   | N/A   | DWS   | Length (in)           | N/A   |
| N/A   | Landing X Slope (%)   | N/A   | N/A   | DWS   | Full Width?           | N/A   |
| N/A   | Landing Curb? (Y/N)   | N/A   | N/A   | DWS   | Offset (in)           | N/A   |
| N/A   | Shared Landing?       | N/A   |       |       |                       |       |
| N/A   | Gutter Ponding?       | N/A   | N/A   | Gutte | r Slope (%)           | N/A   |
| N/A   | Gutter Lip Ht (in)    | N/A   | N/A   | Gutte | r X Slope (%)         | N/A   |
| N/A   | Painted X Walk1?      | No    | N/A   | Paint | ed X Walk2?           | No    |
|       | X Walk 1 Direction    | To NE |       | X Wa  | lk 2 Direction        | To NW |
| N/A   | X Walk 1 Width (in)   | N/A   | N/A   | X Wa  | lk 2 Width (in)       | N/A   |
|       | X Walk 1 Slope (%)    | 3.8   |       | X Wa  | lk 2 Slope (%)        | 3.8   |
|       | X Walk 1 X Slope (%)  | 0.3   |       | X Wa  | lk 2 X Slope (%)      | 4.3   |
| N/A   | Ramp inside XWalk1?   | N/A   | N/A   | Ramp  | inside XWalk2?        | N/A   |
|       | Road Slope (%)        | 0.9   | N/A   | Clear | Space?                | N/A   |
|       | Road X Slope (%)      | 6.3   | N/A   | Clear | Space to XWalk (in)   | N/A   |
| N/A   | Any Obstructions?     | N/A   | N/A   | Storm | Grate/Utility Hazard? | N/A   |
|       | Obstruction Type      |       |       | Storm | n Grate/Utility Type  |       |
|       |                       | N/A   |       |       |                       | N/A   |