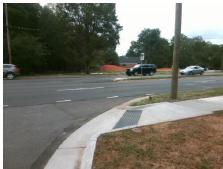

## Field Measurements/Component Compliance

Street 1 Name Stop Condition-Street 2 Street 2 Name Stop Condition-Street 1 **PROVIDENCE RD** None **CEDAR LN** StopSign

Possible Solutions: **Remove & Replace Curb Ramp With** Two New Directional Ramps or Equivalent. Surveyor Notes: N/A

PROW/ADA: R304.2.2

Total Cost:

3200.00

| Compl | iance Description     | Data  | Compl | iance | Description           | Data  |
|-------|-----------------------|-------|-------|-------|-----------------------|-------|
| N/A   | Ramp Length (in)      | 74.0  | No    | Ramp  | Slope (%)             | 9.9   |
| Yes   | Ramp Width (in)       | 89.0  | Yes   | Ramp  | XSlope (%)            | 1.2   |
| N/A   | Flare Type LT         | N/A   | N/A   | Flare | Type RT               | N/A   |
| N/A   | Flare Slope LT (%)    | N/A   | N/A   | Flare | Slope RT (%)          | N/A   |
| N/A   | Flare Traversable LT? | N/A   | N/A   | Flare | Traversable RT?       | N/A   |
| N/A   | Landing Length (in)   | N/A   | N/A   | DWS   | Provided?             | N/A   |
| N/A   | Landing Width (in)    | N/A   | N/A   | DWS   | Contrast?             | N/A   |
| N/A   | Landing Slope (%)     | N/A   | N/A   | DWS   | Length (in)           | N/A   |
| N/A   | Landing X Slope (%)   | N/A   | N/A   | DWS   | Full Width?           | N/A   |
| N/A   | Landing Curb? (Y/N)   | N/A   | N/A   | DWS   | Offset (in)           | N/A   |
| N/A   | Shared Landing?       | N/A   |       |       |                       |       |
| N/A   | Gutter Ponding?       | N/A   | N/A   | Gutte | r Slope (%)           | N/A   |
| N/A   | Gutter Lip Ht (in)    | N/A   | N/A   | Gutte | r X Slope (%)         | N/A   |
| N/A   | Painted X Walk1?      | No    | N/A   | Paint | ed X Walk2?           | No    |
|       | X Walk 1 Direction    | To NE |       | X Wa  | lk 2 Direction        | To NW |
| N/A   | X Walk 1 Width (in)   | N/A   | N/A   | X Wa  | lk 2 Width (in)       | N/A   |
|       | X Walk 1 Slope (%)    | 3.8   |       | X Wa  | lk 2 Slope (%)        | 3.8   |
|       | X Walk 1 X Slope (%)  | 0.3   |       | X Wa  | lk 2 X Slope (%)      | 4.3   |
| N/A   | Ramp inside XWalk1?   | N/A   | N/A   | Ramp  | inside XWalk2?        | N/A   |
|       | Road Slope (%)        | 0.9   | N/A   | Clear | Space?                | N/A   |
|       | Road X Slope (%)      | 6.3   | N/A   | Clear | Space to XWalk (in)   | N/A   |
| N/A   | Any Obstructions?     | N/A   | N/A   | Storm | Grate/Utility Hazard? | N/A   |
|       | Obstruction Type      |       |       | Storm | n Grate/Utility Type  |       |
|       |                       | N/A   |       |       |                       | N/A   |