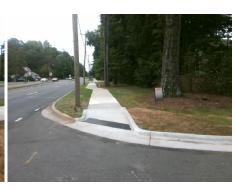

## Field Measurements/Component Compliance

Street 1 Name Stop Condition-Street 2 Street 2 Name Stop Condition-Street 1 **PROVIDENCE RD** None **CEDAR LN** StopSign

Possible Solutions: **Remove & Replace Curb Ramp With** Two New Directional Ramps or Equivalent. Surveyor Notes: N/A

PROW/ADA: R304.2.2

Total Cost:

3200.00

| Compl | iance Description     | Data  | Compl | iance | Description           | Data  |
|-------|-----------------------|-------|-------|-------|-----------------------|-------|
| N/A   | Ramp Length (in)      | 74.0  | No    | Ramp  | Slope (%)             | 9.9   |
| Yes   | Ramp Width (in)       | 89.0  | Yes   | Ramp  | XSlope (%)            | 1.2   |
| N/A   | Flare Type LT         | N/A   | N/A   | Flare | Type RT               | N/A   |
| N/A   | Flare Slope LT (%)    | N/A   | N/A   | Flare | Slope RT (%)          | N/A   |
| N/A   | Flare Traversable LT? | N/A   | N/A   | Flare | Traversable RT?       | N/A   |
| N/A   | Landing Length (in)   | N/A   | N/A   | DWS   | Provided?             | N/A   |
| N/A   | Landing Width (in)    | N/A   | N/A   | DWS   | Contrast?             | N/A   |
| N/A   | Landing Slope (%)     | N/A   | N/A   | DWS   | Length (in)           | N/A   |
| N/A   | Landing X Slope (%)   | N/A   | N/A   | DWS   | Full Width?           | N/A   |
| N/A   | Landing Curb? (Y/N)   | N/A   | N/A   | DWS   | Offset (in)           | N/A   |
| N/A   | Shared Landing?       | N/A   |       |       |                       |       |
| N/A   | Gutter Ponding?       | N/A   | N/A   | Gutte | r Slope (%)           | N/A   |
| N/A   | Gutter Lip Ht (in)    | N/A   | N/A   | Gutte | r X Slope (%)         | N/A   |
| N/A   | Painted X Walk1?      | No    | N/A   | Paint | ed X Walk2?           | No    |
|       | X Walk 1 Direction    | To NE |       | X Wa  | lk 2 Direction        | To NW |
| N/A   | X Walk 1 Width (in)   | N/A   | N/A   | X Wa  | lk 2 Width (in)       | N/A   |
|       | X Walk 1 Slope (%)    | 3.8   |       | X Wa  | lk 2 Slope (%)        | 3.8   |
|       | X Walk 1 X Slope (%)  | 0.3   |       | X Wa  | lk 2 X Slope (%)      | 4.3   |
| N/A   | Ramp inside XWalk1?   | N/A   | N/A   | Ramp  | inside XWalk2?        | N/A   |
|       | Road Slope (%)        | 0.9   | N/A   | Clear | Space?                | N/A   |
|       | Road X Slope (%)      | 6.3   | N/A   | Clear | Space to XWalk (in)   | N/A   |
| N/A   | Any Obstructions?     | N/A   | N/A   | Storm | Grate/Utility Hazard? | N/A   |
|       | Obstruction Type      |       |       | Storm | n Grate/Utility Type  |       |
|       |                       | N/A   |       |       |                       | N/A   |