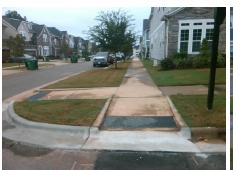

## Field Measurements/Component Compliance

Street 1 Name HONEYMEADE CIR
Stop Condition-Street 2 StopSign
Street 2 Name N/A
Stop Condition-Street 1 N/A

| 1 Ossible Solution            |          |  |  |
|-------------------------------|----------|--|--|
| Possible Solutions:           | <u>c</u> |  |  |
| Remove & Replace Entire Ramp. |          |  |  |
| ·                             | Y        |  |  |
|                               | N        |  |  |
|                               | N        |  |  |
|                               | N        |  |  |
|                               | N        |  |  |
| Surveyor Notes:               | N        |  |  |
| N/A                           | N        |  |  |
|                               | N        |  |  |
|                               | N        |  |  |
|                               | N        |  |  |
| PROW/ADA:                     | N        |  |  |
| Not Found, R304.2.2           | N        |  |  |
| •                             | N        |  |  |
|                               |          |  |  |
|                               | N        |  |  |
|                               |          |  |  |
|                               |          |  |  |
|                               | N        |  |  |
|                               |          |  |  |

Total Cost:

1850.00

| Field Measurements/Component Compliance |                       |       |      |        |                       |      |  |  |
|-----------------------------------------|-----------------------|-------|------|--------|-----------------------|------|--|--|
| Comp                                    | liance Description    | Data  | Comp | liance | Description           | Data |  |  |
| N/A                                     | Ramp Length (in)      | 96.0  | No   | Ramp   | Slope (%)             | 9.7  |  |  |
| Yes                                     | Ramp Width (in)       | 73.0  | Yes  | Ramp   | XSlope (%)            | 0.9  |  |  |
| N/A                                     | Flare Type LT         | N/A   | N/A  | Flare  | Type RT               | N/A  |  |  |
| N/A                                     | Flare Slope LT (%)    | N/A   | N/A  | Flare  | Slope RT (%)          | N/A  |  |  |
| N/A                                     | Flare Traversable LT? | N/A   | N/A  | Flare  | Traversable RT?       | N/A  |  |  |
| N/A                                     | Landing Length (in)   | N/A   | N/A  | DWS    | Provided?             | N/A  |  |  |
| N/A                                     | Landing Width (in)    | N/A   | N/A  | DWS    | Contrast?             | N/A  |  |  |
| N/A                                     | Landing Slope (%)     | N/A   | N/A  | DWS    | Length (in)           | N/A  |  |  |
| N/A                                     | Landing X Slope (%)   | N/A   | N/A  | DWS    | Full Width?           | N/A  |  |  |
| N/A                                     | Landing Curb? (Y/N)   | N/A   | N/A  | DWS    | Offset (in)           | N/A  |  |  |
| N/A                                     | Shared Landing?       | N/A   |      |        |                       |      |  |  |
| N/A                                     | Gutter Ponding?       | N/A   | N/A  | Gutter | Slope (%)             | N/A  |  |  |
| N/A                                     | Gutter Lip Ht (in)    | N/A   | N/A  | Gutter | X Slope (%)           | N/A  |  |  |
| N/A                                     | Painted X Walk1?      | No    | N/A  | Painte | ed X Walk2?           | N/A  |  |  |
|                                         | X Walk 1 Direction    | To NE |      | X Wal  | k 2 Direction         | N/A  |  |  |
| N/A                                     | X Walk 1 Width (in)   | N/A   | N/A  | X Wal  | k 2 Width (in)        | N/A  |  |  |
|                                         | X Walk 1 Slope (%)    | 0.9   |      | X Wal  | k 2 Slope (%)         | N/A  |  |  |
|                                         | X Walk 1 X Slope (%)  | 3.6   |      | X Wal  | k 2 X Slope (%)       | N/A  |  |  |
| N/A                                     | Ramp inside XWalk1?   | N/A   | N/A  | Ramp   | inside XWalk2?        | N/A  |  |  |
|                                         | Road Slope (%)        | N/A   | N/A  | Clear  | Space?                | N/A  |  |  |
|                                         | Road X Slope (%)      | N/A   | N/A  | Clear  | Space to XWalk (in)   | N/A  |  |  |
| N/A                                     | Any Obstructions?     | N/A   | N/A  | Storm  | Grate/Utility Hazard? | N/A  |  |  |
|                                         | Obstruction Type      |       |      | Storm  | Grate/Utility Type    |      |  |  |
|                                         |                       | N/A   |      |        |                       | N/A  |  |  |
|                                         |                       |       | Yes  | Surfac | ce Condition? (G/P)   | Good |  |  |
|                                         |                       |       |      |        |                       |      |  |  |