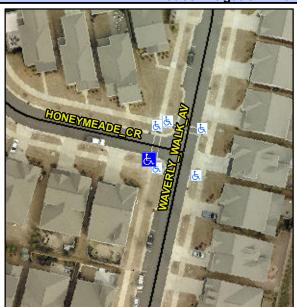

## Access Compliance Report Public Rights-of-Way (Curb Ramps)

Intersection ID: N/AMain Street:WAVERLY\_WALK\_AVCross Street: HONEYMEADE\_CIRLocation:SWADA ID: 08D79E2DB38FRamp Type:PerpInitial Pass/Fail:FailOverall Compliance:NoSeverity Score:12.5