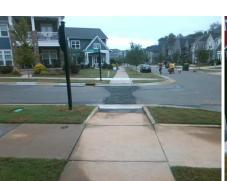

## Field Measurements/Component Compliance

Street 1 Name HONEYMEADE CIR
Stop Condition-Street 2 StopSign
Street 2 Name N/A
Stop Condition-Street 1 N/A

| 1 Ossible Solution            |          |  |  |
|-------------------------------|----------|--|--|
| Possible Solutions:           | <u>c</u> |  |  |
| Remove & Replace Entire Ramp. |          |  |  |
| ·                             | Y        |  |  |
|                               | N        |  |  |
|                               | N        |  |  |
|                               | N        |  |  |
|                               | N        |  |  |
| Surveyor Notes:               | N        |  |  |
| N/A                           | N        |  |  |
|                               | N        |  |  |
|                               | N        |  |  |
|                               | N        |  |  |
| PROW/ADA:                     | N        |  |  |
| Not Found, R304.2.2           | N        |  |  |
| •                             | N        |  |  |
|                               |          |  |  |
|                               | N        |  |  |
|                               |          |  |  |
|                               |          |  |  |
|                               | N        |  |  |
|                               |          |  |  |

Total Cost:

1850.00

| Field Measurements/Component Compliance |                       |       |      |        |                       |      |  |  |
|-----------------------------------------|-----------------------|-------|------|--------|-----------------------|------|--|--|
| Comp                                    | liance Description    | Data  | Comp | liance | Description           | Data |  |  |
| N/A                                     | Ramp Length (in)      | 96.0  | No   | Ramp   | Slope (%)             | 9.7  |  |  |
| Yes                                     | Ramp Width (in)       | 73.0  | Yes  | Ramp   | XSlope (%)            | 0.9  |  |  |
| N/A                                     | Flare Type LT         | N/A   | N/A  | Flare  | Type RT               | N/A  |  |  |
| N/A                                     | Flare Slope LT (%)    | N/A   | N/A  | Flare  | Slope RT (%)          | N/A  |  |  |
| N/A                                     | Flare Traversable LT? | N/A   | N/A  | Flare  | Traversable RT?       | N/A  |  |  |
| N/A                                     | Landing Length (in)   | N/A   | N/A  | DWS    | Provided?             | N/A  |  |  |
| N/A                                     | Landing Width (in)    | N/A   | N/A  | DWS    | Contrast?             | N/A  |  |  |
| N/A                                     | Landing Slope (%)     | N/A   | N/A  | DWS    | Length (in)           | N/A  |  |  |
| N/A                                     | Landing X Slope (%)   | N/A   | N/A  | DWS    | Full Width?           | N/A  |  |  |
| N/A                                     | Landing Curb? (Y/N)   | N/A   | N/A  | DWS    | Offset (in)           | N/A  |  |  |
| N/A                                     | Shared Landing?       | N/A   |      |        |                       |      |  |  |
| N/A                                     | Gutter Ponding?       | N/A   | N/A  | Gutter | Slope (%)             | N/A  |  |  |
| N/A                                     | Gutter Lip Ht (in)    | N/A   | N/A  | Gutter | X Slope (%)           | N/A  |  |  |
| N/A                                     | Painted X Walk1?      | No    | N/A  | Painte | ed X Walk2?           | N/A  |  |  |
|                                         | X Walk 1 Direction    | To NE |      | X Wal  | k 2 Direction         | N/A  |  |  |
| N/A                                     | X Walk 1 Width (in)   | N/A   | N/A  | X Wal  | k 2 Width (in)        | N/A  |  |  |
|                                         | X Walk 1 Slope (%)    | 0.9   |      | X Wal  | k 2 Slope (%)         | N/A  |  |  |
|                                         | X Walk 1 X Slope (%)  | 3.6   |      | X Wal  | k 2 X Slope (%)       | N/A  |  |  |
| N/A                                     | Ramp inside XWalk1?   | N/A   | N/A  | Ramp   | inside XWalk2?        | N/A  |  |  |
|                                         | Road Slope (%)        | N/A   | N/A  | Clear  | Space?                | N/A  |  |  |
|                                         | Road X Slope (%)      | N/A   | N/A  | Clear  | Space to XWalk (in)   | N/A  |  |  |
| N/A                                     | Any Obstructions?     | N/A   | N/A  | Storm  | Grate/Utility Hazard? | N/A  |  |  |
|                                         | Obstruction Type      |       |      | Storm  | Grate/Utility Type    |      |  |  |
|                                         |                       | N/A   |      |        |                       | N/A  |  |  |
|                                         |                       |       | Yes  | Surfac | ce Condition? (G/P)   | Good |  |  |
|                                         |                       |       |      |        |                       |      |  |  |