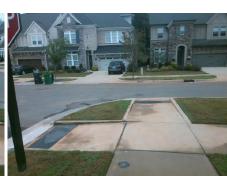

## Field Measurements/Component Compliance

Street 1 Name HONEYMEADE CIR
Stop Condition-Street 2 StopSign
Street 2 Name N/A
Stop Condition-Street 1 N/A

| 1 Ossible Solution            |          |  |  |
|-------------------------------|----------|--|--|
| Possible Solutions:           | <u>c</u> |  |  |
| Remove & Replace Entire Ramp. |          |  |  |
| ·                             | Y        |  |  |
|                               | N        |  |  |
|                               | N        |  |  |
|                               | N        |  |  |
|                               | N        |  |  |
| Surveyor Notes:               | N        |  |  |
| N/A                           | N        |  |  |
|                               | N        |  |  |
|                               | N        |  |  |
|                               | N        |  |  |
| PROW/ADA:                     | N        |  |  |
| Not Found, R304.2.2           | N        |  |  |
| •                             | N        |  |  |
|                               |          |  |  |
|                               | N        |  |  |
|                               |          |  |  |
|                               |          |  |  |
|                               | N        |  |  |
|                               |          |  |  |

Total Cost:

1850.00

| Field Measurements/Component Compliance |                       |       |      |        |                       |      |  |  |
|-----------------------------------------|-----------------------|-------|------|--------|-----------------------|------|--|--|
| Comp                                    | liance Description    | Data  | Comp | liance | Description           | Data |  |  |
| N/A                                     | Ramp Length (in)      | 96.0  | No   | Ramp   | Slope (%)             | 9.7  |  |  |
| Yes                                     | Ramp Width (in)       | 73.0  | Yes  | Ramp   | XSlope (%)            | 0.9  |  |  |
| N/A                                     | Flare Type LT         | N/A   | N/A  | Flare  | Type RT               | N/A  |  |  |
| N/A                                     | Flare Slope LT (%)    | N/A   | N/A  | Flare  | Slope RT (%)          | N/A  |  |  |
| N/A                                     | Flare Traversable LT? | N/A   | N/A  | Flare  | Traversable RT?       | N/A  |  |  |
| N/A                                     | Landing Length (in)   | N/A   | N/A  | DWS    | Provided?             | N/A  |  |  |
| N/A                                     | Landing Width (in)    | N/A   | N/A  | DWS    | Contrast?             | N/A  |  |  |
| N/A                                     | Landing Slope (%)     | N/A   | N/A  | DWS    | Length (in)           | N/A  |  |  |
| N/A                                     | Landing X Slope (%)   | N/A   | N/A  | DWS    | Full Width?           | N/A  |  |  |
| N/A                                     | Landing Curb? (Y/N)   | N/A   | N/A  | DWS    | Offset (in)           | N/A  |  |  |
| N/A                                     | Shared Landing?       | N/A   |      |        |                       |      |  |  |
| N/A                                     | Gutter Ponding?       | N/A   | N/A  | Gutter | Slope (%)             | N/A  |  |  |
| N/A                                     | Gutter Lip Ht (in)    | N/A   | N/A  | Gutter | X Slope (%)           | N/A  |  |  |
| N/A                                     | Painted X Walk1?      | No    | N/A  | Painte | ed X Walk2?           | N/A  |  |  |
|                                         | X Walk 1 Direction    | To NE |      | X Wal  | k 2 Direction         | N/A  |  |  |
| N/A                                     | X Walk 1 Width (in)   | N/A   | N/A  | X Wal  | k 2 Width (in)        | N/A  |  |  |
|                                         | X Walk 1 Slope (%)    | 0.9   |      | X Wal  | k 2 Slope (%)         | N/A  |  |  |
|                                         | X Walk 1 X Slope (%)  | 3.6   |      | X Wal  | k 2 X Slope (%)       | N/A  |  |  |
| N/A                                     | Ramp inside XWalk1?   | N/A   | N/A  | Ramp   | inside XWalk2?        | N/A  |  |  |
|                                         | Road Slope (%)        | N/A   | N/A  | Clear  | Space?                | N/A  |  |  |
|                                         | Road X Slope (%)      | N/A   | N/A  | Clear  | Space to XWalk (in)   | N/A  |  |  |
| N/A                                     | Any Obstructions?     | N/A   | N/A  | Storm  | Grate/Utility Hazard? | N/A  |  |  |
|                                         | Obstruction Type      |       |      | Storm  | Grate/Utility Type    |      |  |  |
|                                         |                       | N/A   |      |        |                       | N/A  |  |  |
|                                         |                       |       | Yes  | Surfac | ce Condition? (G/P)   | Good |  |  |
|                                         |                       |       |      |        |                       |      |  |  |