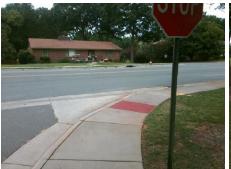

## Field Measurements/Component Compliance

Street 1 Name
Stop Condition-Street 1
Street 2 Name
Stop Condition-Street 2

SENECA PL None ENTRANCE StopSign Possible Solutions:

Remove & Replace Curb Ramp With Two New Directional Ramps or Equivalent.

Surveyor Notes:

LT RP < 5%

PROW/ADA:

R304.3.2

Total Cost: \$ 3200.00

| Compliance Description Data |                      |      | Compliance Description Data |                             |      |
|-----------------------------|----------------------|------|-----------------------------|-----------------------------|------|
| N/A                         | Ramp Length LT (in)  | 56.0 | N/A                         | Ramp Length RT (in)         | 56.0 |
| Yes                         | Ramp Width LT (in)   | 59.0 | Yes                         | Ramp Width RT (in)          | 60.0 |
| Yes                         | Ramp Slope LT (%)    | 4.6  | No                          | Ramp Slope RT (%)           | 13.9 |
| Yes                         | Ramp XSlope LT (%)   | 0.8  | Yes                         | Ramp XSlope RT (%)          | 1.5  |
| N/A                         | Landing Length (in)  | N/A  | N/A                         | DWS Provided?               | N/A  |
| N/A                         | Landing Width (in)   | N/A  | N/A                         | DWS Contrast?               | N/A  |
| N/A                         | Landing Slope (%)    | N/A  | N/A                         | DWS Length (in)             | N/A  |
| N/A                         | Landing X Slope (%)  | N/A  | N/A                         | DWS Full Width?             | N/A  |
| N/A                         | Landing Curb? (Y/N)  | N/A  | N/A                         | DWS Offset (in)             | N/A  |
| N/A                         | Shared Landing?      | N/A  |                             |                             |      |
| N/A                         | Gutter Ponding?      | N/A  | N/A                         | Gutter Slope (%)            | N/A  |
| N/A                         | Gutter Lip Ht (in)   | N/A  | N/A                         | Gutter X Slope (%)          | N/A  |
| N/A                         | Painted X Walk1?     | No   | N/A                         | Painted X Walk2?            | No   |
|                             | X Walk 1 Direction   | To S |                             | X Walk 2 Direction          | To E |
| N/A                         | X Walk 1 Width (in)  | N/A  | N/A                         | X Walk 2 Width (in)         | N/A  |
|                             | X Walk 1 Slope (%)   | 5.5  |                             | X Walk 2 Slope (%)          | 0.8  |
|                             | X Walk 1 X Slope (%) | 1.0  |                             | X Walk 2 X Slope (%)        | 5.0  |
| N/A                         | Ramp inside XWalk1?  | N/A  | N/A                         | Ramp inside XWalk2?         | N/A  |
|                             | Road Slope (%)       | 4.1  | N/A                         | Clear Space?                | N/A  |
|                             | Road X Slope (%)     | 2.9  | N/A                         | Clear Space to XWalk (in)   | N/A  |
| N/A                         | Any Obstructions?    | N/A  | N/A                         | Storm Grate/Utility Hazard? | N/A  |
|                             | Obstruction Type     |      |                             | Storm Grate/Utility Type    |      |
|                             |                      | N/A  |                             |                             | N/A  |
|                             |                      |      | Yes                         | Surface Condition? (G/P)    | Good |
|                             |                      |      | N/A                         | Curb Slope (%)              | 14.2 |
|                             |                      |      |                             |                             |      |