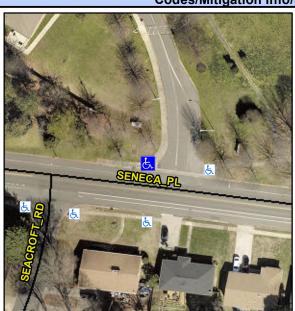

## Access Compliance Report Public Rights-of-Way (Curb Ramps)

Intersection ID: 10037598Main Street:SENECA\_PLCross Street:N/ALocation:NWADA ID: 08DC3023A8EDRamp Type:ParaDiagInitial Pass/Fail:FailOverall Compliance:NoSeverity Score:25

## Field Measurements/Component Compliance

Street 1 Name
Stop Condition-Street 1
Street 2 Name
Stop Condition-Street 2

SENECA PL None ENTRANCE StopSign Possible Solutions:

Remove & Replace Curb Ramp With Two New Directional Ramps or Equivalent.