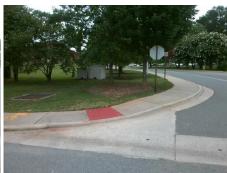

## Field Measurements/Component Compliance

Street 1 Name
Stop Condition-Street 1
Street 2 Name
Stop Condition-Street 2

SENECA PL None ENTRANCE StopSign Possible Solutions:

Remove & Replace Curb Ramp With Two New Directional Ramps or Equivalent.

Surveyor Notes:

LT RP < 5%

PROW/ADA:

R304.3.2

Total Cost: \$ 3200.00

| Compliance Description Data |                      |      | Compliance Description Data |                             |      |
|-----------------------------|----------------------|------|-----------------------------|-----------------------------|------|
| N/A                         | Ramp Length LT (in)  | 56.0 | N/A                         | Ramp Length RT (in)         | 56.0 |
| Yes                         | Ramp Width LT (in)   | 59.0 | Yes                         | Ramp Width RT (in)          | 60.0 |
| Yes                         | Ramp Slope LT (%)    | 4.6  | No                          | Ramp Slope RT (%)           | 13.9 |
| Yes                         | Ramp XSlope LT (%)   | 0.8  | Yes                         | Ramp XSlope RT (%)          | 1.5  |
| N/A                         | Landing Length (in)  | N/A  | N/A                         | DWS Provided?               | N/A  |
| N/A                         | Landing Width (in)   | N/A  | N/A                         | DWS Contrast?               | N/A  |
| N/A                         | Landing Slope (%)    | N/A  | N/A                         | DWS Length (in)             | N/A  |
| N/A                         | Landing X Slope (%)  | N/A  | N/A                         | DWS Full Width?             | N/A  |
| N/A                         | Landing Curb? (Y/N)  | N/A  | N/A                         | DWS Offset (in)             | N/A  |
| N/A                         | Shared Landing?      | N/A  |                             |                             |      |
| N/A                         | Gutter Ponding?      | N/A  | N/A                         | Gutter Slope (%)            | N/A  |
| N/A                         | Gutter Lip Ht (in)   | N/A  | N/A                         | Gutter X Slope (%)          | N/A  |
| N/A                         | Painted X Walk1?     | No   | N/A                         | Painted X Walk2?            | No   |
|                             | X Walk 1 Direction   | To S |                             | X Walk 2 Direction          | To E |
| N/A                         | X Walk 1 Width (in)  | N/A  | N/A                         | X Walk 2 Width (in)         | N/A  |
|                             | X Walk 1 Slope (%)   | 5.5  |                             | X Walk 2 Slope (%)          | 0.8  |
|                             | X Walk 1 X Slope (%) | 1.0  |                             | X Walk 2 X Slope (%)        | 5.0  |
| N/A                         | Ramp inside XWalk1?  | N/A  | N/A                         | Ramp inside XWalk2?         | N/A  |
|                             | Road Slope (%)       | 4.1  | N/A                         | Clear Space?                | N/A  |
|                             | Road X Slope (%)     | 2.9  | N/A                         | Clear Space to XWalk (in)   | N/A  |
| N/A                         | Any Obstructions?    | N/A  | N/A                         | Storm Grate/Utility Hazard? | N/A  |
|                             | Obstruction Type     |      |                             | Storm Grate/Utility Type    |      |
|                             |                      | N/A  |                             |                             | N/A  |
|                             |                      |      | Yes                         | Surface Condition? (G/P)    | Good |
|                             |                      |      | N/A                         | Curb Slope (%)              | 14.2 |
|                             |                      |      |                             |                             |      |