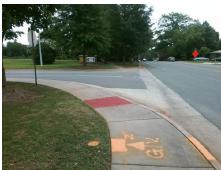

## Field Measurements/Component Compliance

Street 1 Name
Stop Condition-Street 1
Street 2 Name
Stop Condition-Street 2

SENECA PL None ENTRANCE StopSign Possible Solutions:

Remove & Replace Curb Ramp With Two New Directional Ramps or Equivalent.

Surveyor Notes:

LT RP < 5%

PROW/ADA:

R304.3.2

Total Cost: \$ 3200.00

| Compliance Description Data |                      |      | Compliance Description Data |                             |      |
|-----------------------------|----------------------|------|-----------------------------|-----------------------------|------|
| N/A                         | Ramp Length LT (in)  | 56.0 | N/A                         | Ramp Length RT (in)         | 56.0 |
| Yes                         | Ramp Width LT (in)   | 59.0 | Yes                         | Ramp Width RT (in)          | 60.0 |
| Yes                         | Ramp Slope LT (%)    | 4.6  | No                          | Ramp Slope RT (%)           | 13.9 |
| Yes                         | Ramp XSlope LT (%)   | 0.8  | Yes                         | Ramp XSlope RT (%)          | 1.5  |
| N/A                         | Landing Length (in)  | N/A  | N/A                         | DWS Provided?               | N/A  |
| N/A                         | Landing Width (in)   | N/A  | N/A                         | DWS Contrast?               | N/A  |
| N/A                         | Landing Slope (%)    | N/A  | N/A                         | DWS Length (in)             | N/A  |
| N/A                         | Landing X Slope (%)  | N/A  | N/A                         | DWS Full Width?             | N/A  |
| N/A                         | Landing Curb? (Y/N)  | N/A  | N/A                         | DWS Offset (in)             | N/A  |
| N/A                         | Shared Landing?      | N/A  |                             |                             |      |
| N/A                         | Gutter Ponding?      | N/A  | N/A                         | Gutter Slope (%)            | N/A  |
| N/A                         | Gutter Lip Ht (in)   | N/A  | N/A                         | Gutter X Slope (%)          | N/A  |
| N/A                         | Painted X Walk1?     | No   | N/A                         | Painted X Walk2?            | No   |
|                             | X Walk 1 Direction   | To S |                             | X Walk 2 Direction          | To E |
| N/A                         | X Walk 1 Width (in)  | N/A  | N/A                         | X Walk 2 Width (in)         | N/A  |
|                             | X Walk 1 Slope (%)   | 5.5  |                             | X Walk 2 Slope (%)          | 0.8  |
|                             | X Walk 1 X Slope (%) | 1.0  |                             | X Walk 2 X Slope (%)        | 5.0  |
| N/A                         | Ramp inside XWalk1?  | N/A  | N/A                         | Ramp inside XWalk2?         | N/A  |
|                             | Road Slope (%)       | 4.1  | N/A                         | Clear Space?                | N/A  |
|                             | Road X Slope (%)     | 2.9  | N/A                         | Clear Space to XWalk (in)   | N/A  |
| N/A                         | Any Obstructions?    | N/A  | N/A                         | Storm Grate/Utility Hazard? | N/A  |
|                             | Obstruction Type     |      |                             | Storm Grate/Utility Type    |      |
|                             |                      | N/A  |                             |                             | N/A  |
|                             |                      |      | Yes                         | Surface Condition? (G/P)    | Good |
|                             |                      |      | N/A                         | Curb Slope (%)              | 14.2 |
|                             |                      |      |                             |                             |      |