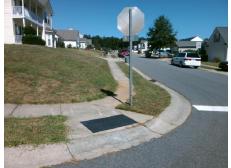

## **Access Compliance Report Public Rights-of-Way** (Curb Ramps)

Intersection ID: 30284 Main Street: RAVANNA\_DR **Cross Street: SMITHTON\_LN** Location: W ADA ID: 08DEAE9DD605 Ramp Type: PerpDiag Initial Pass/Fail: Fail **Overall Compliance: No Severity Score:** 47.5

Total Cost: 3200.00

| Field Measurements/Component Compliance |                       |      |      |                             |      |
|-----------------------------------------|-----------------------|------|------|-----------------------------|------|
| Compliance Description                  |                       | Data | Comp | liance Description          | Data |
| N/A                                     | Ramp Length (in)      | 44.0 | Yes  | Ramp Slope (%)              | 5.7  |
| No                                      | Ramp Width (in)       | 30.0 | No   | Ramp XSlope (%)             | 5.7  |
| N/A                                     | Flare Type LT         | N/A  | N/A  | Flare Type RT               | N/A  |
| N/A                                     | Flare Slope LT (%)    | N/A  | N/A  | Flare Slope RT (%)          | N/A  |
| N/A                                     | Flare Traversable LT? | N/A  | N/A  | Flare Traversable RT?       | N/A  |
| N/A                                     | Landing Length (in)   | N/A  | N/A  | DWS Provided?               | N/A  |
| N/A                                     | Landing Width (in)    | N/A  | N/A  | DWS Contrast?               | N/A  |
| N/A                                     | Landing Slope (%)     | N/A  | N/A  | DWS Length (in)             | N/A  |
| N/A                                     | Landing X Slope (%)   | N/A  | N/A  | DWS Full Width?             | N/A  |
| N/A                                     | Landing Curb? (Y/N)   | N/A  | N/A  | DWS Offset (in)             | N/A  |
| N/A                                     | Shared Landing?       | N/A  |      |                             |      |
| N/A                                     | Gutter Ponding?       | N/A  | N/A  | Gutter Slope (%)            | N/A  |
| N/A                                     | Gutter Lip Ht (in)    | N/A  | N/A  | Gutter X Slope (%)          | N/A  |
| N/A                                     | Painted X Walk1?      | No   | N/A  | Painted X Walk2?            | No   |
|                                         | X Walk 1 Direction    | To S |      | X Walk 2 Direction          | To N |
| N/A                                     | X Walk 1 Width (in)   | N/A  | N/A  | X Walk 2 Width (in)         | N/A  |
|                                         | X Walk 1 Slope (%)    | 1.4  |      | X Walk 2 Slope (%)          | 7.1  |
|                                         | X Walk 1 X Slope (%)  | 9.1  |      | X Walk 2 X Slope (%)        | 1.4  |
| N/A                                     | Ramp inside XWalk1?   | N/A  | N/A  | Ramp inside XWalk2?         | N/A  |
|                                         | Road Slope (%)        | 5.8  | N/A  | Clear Space?                | N/A  |
|                                         | Road X Slope (%)      | 5.6  | N/A  | Clear Space to XWalk (in)   | N/A  |
| N/A                                     | Any Obstructions?     | N/A  | N/A  | Storm Grate/Utility Hazard? | N/A  |
|                                         | Obstruction Type      |      |      | Storm Grate/Utility Type    |      |
|                                         |                       | N/A  |      |                             | N/A  |
|                                         |                       |      | Yes  | Surface Condition? (G/P)    | Good |
|                                         |                       |      |      |                             |      |