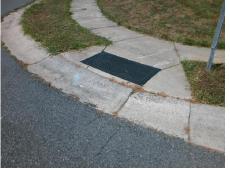

## **Access Compliance Report Public Rights-of-Way** (Curb Ramps)

Intersection ID: 30284 Main Street: RAVANNA\_DR **Cross Street: SMITHTON\_LN** Location: W ADA ID: 08DEAE9DD605 Ramp Type: PerpDiag Initial Pass/Fail: Fail **Overall Compliance: No Severity Score:** 47.5

Total Cost: 3200.00

| Field Measurements/Component Compliance |                       |      |      |                             |      |
|-----------------------------------------|-----------------------|------|------|-----------------------------|------|
| Compliance Description                  |                       | Data | Comp | liance Description          | Data |
| N/A                                     | Ramp Length (in)      | 44.0 | Yes  | Ramp Slope (%)              | 5.7  |
| No                                      | Ramp Width (in)       | 30.0 | No   | Ramp XSlope (%)             | 5.7  |
| N/A                                     | Flare Type LT         | N/A  | N/A  | Flare Type RT               | N/A  |
| N/A                                     | Flare Slope LT (%)    | N/A  | N/A  | Flare Slope RT (%)          | N/A  |
| N/A                                     | Flare Traversable LT? | N/A  | N/A  | Flare Traversable RT?       | N/A  |
| N/A                                     | Landing Length (in)   | N/A  | N/A  | DWS Provided?               | N/A  |
| N/A                                     | Landing Width (in)    | N/A  | N/A  | DWS Contrast?               | N/A  |
| N/A                                     | Landing Slope (%)     | N/A  | N/A  | DWS Length (in)             | N/A  |
| N/A                                     | Landing X Slope (%)   | N/A  | N/A  | DWS Full Width?             | N/A  |
| N/A                                     | Landing Curb? (Y/N)   | N/A  | N/A  | DWS Offset (in)             | N/A  |
| N/A                                     | Shared Landing?       | N/A  |      |                             |      |
| N/A                                     | Gutter Ponding?       | N/A  | N/A  | Gutter Slope (%)            | N/A  |
| N/A                                     | Gutter Lip Ht (in)    | N/A  | N/A  | Gutter X Slope (%)          | N/A  |
| N/A                                     | Painted X Walk1?      | No   | N/A  | Painted X Walk2?            | No   |
|                                         | X Walk 1 Direction    | To S |      | X Walk 2 Direction          | To N |
| N/A                                     | X Walk 1 Width (in)   | N/A  | N/A  | X Walk 2 Width (in)         | N/A  |
|                                         | X Walk 1 Slope (%)    | 1.4  |      | X Walk 2 Slope (%)          | 7.1  |
|                                         | X Walk 1 X Slope (%)  | 9.1  |      | X Walk 2 X Slope (%)        | 1.4  |
| N/A                                     | Ramp inside XWalk1?   | N/A  | N/A  | Ramp inside XWalk2?         | N/A  |
|                                         | Road Slope (%)        | 5.8  | N/A  | Clear Space?                | N/A  |
|                                         | Road X Slope (%)      | 5.6  | N/A  | Clear Space to XWalk (in)   | N/A  |
| N/A                                     | Any Obstructions?     | N/A  | N/A  | Storm Grate/Utility Hazard? | N/A  |
|                                         | Obstruction Type      |      |      | Storm Grate/Utility Type    |      |
|                                         |                       | N/A  |      |                             | N/A  |
|                                         |                       |      | Yes  | Surface Condition? (G/P)    | Good |
|                                         |                       |      |      |                             |      |