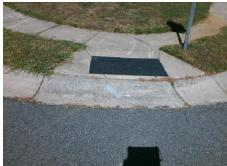

## **Access Compliance Report Public Rights-of-Way** (Curb Ramps)

Intersection ID: 30284 Main Street: RAVANNA\_DR **Cross Street: SMITHTON\_LN** Location: W ADA ID: 08DEAE9DD605 Ramp Type: PerpDiag Initial Pass/Fail: Fail **Overall Compliance: No Severity Score:** 47.5

Total Cost: 3200.00

| Field Measurements/Component Compliance |                       |      |      |                             |      |
|-----------------------------------------|-----------------------|------|------|-----------------------------|------|
| Compliance Description                  |                       | Data | Comp | liance Description          | Data |
| N/A                                     | Ramp Length (in)      | 44.0 | Yes  | Ramp Slope (%)              | 5.7  |
| No                                      | Ramp Width (in)       | 30.0 | No   | Ramp XSlope (%)             | 5.7  |
| N/A                                     | Flare Type LT         | N/A  | N/A  | Flare Type RT               | N/A  |
| N/A                                     | Flare Slope LT (%)    | N/A  | N/A  | Flare Slope RT (%)          | N/A  |
| N/A                                     | Flare Traversable LT? | N/A  | N/A  | Flare Traversable RT?       | N/A  |
| N/A                                     | Landing Length (in)   | N/A  | N/A  | DWS Provided?               | N/A  |
| N/A                                     | Landing Width (in)    | N/A  | N/A  | DWS Contrast?               | N/A  |
| N/A                                     | Landing Slope (%)     | N/A  | N/A  | DWS Length (in)             | N/A  |
| N/A                                     | Landing X Slope (%)   | N/A  | N/A  | DWS Full Width?             | N/A  |
| N/A                                     | Landing Curb? (Y/N)   | N/A  | N/A  | DWS Offset (in)             | N/A  |
| N/A                                     | Shared Landing?       | N/A  |      |                             |      |
| N/A                                     | Gutter Ponding?       | N/A  | N/A  | Gutter Slope (%)            | N/A  |
| N/A                                     | Gutter Lip Ht (in)    | N/A  | N/A  | Gutter X Slope (%)          | N/A  |
| N/A                                     | Painted X Walk1?      | No   | N/A  | Painted X Walk2?            | No   |
|                                         | X Walk 1 Direction    | To S |      | X Walk 2 Direction          | To N |
| N/A                                     | X Walk 1 Width (in)   | N/A  | N/A  | X Walk 2 Width (in)         | N/A  |
|                                         | X Walk 1 Slope (%)    | 1.4  |      | X Walk 2 Slope (%)          | 7.1  |
|                                         | X Walk 1 X Slope (%)  | 9.1  |      | X Walk 2 X Slope (%)        | 1.4  |
| N/A                                     | Ramp inside XWalk1?   | N/A  | N/A  | Ramp inside XWalk2?         | N/A  |
|                                         | Road Slope (%)        | 5.8  | N/A  | Clear Space?                | N/A  |
|                                         | Road X Slope (%)      | 5.6  | N/A  | Clear Space to XWalk (in)   | N/A  |
| N/A                                     | Any Obstructions?     | N/A  | N/A  | Storm Grate/Utility Hazard? | N/A  |
|                                         | Obstruction Type      |      |      | Storm Grate/Utility Type    |      |
|                                         |                       | N/A  |      |                             | N/A  |
|                                         |                       |      | Yes  | Surface Condition? (G/P)    | Good |
|                                         |                       |      |      |                             |      |