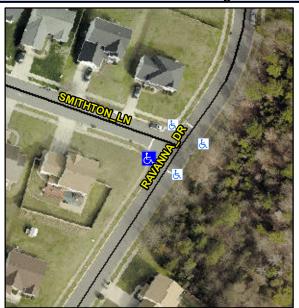

## **Access Compliance Report Public Rights-of-Way** (Curb Ramps)

Intersection ID: 30284 Main Street: RAVANNA\_DR **Cross Street: SMITHTON\_LN** Location: W ADA ID: 08DEAE9DD605 Ramp Type: PerpDiag Initial Pass/Fail: Fail **Overall Compliance: No Severity Score:** 47.5

**Codes/Mitigation Info/Possible Solution** 

Street 1 Name Stop Condition-Street 2 Street 2 Name Stop Condition-Street 1

**RAVANNA DR** None **SMITHTON LN** StopSign Possible Solutions: Remove & Replace Curb Ramp With Two New Directional Ramps or Equivalent. Surveyor Notes: N/A PROW/ADA: Not Found, R304.5.1, R304.5.3