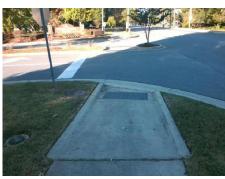

## Field Measurements/Component Compliance

MT CARMEL Street 1 Name Stop Condition-Street 1 StopSign N/A Street 2 Name Stop Condition-Street 2 N/A Possible Solutions: Remove & Replace Entire Ramp. Surveyor Notes: N/A PROW/ADA: R304.2.2

Yes No Yes N/A N/A

Compliance Description Data Compliance Description Data N/A Grade Break? N/A Ramp Length (in) 147.0 N/A 63.0 N/A Ramp Width (in) Grade Break Slope (%) 0.0 N/A Ramp Slope (%) 8.5 Grade Break XSlope (%) 0.0 Ramp XSlope (%) 0.9 Flare Type LT N/A N/A Flare Type RT N/A Flare Slope LT (%) N/A N/A Flare Slope RT (%) 0.0 Flare Traversable LT? N/A N/A Flare Traversable RT? N/A 0.0 N/A **DWS Provided?** Landing Length (in) N/A N/A **DWS Contrast?** Landing Width (in) 0.0 N/A Landing Slope (%) 0.0 N/A DWS Length (in) N/A 0.0 N/A DWS Full Width? Landing X Slope (%) N/A Landing Curb? (Y/N) N/A N/A DWS Offset LT (in) N/A Shared Landing? N/A N/A DWS Offset RT (in) N/A **Gutter Ponding?** 0.0 N/A Gutter Slope (%) N/A Gutter Lip Ht (in) 0.0 N/A Gutter X Slope (%) N/A Painted X Walk1? No Road Slope (%) 0.3 To W X Walk 1 Direction Road X Slope (%) 4.5 X Walk 1 Width (in) N/A Clear Space? N/A X Walk 1 Slope (%) 0.3 N/A N/A Clear Space to XWalk (in) X Walk 1 X Slope (%) 4.5 N/A Storm Grate/Utility Hazard? N/A Ramp inside XWalk1? N/A Storm Grate/Utility Type Any Obstructions? N/A N/A **Obstruction Type** Surface Condition? (G/P) Yes Good N/A N/A Curb Slope (%) 4.6