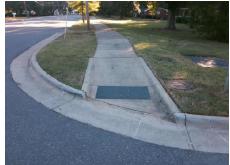

## Field Measurements/Component Compliance

MT CARMEL Street 1 Name Stop Condition-Street 1 StopSign N/A Street 2 Name Stop Condition-Street 2 N/A Possible Solutions: Remove & Replace Entire Ramp. Surveyor Notes: N/A PROW/ADA: R304.2.2

Yes No Yes N/A N/A

Compliance Description Data Compliance Description Data N/A Grade Break? N/A Ramp Length (in) 147.0 N/A 63.0 N/A Ramp Width (in) Grade Break Slope (%) 0.0 N/A Ramp Slope (%) 8.5 Grade Break XSlope (%) 0.0 Ramp XSlope (%) 0.9 Flare Type LT N/A N/A Flare Type RT N/A Flare Slope LT (%) N/A N/A Flare Slope RT (%) 0.0 Flare Traversable LT? N/A N/A Flare Traversable RT? N/A 0.0 N/A **DWS Provided?** Landing Length (in) N/A N/A **DWS Contrast?** Landing Width (in) 0.0 N/A Landing Slope (%) 0.0 N/A DWS Length (in) N/A 0.0 N/A DWS Full Width? Landing X Slope (%) N/A Landing Curb? (Y/N) N/A N/A DWS Offset LT (in) N/A Shared Landing? N/A N/A DWS Offset RT (in) N/A **Gutter Ponding?** 0.0 N/A Gutter Slope (%) N/A Gutter Lip Ht (in) 0.0 N/A Gutter X Slope (%) N/A Painted X Walk1? No Road Slope (%) 0.3 To W X Walk 1 Direction Road X Slope (%) 4.5 X Walk 1 Width (in) N/A Clear Space? N/A X Walk 1 Slope (%) 0.3 N/A N/A Clear Space to XWalk (in) X Walk 1 X Slope (%) 4.5 N/A Storm Grate/Utility Hazard? N/A Ramp inside XWalk1? N/A Storm Grate/Utility Type Any Obstructions? N/A N/A **Obstruction Type** Surface Condition? (G/P) Yes Good N/A N/A Curb Slope (%) 4.6