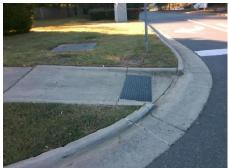

## Field Measurements/Component Compliance

MT CARMEL Street 1 Name Stop Condition-Street 1 StopSign N/A Street 2 Name Stop Condition-Street 2 N/A Possible Solutions: Remove & Replace Entire Ramp. Surveyor Notes: N/A PROW/ADA: R304.2.2

Yes No Yes N/A N/A

Compliance Description Data Compliance Description Data N/A Grade Break? N/A Ramp Length (in) 147.0 N/A 63.0 N/A Ramp Width (in) Grade Break Slope (%) 0.0 N/A Ramp Slope (%) 8.5 Grade Break XSlope (%) 0.0 Ramp XSlope (%) 0.9 Flare Type LT N/A N/A Flare Type RT N/A Flare Slope LT (%) N/A N/A Flare Slope RT (%) 0.0 Flare Traversable LT? N/A N/A Flare Traversable RT? N/A 0.0 N/A **DWS Provided?** Landing Length (in) N/A N/A **DWS Contrast?** Landing Width (in) 0.0 N/A Landing Slope (%) 0.0 N/A DWS Length (in) N/A 0.0 N/A DWS Full Width? Landing X Slope (%) N/A Landing Curb? (Y/N) N/A N/A DWS Offset LT (in) N/A Shared Landing? N/A N/A DWS Offset RT (in) N/A **Gutter Ponding?** 0.0 N/A Gutter Slope (%) N/A Gutter Lip Ht (in) 0.0 N/A Gutter X Slope (%) N/A Painted X Walk1? No Road Slope (%) 0.3 To W X Walk 1 Direction Road X Slope (%) 4.5 X Walk 1 Width (in) N/A Clear Space? N/A X Walk 1 Slope (%) 0.3 N/A N/A Clear Space to XWalk (in) X Walk 1 X Slope (%) 4.5 N/A Storm Grate/Utility Hazard? N/A Ramp inside XWalk1? N/A Storm Grate/Utility Type Any Obstructions? N/A N/A **Obstruction Type** Surface Condition? (G/P) Yes Good N/A N/A Curb Slope (%) 4.6