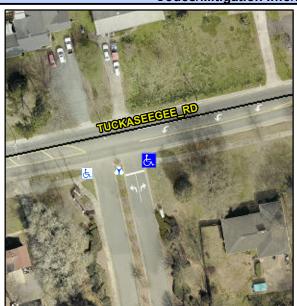

## **Access Compliance Report Public Rights-of-Way** (Curb Ramps)

Intersection ID: 10040108 Main Street: TUCKASEEGEE RD **Cross Street: MT CARMEL** Location: Ε Initial Pass/Fail: Fail **Overall Compliance: No Severity Score:** 12.5 **ADA ID: 08E1AC672B4D** Ramp Type: Directional1

## Field Measurements/Component Compliance

MT CARMEL Street 1 Name Stop Condition-Street 1 StopSign N/A Street 2 Name Stop Condition-Street 2 N/A Possible Solutions: Remove & Replace Entire Ramp. Surveyor Notes: N/A PROW/ADA: R304.2.2

Yes No Yes N/A N/A

Compliance Description Data Compliance Description Data N/A Grade Break? N/A Ramp Length (in) 147.0 N/A 63.0 N/A Ramp Width (in) Grade Break Slope (%) 0.0 N/A Ramp Slope (%) 8.5 Grade Break XSlope (%) 0.0 Ramp XSlope (%) 0.9 Flare Type LT N/A N/A Flare Type RT N/A Flare Slope LT (%) N/A N/A Flare Slope RT (%) 0.0 Flare Traversable LT? N/A N/A Flare Traversable RT? N/A 0.0 N/A **DWS Provided?** Landing Length (in) N/A N/A **DWS Contrast?** Landing Width (in) 0.0 N/A Landing Slope (%) 0.0 N/A DWS Length (in) N/A 0.0 N/A DWS Full Width? Landing X Slope (%) N/A Landing Curb? (Y/N) N/A N/A DWS Offset LT (in) N/A Shared Landing? N/A N/A DWS Offset RT (in) N/A **Gutter Ponding?** 0.0 N/A Gutter Slope (%) N/A Gutter Lip Ht (in) 0.0 N/A Gutter X Slope (%) N/A Painted X Walk1? No Road Slope (%) 0.3 To W X Walk 1 Direction Road X Slope (%) 4.5 X Walk 1 Width (in) N/A Clear Space? N/A X Walk 1 Slope (%) 0.3 N/A N/A Clear Space to XWalk (in) X Walk 1 X Slope (%) 4.5 N/A Storm Grate/Utility Hazard? N/A Ramp inside XWalk1? N/A Storm Grate/Utility Type Any Obstructions? N/A N/A **Obstruction Type** Surface Condition? (G/P) Yes Good N/A N/A Curb Slope (%) 4.6