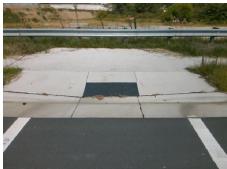

| AND SON AND SON | V |
|-----------------|---|
|                 |   |
| to the to also  |   |
|                 |   |
|                 |   |

Total Cost:

1850.00

| Field Measurements/Component Compliance |                       |       |      |        |                         |      |
|-----------------------------------------|-----------------------|-------|------|--------|-------------------------|------|
| Comp                                    | liance Description    | Data  | Comp | liance | Description             | Data |
| N/A                                     | Ramp Length (in)      | 47.5  | No   | Ramp   | Slope (%)               | 12.3 |
| Yes                                     | Ramp Width (in)       | 48.0  | No   | Ramp   | XSlope (%)              | 3.1  |
| N/A                                     | Flare Type LT         | N/A   | N/A  | Flare  | Type RT                 | N/A  |
| N/A                                     | Flare Slope LT (%)    | N/A   | N/A  | Flare  | Slope RT (%)            | N/A  |
| N/A                                     | Flare Traversable LT? | N/A   | N/A  | Flare  | Traversable RT?         | N/A  |
| N/A                                     | Landing Length (in)   | N/A   | N/A  | DWS    | Provided?               | N/A  |
| N/A                                     | Landing Width (in)    | N/A   | N/A  | DWS    | Contrast?               | N/A  |
| N/A                                     | Landing Slope (%)     | N/A   | N/A  | DWS    | Length (in)             | N/A  |
| N/A                                     | Landing X Slope (%)   | N/A   | N/A  | DWS    | Full Width?             | N/A  |
| N/A                                     | Landing Curb? (Y/N)   | N/A   | N/A  | DWS    | Offset (in)             | N/A  |
| N/A                                     | Shared Landing?       | N/A   |      |        |                         |      |
| N/A                                     | Gutter Ponding?       | N/A   | N/A  | Gutte  | r Slope (%)             | N/A  |
| N/A                                     | Gutter Lip Ht (in)    | N/A   | N/A  | Gutte  | r X Slope (%)           | N/A  |
| N/A                                     | Painted X Walk1?      | Yes   | N/A  | Paint  | ed X Walk2?             | N/A  |
|                                         | X Walk 1 Direction    | To S  |      | X Wa   | lk 2 Direction          | N/A  |
| N/A                                     | X Walk 1 Width (in)   | 103.5 | N/A  | X Wa   | lk 2 Width (in)         | N/A  |
|                                         | X Walk 1 Slope (%)    | 1.8   |      | X Wa   | lk 2 Slope (%)          | N/A  |
|                                         | X Walk 1 X Slope (%)  | 3.1   |      | X Wa   | lk 2 X Slope (%)        | N/A  |
| N/A                                     | Ramp inside XWalk1?   | Yes   | N/A  | Ram    | inside XWalk2?          | N/A  |
|                                         | Road Slope (%)        | N/A   | N/A  | Clear  | Space?                  | N/A  |
|                                         | Road X Slope (%)      | N/A   | N/A  | Clear  | Space to XWalk (in)     | N/A  |
| N/A                                     | Any Obstructions?     | N/A   | N/A  | Storn  | n Grate/Utility Hazard? | N/A  |
|                                         | Obstruction Type      |       |      | Storn  | n Grate/Utility Type    |      |
|                                         |                       | N/A   |      |        |                         | N/A  |
|                                         |                       |       | Yes  | Surfa  | ce Condition? (G/P)     | Good |