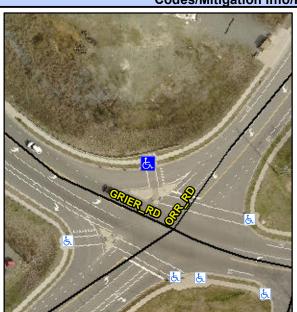

## Access Compliance Report Public Rights-of-Way (Curb Ramps)

Intersection ID: 8113Main Street: ORR\_RDCross Street: GRIER\_RDLocation:NADA ID: 08F142D79DAERamp Type: PerpInitial Pass/Fail: FailOverall Compliance: NoSeverity Score: 26.25

Codes/Mitigation Info/Possible Solution

| Street 1 Name           | ORR RD    |
|-------------------------|-----------|
| Stop Condition-Street 2 | YieldSign |
| Street 2 Name           | N/A       |
| Stop Condition-Street 1 | N/A       |