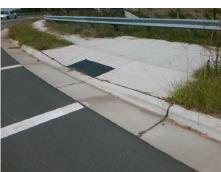

| AND SON AND SON | V |
|-----------------|---|
|                 |   |
| to the to also  |   |
|                 |   |
|                 |   |

Total Cost:

1850.00

| Field Measurements/Component Compliance |                       |       |      |        |                         |      |
|-----------------------------------------|-----------------------|-------|------|--------|-------------------------|------|
| Comp                                    | liance Description    | Data  | Comp | liance | Description             | Data |
| N/A                                     | Ramp Length (in)      | 47.5  | No   | Ramp   | Slope (%)               | 12.3 |
| Yes                                     | Ramp Width (in)       | 48.0  | No   | Ramp   | XSlope (%)              | 3.1  |
| N/A                                     | Flare Type LT         | N/A   | N/A  | Flare  | Type RT                 | N/A  |
| N/A                                     | Flare Slope LT (%)    | N/A   | N/A  | Flare  | Slope RT (%)            | N/A  |
| N/A                                     | Flare Traversable LT? | N/A   | N/A  | Flare  | Traversable RT?         | N/A  |
| N/A                                     | Landing Length (in)   | N/A   | N/A  | DWS    | Provided?               | N/A  |
| N/A                                     | Landing Width (in)    | N/A   | N/A  | DWS    | Contrast?               | N/A  |
| N/A                                     | Landing Slope (%)     | N/A   | N/A  | DWS    | Length (in)             | N/A  |
| N/A                                     | Landing X Slope (%)   | N/A   | N/A  | DWS    | Full Width?             | N/A  |
| N/A                                     | Landing Curb? (Y/N)   | N/A   | N/A  | DWS    | Offset (in)             | N/A  |
| N/A                                     | Shared Landing?       | N/A   |      |        |                         |      |
| N/A                                     | Gutter Ponding?       | N/A   | N/A  | Gutte  | r Slope (%)             | N/A  |
| N/A                                     | Gutter Lip Ht (in)    | N/A   | N/A  | Gutte  | r X Slope (%)           | N/A  |
| N/A                                     | Painted X Walk1?      | Yes   | N/A  | Paint  | ed X Walk2?             | N/A  |
|                                         | X Walk 1 Direction    | To S  |      | X Wa   | lk 2 Direction          | N/A  |
| N/A                                     | X Walk 1 Width (in)   | 103.5 | N/A  | X Wa   | lk 2 Width (in)         | N/A  |
|                                         | X Walk 1 Slope (%)    | 1.8   |      | X Wa   | lk 2 Slope (%)          | N/A  |
|                                         | X Walk 1 X Slope (%)  | 3.1   |      | X Wa   | lk 2 X Slope (%)        | N/A  |
| N/A                                     | Ramp inside XWalk1?   | Yes   | N/A  | Ram    | inside XWalk2?          | N/A  |
|                                         | Road Slope (%)        | N/A   | N/A  | Clear  | Space?                  | N/A  |
|                                         | Road X Slope (%)      | N/A   | N/A  | Clear  | Space to XWalk (in)     | N/A  |
| N/A                                     | Any Obstructions?     | N/A   | N/A  | Storn  | n Grate/Utility Hazard? | N/A  |
|                                         | Obstruction Type      |       |      | Storn  | n Grate/Utility Type    |      |
|                                         |                       | N/A   |      |        |                         | N/A  |
|                                         |                       |       | Yes  | Surfa  | ce Condition? (G/P)     | Good |