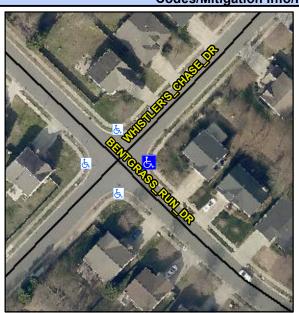

## Access Compliance Report Public Rights-of-Way (Curb Ramps)

Intersection ID: 2501 Main Street: BENTGRASS\_RUN\_DR Cross Street: WHISTLER'S\_CHASE\_DR Location: E

ADA ID: 08F314E32747 Ramp Type: PerpDiag Initial Pass/Fail: Fail Overall Compliance: No Severity Score: 13.75

## Field Measurements/Component Compliance

Street 1 Name
Stop Condition-Street 2
Street 2 Name
Stop Condition-Street 1

WHISTLER'S CHASE DR None BENTGRASS RUN DR StopSign Possible Solutions:

Remove & Replace Curb Ramp With Two New Directional Ramps or Equivalent.