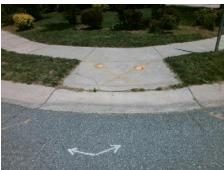

## Field Measurements/Component Compliance

Street 1 Name
Stop Condition-Street 2
Street 2 Name
Stop Condition-Street 1

WHISTLER'S CHASE DR None BENTGRASS RUN DR StopSign Possible Solutions:

Remove & Replace Curb Ramp With Two New Directional Ramps or Equivalent.

Surveyor Notes:

N/A

PROW/ADA:

Not Found, R304.2.2, R304.5.3

Total Cost: \$ 3200.00

| Compliance Description Data Compliance Description Data |                       |       |     |        |                       |       |  |
|---------------------------------------------------------|-----------------------|-------|-----|--------|-----------------------|-------|--|
| N/A                                                     | Ramp Length (in)      | 49.0  | No  |        | Slope (%)             | 9.6   |  |
| Yes                                                     | Ramp Width (in)       | 60.0  | No  |        | XSlope (%)            | 2.2   |  |
| N/A                                                     | Flare Type LT         | N/A   | N/A |        | Type RT               | N/A   |  |
| N/A                                                     | Flare Slope LT (%)    | N/A   | N/A |        | Slope RT (%)          | N/A   |  |
| N/A                                                     | Flare Traversable LT? | N/A   | N/A |        | Traversable RT?       | N/A   |  |
|                                                         |                       |       |     |        |                       |       |  |
| N/A                                                     | Landing Length (in)   | N/A   | N/A |        | Provided?             | N/A   |  |
| N/A                                                     | Landing Width (in)    | N/A   | N/A |        | Contrast?             | N/A   |  |
| N/A                                                     | Landing Slope (%)     | N/A   | N/A |        | Length (in)           | N/A   |  |
| N/A                                                     | Landing X Slope (%)   | N/A   | N/A | DWS    | Full Width?           | N/A   |  |
| N/A                                                     | Landing Curb? (Y/N)   | N/A   | N/A | DWS    | Offset (in)           | N/A   |  |
| N/A                                                     | Shared Landing?       | N/A   |     |        |                       |       |  |
| N/A                                                     | Gutter Ponding?       | N/A   | N/A | Gutte  | Slope (%)             | N/A   |  |
| N/A                                                     | Gutter Lip Ht (in)    | N/A   | N/A | Gutte  | X Slope (%)           | N/A   |  |
| N/A                                                     | Painted X Walk1?      | No    | N/A | Painte | ed X Walk2?           | No    |  |
|                                                         | X Walk 1 Direction    | To NW |     | X Wal  | k 2 Direction         | To SW |  |
| N/A                                                     | X Walk 1 Width (in)   | N/A   | N/A | X Wal  | k 2 Width (in)        | N/A   |  |
|                                                         | X Walk 1 Slope (%)    | 7.0   |     | X Wal  | k 2 Slope (%)         | 3.7   |  |
|                                                         | X Walk 1 X Slope (%)  | 0.4   |     | X Wal  | k 2 X Slope (%)       | 5.2   |  |
| N/A                                                     | Ramp inside XWalk1?   | N/A   | N/A | Ramp   | inside XWalk2?        | N/A   |  |
|                                                         | Road Slope (%)        | 2.0   | N/A | Clear  | Space?                | N/A   |  |
|                                                         | Road X Slope (%)      | 7.6   | N/A | Clear  | Space to XWalk (in)   | N/A   |  |
| N/A                                                     | Any Obstructions?     | N/A   | N/A | Storm  | Grate/Utility Hazard? | N/A   |  |
|                                                         | Obstruction Type      |       |     | Storm  | Grate/Utility Type    |       |  |
|                                                         | <i>,</i> ,            | N/A   |     |        | , ,,                  | N/A   |  |
|                                                         |                       |       | Yes | Surfac | ce Condition? (G/P)   | Good  |  |
|                                                         |                       |       | ,   | Janua  | 20 00.1010011. (0/1 ) | 2004  |  |