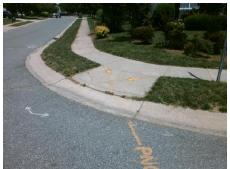

## Field Measurements/Component Compliance

Street 1 Name
Stop Condition-Street 2
Street 2 Name
Stop Condition-Street 1

WHISTLER'S CHASE DR None BENTGRASS RUN DR StopSign Possible Solutions:

Remove & Replace Curb Ramp With Two New Directional Ramps or Equivalent.

Surveyor Notes:

N/A

PROW/ADA:

Not Found, R304.2.2, R304.5.3

Total Cost: \$ 3200.00

| Compliance Description Data Compliance Description Data |                       |       |     |        |                       |       |  |
|---------------------------------------------------------|-----------------------|-------|-----|--------|-----------------------|-------|--|
| N/A                                                     | Ramp Length (in)      | 49.0  | No  |        | Slope (%)             | 9.6   |  |
| Yes                                                     | Ramp Width (in)       | 60.0  | No  |        | XSlope (%)            | 2.2   |  |
| N/A                                                     | Flare Type LT         | N/A   | N/A |        | Type RT               | N/A   |  |
| N/A                                                     | Flare Slope LT (%)    | N/A   | N/A |        | Slope RT (%)          | N/A   |  |
| N/A                                                     | Flare Traversable LT? | N/A   | N/A |        | Traversable RT?       | N/A   |  |
|                                                         |                       |       |     |        |                       |       |  |
| N/A                                                     | Landing Length (in)   | N/A   | N/A |        | Provided?             | N/A   |  |
| N/A                                                     | Landing Width (in)    | N/A   | N/A |        | Contrast?             | N/A   |  |
| N/A                                                     | Landing Slope (%)     | N/A   | N/A |        | Length (in)           | N/A   |  |
| N/A                                                     | Landing X Slope (%)   | N/A   | N/A | DWS    | Full Width?           | N/A   |  |
| N/A                                                     | Landing Curb? (Y/N)   | N/A   | N/A | DWS    | Offset (in)           | N/A   |  |
| N/A                                                     | Shared Landing?       | N/A   |     |        |                       |       |  |
| N/A                                                     | Gutter Ponding?       | N/A   | N/A | Gutte  | Slope (%)             | N/A   |  |
| N/A                                                     | Gutter Lip Ht (in)    | N/A   | N/A | Gutte  | X Slope (%)           | N/A   |  |
| N/A                                                     | Painted X Walk1?      | No    | N/A | Painte | ed X Walk2?           | No    |  |
|                                                         | X Walk 1 Direction    | To NW |     | X Wal  | k 2 Direction         | To SW |  |
| N/A                                                     | X Walk 1 Width (in)   | N/A   | N/A | X Wal  | k 2 Width (in)        | N/A   |  |
|                                                         | X Walk 1 Slope (%)    | 7.0   |     | X Wal  | k 2 Slope (%)         | 3.7   |  |
|                                                         | X Walk 1 X Slope (%)  | 0.4   |     | X Wal  | k 2 X Slope (%)       | 5.2   |  |
| N/A                                                     | Ramp inside XWalk1?   | N/A   | N/A | Ramp   | inside XWalk2?        | N/A   |  |
|                                                         | Road Slope (%)        | 2.0   | N/A | Clear  | Space?                | N/A   |  |
|                                                         | Road X Slope (%)      | 7.6   | N/A | Clear  | Space to XWalk (in)   | N/A   |  |
| N/A                                                     | Any Obstructions?     | N/A   | N/A | Storm  | Grate/Utility Hazard? | N/A   |  |
|                                                         | Obstruction Type      |       |     | Storm  | Grate/Utility Type    |       |  |
|                                                         | <i>,</i> ,            | N/A   |     |        | , ,,                  | N/A   |  |
|                                                         |                       |       | Yes | Surfac | ce Condition? (G/P)   | Good  |  |
|                                                         |                       |       | ,   | Janua  | 20 00.1010011. (0/1 ) | 2004  |  |