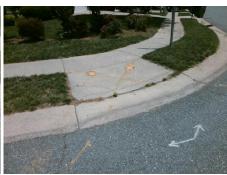

## Field Measurements/Component Compliance

Street 1 Name
Stop Condition-Street 2
Street 2 Name
Stop Condition-Street 1

WHISTLER'S CHASE DR None BENTGRASS RUN DR StopSign Possible Solutions:

Remove & Replace Curb Ramp With Two New Directional Ramps or Equivalent.

Surveyor Notes:

N/A

PROW/ADA:

Not Found, R304.2.2, R304.5.3

Total Cost: \$ 3200.00

| Compliance Description Data Compliance Description Data |                       |       |     |        |                       |       |  |
|---------------------------------------------------------|-----------------------|-------|-----|--------|-----------------------|-------|--|
| N/A                                                     | Ramp Length (in)      | 49.0  | No  |        | Slope (%)             | 9.6   |  |
| Yes                                                     | Ramp Width (in)       | 60.0  | No  |        | XSlope (%)            | 2.2   |  |
| N/A                                                     | Flare Type LT         | N/A   | N/A |        | Type RT               | N/A   |  |
| N/A                                                     | Flare Slope LT (%)    | N/A   | N/A |        | Slope RT (%)          | N/A   |  |
| N/A                                                     | Flare Traversable LT? | N/A   | N/A |        | Traversable RT?       | N/A   |  |
|                                                         |                       |       |     |        |                       |       |  |
| N/A                                                     | Landing Length (in)   | N/A   | N/A |        | Provided?             | N/A   |  |
| N/A                                                     | Landing Width (in)    | N/A   | N/A |        | Contrast?             | N/A   |  |
| N/A                                                     | Landing Slope (%)     | N/A   | N/A |        | Length (in)           | N/A   |  |
| N/A                                                     | Landing X Slope (%)   | N/A   | N/A | DWS    | Full Width?           | N/A   |  |
| N/A                                                     | Landing Curb? (Y/N)   | N/A   | N/A | DWS    | Offset (in)           | N/A   |  |
| N/A                                                     | Shared Landing?       | N/A   |     |        |                       |       |  |
| N/A                                                     | Gutter Ponding?       | N/A   | N/A | Gutte  | Slope (%)             | N/A   |  |
| N/A                                                     | Gutter Lip Ht (in)    | N/A   | N/A | Gutte  | X Slope (%)           | N/A   |  |
| N/A                                                     | Painted X Walk1?      | No    | N/A | Painte | ed X Walk2?           | No    |  |
|                                                         | X Walk 1 Direction    | To NW |     | X Wal  | k 2 Direction         | To SW |  |
| N/A                                                     | X Walk 1 Width (in)   | N/A   | N/A | X Wal  | k 2 Width (in)        | N/A   |  |
|                                                         | X Walk 1 Slope (%)    | 7.0   |     | X Wal  | k 2 Slope (%)         | 3.7   |  |
|                                                         | X Walk 1 X Slope (%)  | 0.4   |     | X Wal  | k 2 X Slope (%)       | 5.2   |  |
| N/A                                                     | Ramp inside XWalk1?   | N/A   | N/A | Ramp   | inside XWalk2?        | N/A   |  |
|                                                         | Road Slope (%)        | 2.0   | N/A | Clear  | Space?                | N/A   |  |
|                                                         | Road X Slope (%)      | 7.6   | N/A | Clear  | Space to XWalk (in)   | N/A   |  |
| N/A                                                     | Any Obstructions?     | N/A   | N/A | Storm  | Grate/Utility Hazard? | N/A   |  |
|                                                         | Obstruction Type      |       |     | Storm  | Grate/Utility Type    |       |  |
|                                                         | <i>,</i> ,            | N/A   |     |        | , ,,                  | N/A   |  |
|                                                         |                       |       | Yes | Surfac | ce Condition? (G/P)   | Good  |  |
|                                                         |                       |       | ,   | Janua  | 20 00.1010011. (0/1 ) | 2004  |  |