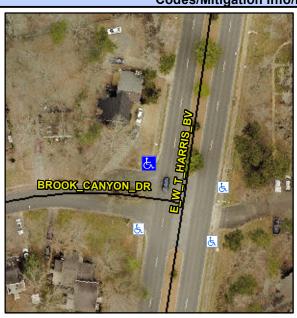

## Access Compliance Report Public Rights-of-Way (Curb Ramps)

Intersection ID: 18494 Main Street: BROOK\_CANYON\_DR Cross Street: E W T HARRIS BV Location: NW

ADA ID: 0909E6FC68EF Ramp Type: PerpDiag Initial Pass/Fail: Fail Overall Compliance: No Severity Score: 13.75

## Field Measurements/Component Compliance

Street 1 Name
Stop Condition-Street 2
Street 2 Name
Stop Condition-Street 1

BROOK CANYON DR StopSign E W T HARRIS BV None Possible Solutions:

Remove & Replace Curb Ramp With Two New Directional Ramps or Equivalent.