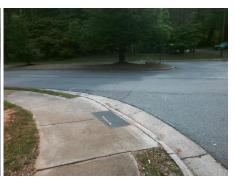

## Access Compliance Report Public Rights-of-Way (Curb Ramps)

Intersection ID: 18494 Main Street: BROOK\_CANYON\_DR Cross Street: E W T HARRIS BV Location: NW

ADA ID: 0909E6FC68EF Ramp Type: PerpDiag Initial Pass/Fail: Fail Overall Compliance: No Severity Score: 13.75

## Field Measurements/Component Compliance

Street 1 Name
Stop Condition-Street 2
Street 2 Name
Stop Condition-Street 1

BROOK CANYON DR StopSign E W T HARRIS BV None Possible Solutions:

Remove & Replace Curb Ramp With Two New Directional Ramps or Equivalent.