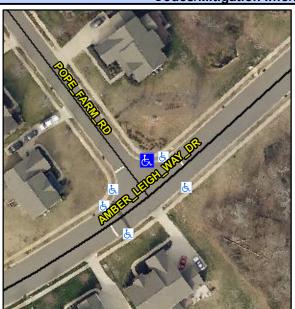

## **Access Compliance Report Public Rights-of-Way** (Curb Ramps)

Intersection ID: 49136 Main Street: AMBER LEIGH WAY DR Cross Street: POPE FARM RD Location: Ν **Overall Compliance: No** ADA ID: 09161D2C9B3D Ramp Type: Perp Initial Pass/Fail: Fail Severity Score: 33.75

## Field Measurements/Component Compliance

POPE FARM RD Street 1 Name Stop Condition-Street 2 StopSign N/A Street 2 Name Stop Condition-Street 1 N/A Possible Solutions: Remove & Replace Entire Ramp. Surveyor Notes: N/A PROW/ADA: Not Found, R304.5.1, R304.5.3