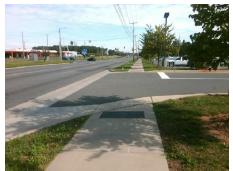

## Field Measurements/Component Compliance

**ENTRANCE** Street 1 Name Stop Condition-Street 1 StopSign Street 2 Name N/A Stop Condition-Street 2 N/A Possible Solutions: Remove & Replace Entire Ramp. Surveyor Notes: N/A PROW/ADA: R304.5.3

N/ N/ 1600.00

| Compliance Description |                       | Data | Compl | iance | Description             | Data |
|------------------------|-----------------------|------|-------|-------|-------------------------|------|
| N/A                    | Ramp Length (in)      | 59.0 | N/A   | Grad  | e Break?                | N/A  |
| Yes                    | Ramp Width (in)       | 48.0 | N/A   | Grad  | e Break Slope (%)       | 0.0  |
| Yes                    | Ramp Slope (%)        | 3.4  | N/A   | Grad  | e Break XSlope (%)      | 0.0  |
| No                     | Ramp XSlope (%)       | 2.6  |       |       |                         |      |
| N/A                    | Flare Type LT         | N/A  | N/A   | Flare | Type RT                 | N/A  |
| N/A                    | Flare Slope LT (%)    | N/A  | N/A   | Flare | Slope RT (%)            | 0.0  |
| N/A                    | Flare Traversable LT? | N/A  | N/A   | Flare | Traversable RT?         | N/A  |
| N/A                    | Landing Length (in)   | 0.0  | N/A   | DWS   | Provided?               | N/A  |
| N/A                    | Landing Width (in)    | 0.0  | N/A   | DWS   | Contrast?               | N/A  |
| N/A                    | Landing Slope (%)     | 0.0  | N/A   | DWS   | Length (in)             | N/A  |
| N/A                    | Landing X Slope (%)   | 0.0  | N/A   | DWS   | Full Width?             | N/A  |
| N/A                    | Landing Curb? (Y/N)   | N/A  | N/A   | DWS   | Offset LT (in)          | N/A  |
| N/A                    | Shared Landing?       | N/A  | N/A   | DWS   | Offset RT (in)          | N/A  |
| N/A                    | Gutter Ponding?       | 0.0  | N/A   | Gutte | er Slope (%)            | N/A  |
| N/A                    | Gutter Lip Ht (in)    | 0.0  | N/A   | Gutte | er X Slope (%)          | N/A  |
| N/A                    | Painted X Walk1?      | No   |       | Road  | Slope (%)               | 4.3  |
|                        | X Walk 1 Direction    | To N |       | Road  | X Slope (%)             | 0.7  |
|                        | X Walk 1 Width (in)   | N/A  |       | Clea  | Space?                  | N/A  |
|                        | X Walk 1 Slope (%)    | 4.3  | N/A   | Clea  | Space to XWalk (in)     | N/A  |
|                        | X Walk 1 X Slope (%)  | 0.7  | N/A   | Storn | n Grate/Utility Hazard? | N/A  |
| N/A                    | Ramp inside XWalk1?   | N/A  |       | Storn | n Grate/Utility Type    |      |
| N/A                    | Any Obstructions?     | N/A  |       |       |                         | N/A  |
|                        | Obstruction Type      |      | Yes   | Surfa | ice Condition? (G/P)    | Good |
|                        |                       | N/A  | N/A   | Curb  | Slope (%)               | 1.2  |