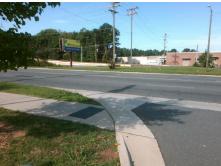

## Field Measurements/Component Compliance

**ENTRANCE** Street 1 Name Stop Condition-Street 1 StopSign Street 2 Name N/A Stop Condition-Street 2 N/A Possible Solutions: Remove & Replace Entire Ramp. Surveyor Notes: N/A PROW/ADA: R304.5.3

N/ N/ 1600.00

| Compliance Description |                       | Data | Compl | iance | Description             | Data |
|------------------------|-----------------------|------|-------|-------|-------------------------|------|
| N/A                    | Ramp Length (in)      | 59.0 | N/A   | Grad  | e Break?                | N/A  |
| Yes                    | Ramp Width (in)       | 48.0 | N/A   | Grad  | e Break Slope (%)       | 0.0  |
| Yes                    | Ramp Slope (%)        | 3.4  | N/A   | Grad  | e Break XSlope (%)      | 0.0  |
| No                     | Ramp XSlope (%)       | 2.6  |       |       |                         |      |
| N/A                    | Flare Type LT         | N/A  | N/A   | Flare | Type RT                 | N/A  |
| N/A                    | Flare Slope LT (%)    | N/A  | N/A   | Flare | Slope RT (%)            | 0.0  |
| N/A                    | Flare Traversable LT? | N/A  | N/A   | Flare | Traversable RT?         | N/A  |
| N/A                    | Landing Length (in)   | 0.0  | N/A   | DWS   | Provided?               | N/A  |
| N/A                    | Landing Width (in)    | 0.0  | N/A   | DWS   | Contrast?               | N/A  |
| N/A                    | Landing Slope (%)     | 0.0  | N/A   | DWS   | Length (in)             | N/A  |
| N/A                    | Landing X Slope (%)   | 0.0  | N/A   | DWS   | Full Width?             | N/A  |
| N/A                    | Landing Curb? (Y/N)   | N/A  | N/A   | DWS   | Offset LT (in)          | N/A  |
| N/A                    | Shared Landing?       | N/A  | N/A   | DWS   | Offset RT (in)          | N/A  |
| N/A                    | Gutter Ponding?       | 0.0  | N/A   | Gutte | er Slope (%)            | N/A  |
| N/A                    | Gutter Lip Ht (in)    | 0.0  | N/A   | Gutte | er X Slope (%)          | N/A  |
| N/A                    | Painted X Walk1?      | No   |       | Road  | Slope (%)               | 4.3  |
|                        | X Walk 1 Direction    | To N |       | Road  | X Slope (%)             | 0.7  |
|                        | X Walk 1 Width (in)   | N/A  |       | Clea  | Space?                  | N/A  |
|                        | X Walk 1 Slope (%)    | 4.3  | N/A   | Clea  | Space to XWalk (in)     | N/A  |
|                        | X Walk 1 X Slope (%)  | 0.7  | N/A   | Storn | n Grate/Utility Hazard? | N/A  |
| N/A                    | Ramp inside XWalk1?   | N/A  |       | Storn | n Grate/Utility Type    |      |
| N/A                    | Any Obstructions?     | N/A  |       |       |                         | N/A  |
|                        | Obstruction Type      |      | Yes   | Surfa | ice Condition? (G/P)    | Good |
|                        |                       | N/A  | N/A   | Curb  | Slope (%)               | 1.2  |