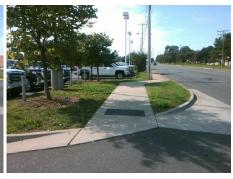

## Field Measurements/Component Compliance

**ENTRANCE** Street 1 Name Stop Condition-Street 1 StopSign Street 2 Name N/A Stop Condition-Street 2 N/A Possible Solutions: Remove & Replace Entire Ramp. Surveyor Notes: N/A PROW/ADA: R304.5.3

N/ N/ 1600.00

| Compliance Description |                       | Data | Compl | iance | Description             | Data |
|------------------------|-----------------------|------|-------|-------|-------------------------|------|
| N/A                    | Ramp Length (in)      | 59.0 | N/A   | Grad  | e Break?                | N/A  |
| Yes                    | Ramp Width (in)       | 48.0 | N/A   | Grad  | e Break Slope (%)       | 0.0  |
| Yes                    | Ramp Slope (%)        | 3.4  | N/A   | Grad  | e Break XSlope (%)      | 0.0  |
| No                     | Ramp XSlope (%)       | 2.6  |       |       |                         |      |
| N/A                    | Flare Type LT         | N/A  | N/A   | Flare | Type RT                 | N/A  |
| N/A                    | Flare Slope LT (%)    | N/A  | N/A   | Flare | Slope RT (%)            | 0.0  |
| N/A                    | Flare Traversable LT? | N/A  | N/A   | Flare | Traversable RT?         | N/A  |
| N/A                    | Landing Length (in)   | 0.0  | N/A   | DWS   | Provided?               | N/A  |
| N/A                    | Landing Width (in)    | 0.0  | N/A   | DWS   | Contrast?               | N/A  |
| N/A                    | Landing Slope (%)     | 0.0  | N/A   | DWS   | Length (in)             | N/A  |
| N/A                    | Landing X Slope (%)   | 0.0  | N/A   | DWS   | Full Width?             | N/A  |
| N/A                    | Landing Curb? (Y/N)   | N/A  | N/A   | DWS   | Offset LT (in)          | N/A  |
| N/A                    | Shared Landing?       | N/A  | N/A   | DWS   | Offset RT (in)          | N/A  |
| N/A                    | Gutter Ponding?       | 0.0  | N/A   | Gutte | er Slope (%)            | N/A  |
| N/A                    | Gutter Lip Ht (in)    | 0.0  | N/A   | Gutte | er X Slope (%)          | N/A  |
| N/A                    | Painted X Walk1?      | No   |       | Road  | Slope (%)               | 4.3  |
|                        | X Walk 1 Direction    | To N |       | Road  | X Slope (%)             | 0.7  |
|                        | X Walk 1 Width (in)   | N/A  |       | Clea  | Space?                  | N/A  |
|                        | X Walk 1 Slope (%)    | 4.3  | N/A   | Clea  | Space to XWalk (in)     | N/A  |
|                        | X Walk 1 X Slope (%)  | 0.7  | N/A   | Storn | n Grate/Utility Hazard? | N/A  |
| N/A                    | Ramp inside XWalk1?   | N/A  |       | Storn | n Grate/Utility Type    |      |
| N/A                    | Any Obstructions?     | N/A  |       |       |                         | N/A  |
|                        | Obstruction Type      |      | Yes   | Surfa | ice Condition? (G/P)    | Good |
|                        |                       | N/A  | N/A   | Curb  | Slope (%)               | 1.2  |