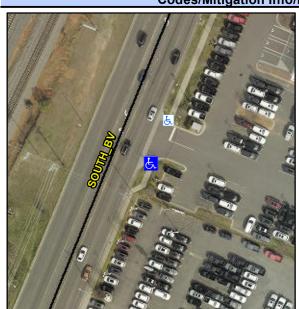

## **Access Compliance Report Public Rights-of-Way** (Curb Ramps)

Intersection ID: N/A Main Street: SOUTH BV **Cross Street: N/A** Location: S ADA ID: 0916F35BCCC9 Ramp Type: Directional1 Initial Pass/Fail: Fail **Overall Compliance: No Severity Score:** 1.25

## Field Measurements/Component Compliance

**ENTRANCE** Street 1 Name Stop Condition-Street 1 StopSign Street 2 Name N/A Stop Condition-Street 2 N/A Possible Solutions: Remove & Replace Entire Ramp. Surveyor Notes: N/A PROW/ADA: R304.5.3