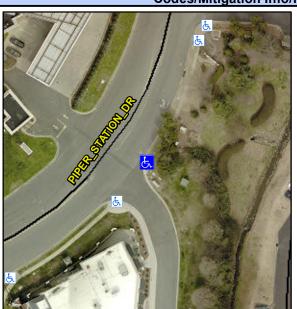

## Access Compliance Report Public Rights-of-Way (Curb Ramps)

Intersection ID: 10034592 Main Street: PIPER\_STATION\_DR Cross Street: N/A Location: E

ADA ID: 0919FF032C53 Ramp Type: BlendTrans2 Initial Pass/Fail: Fail Overall Compliance: No Severity Score: 25

Codes/Mitigation Info/Possible Solution

Street 1 Name PIPER STATION DR
Stop Condition-Street 1 None
Street 2 Name N/A
Stop Condition-Street 2 None

Possible Solutions:

Remove & Replace Curb Ramp With
Two New Directional Ramps or
Equivalent.

Surveyor Notes:
N/A

PROW/ADA:
R304.5.3

Total Cost: \$ 3200.00

| Field Measurements/Component Compliance |                       |       |                        |                             |       |
|-----------------------------------------|-----------------------|-------|------------------------|-----------------------------|-------|
| Compliance Description                  |                       | Data  | Compliance Description |                             | Data  |
| N/A                                     | Ramp Length (in)      | 43.0  | Yes                    | BlendTrans Slope (%)        | 1.9   |
| Yes                                     | Ramp Width (in)       | 48.0  | No                     | BlendTrans XSlope (%)       | 7.4   |
| N/A                                     | Flare Type LT         | N/A   | N/A                    | Flare Type RT               | N/A   |
| N/A                                     | Flare Slope LT (%)    | N/A   | N/A                    | Flare Slope RT (%)          | N/A   |
| N/A                                     | Flare Traversable LT? | N/A   | N/A                    | Flare Traversable RT?       | N/A   |
| N/A                                     | Landing Length (in)   | N/A   | N/A                    | DWS Provided?               | N/A   |
| N/A                                     | Landing Width (in)    | N/A   | N/A                    | DWS Contrast?               | N/A   |
| N/A                                     | Landing Slope (%)     | N/A   | N/A                    | DWS Length (in)             | N/A   |
| N/A                                     | Landing X Slope (%)   | N/A   | N/A                    | DWS Full Width?             | N/A   |
| N/A                                     | Landing Curb? (Y/N)   | N/A   | N/A                    | DWS Offset (in)             | N/A   |
| N/A                                     | Shared Landing?       | N/A   |                        |                             |       |
| N/A                                     | Gutter Ponding?       | N/A   | N/A                    | Gutter Slope (%)            | N/A   |
| N/A                                     | Gutter Lip Ht (in)    | N/A   | N/A                    | Gutter X Slope (%)          | N/A   |
| N/A                                     | Painted X Walk1?      | No    | N/A                    | Painted X Walk2?            | No    |
|                                         | X Walk 1 Direction    | To NW |                        | X Walk 2 Direction          | To SW |
|                                         | X Walk 1 Width (in)   | N/A   |                        | X Walk 2 Width (in)         | N/A   |
|                                         | X Walk 1 Slope (%)    | 3.6   |                        | X Walk 2 Slope (%)          | 5.4   |
|                                         | X Walk 1 X Slope (%)  | 4.9   |                        | X Walk 2 X Slope (%)        | 0.3   |
| N/A                                     | Ramp inside XWalk1?   | N/A   | N/A                    | Ramp inside XWalk2?         | N/A   |
|                                         | Road Slope (%)        | 4.8   |                        | Clear Space?                | N/A   |
|                                         | Road X Slope (%)      | 2.1   | N/A                    | Clear Space to XWalk (in)   | N/A   |
| N/A                                     | Any Obstructions?     | N/A   | N/A                    | Storm Grate/Utility Hazard? | N/A   |
|                                         | Obstruction Type      |       |                        | Storm Grate/Utility Type    |       |
|                                         |                       | N/A   |                        |                             | N/A   |
|                                         |                       |       | Yes                    | Surface Condition? (G/P)    | Good  |
|                                         |                       |       | N/A                    | Curb Slope (%)              | 3.1   |