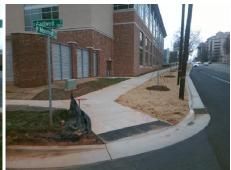

## **Access Compliance Report Public Rights-of-Way** (Curb Ramps)

Intersection ID: 13434 Main Street: E MOREHEAD ST **Cross Street: S CALDWELL ST** Location: W ADA ID: 0928DB1C7B4C Ramp Type: PerpDiag Initial Pass/Fail: Pass **Overall Compliance: No Severity Score:** 2.5

## Field Measurements/Component Compliance

**S CALDWELL ST** Street 1 Name Stop Condition-Street 2 Street 2 Name **E MOREHEAD ST** Stop Condition-Street 1

Possible Solutions: Remove & Replace Curb Ramp With **Two New Directional Ramps or** Equivalent. Surveyor Notes: N/A PROW/ADA: Not Found, R305.1.4, R305.2