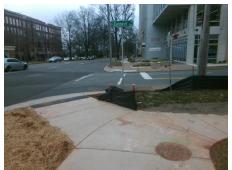

## **Access Compliance Report Public Rights-of-Way** (Curb Ramps)

Intersection ID: 13434 Main Street: E MOREHEAD ST **Cross Street: S CALDWELL ST** Location: W ADA ID: 0928DB1C7B4C Ramp Type: PerpDiag Initial Pass/Fail: Pass **Overall Compliance: No Severity Score:** 2.5

## Field Measurements/Component Compliance

**S CALDWELL ST** Street 1 Name Stop Condition-Street 2 Street 2 Name **E MOREHEAD ST** Stop Condition-Street 1

Possible Solutions: Remove & Replace Curb Ramp With **Two New Directional Ramps or** Equivalent. Surveyor Notes: N/A PROW/ADA: Not Found, R305.1.4, R305.2