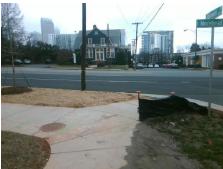

## **Access Compliance Report Public Rights-of-Way** (Curb Ramps)

Intersection ID: 13434 Main Street: E MOREHEAD ST **Cross Street: S CALDWELL ST** Location: W ADA ID: 0928DB1C7B4C Ramp Type: PerpDiag Initial Pass/Fail: Pass **Overall Compliance: No Severity Score:** 2.5

## Field Measurements/Component Compliance

**S CALDWELL ST** Street 1 Name Stop Condition-Street 2 Street 2 Name **E MOREHEAD ST** Stop Condition-Street 1

Possible Solutions: Remove & Replace Curb Ramp With **Two New Directional Ramps or** Equivalent. Surveyor Notes: N/A PROW/ADA: Not Found, R305.1.4, R305.2