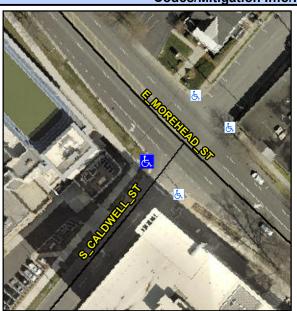

## **Access Compliance Report Public Rights-of-Way** (Curb Ramps)

Intersection ID: 13434 Main Street: E MOREHEAD ST **Cross Street: S CALDWELL ST** Location: W ADA ID: 0928DB1C7B4C Ramp Type: PerpDiag Initial Pass/Fail: Pass **Overall Compliance: No Severity Score:** 2.5

**Codes/Mitigation Info/Possible Solution** 

StopSign

None

## Field Measurements/Component Compliance

**S CALDWELL ST** Street 1 Name Stop Condition-Street 2 Street 2 Name **E MOREHEAD ST** Stop Condition-Street 1

Possible Solutions: Remove & Replace Curb Ramp With **Two New Directional Ramps or** Equivalent. Surveyor Notes: N/A PROW/ADA: Not Found, R305.1.4, R305.2