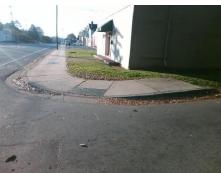

## **Access Compliance Report Public Rights-of-Way** (Curb Ramps)

Intersection ID: 10770 Main Street: ALICE\_AV **Cross Street: TUCKASEEGEE RD** Location: S ADA ID: 093AE7D112C5 Ramp Type: Perp Initial Pass/Fail: Fail **Overall Compliance: No Severity Score:** 10

Total Cost: 1850.00

| Field Measurements/Component Compliance |                       |      |                        |                             |      |
|-----------------------------------------|-----------------------|------|------------------------|-----------------------------|------|
| Compliance Description                  |                       | Data | Compliance Description |                             | Data |
| N/A                                     | Ramp Length (in)      | 72.0 | Yes                    | Ramp Slope (%)              | 7.0  |
| No                                      | Ramp Width (in)       | 47.0 | No                     | Ramp XSlope (%)             | 3.3  |
| N/A                                     | Flare Type LT         | N/A  | N/A                    | Flare Type RT               | N/A  |
| N/A                                     | Flare Slope LT (%)    | N/A  | N/A                    | Flare Slope RT (%)          | N/A  |
| N/A                                     | Flare Traversable LT? | N/A  | N/A                    | Flare Traversable RT?       | N/A  |
| N/A                                     | Landing Length (in)   | N/A  | N/A                    | DWS Provided?               | N/A  |
| N/A                                     | Landing Width (in)    | N/A  | N/A                    | DWS Contrast?               | N/A  |
| N/A                                     | Landing Slope (%)     | N/A  | N/A                    | DWS Length (in)             | N/A  |
| N/A                                     | Landing X Slope (%)   | N/A  | N/A                    | DWS Full Width?             | N/A  |
| N/A                                     | Landing Curb? (Y/N)   | N/A  | N/A                    | DWS Offset (in)             | N/A  |
| N/A                                     | Shared Landing?       | N/A  |                        |                             |      |
| N/A                                     | Gutter Ponding?       | N/A  | N/A                    | Gutter Slope (%)            | N/A  |
| N/A                                     | Gutter Lip Ht (in)    | N/A  | N/A                    | Gutter X Slope (%)          | N/A  |
| N/A                                     | Painted X Walk1?      | No   | N/A                    | Painted X Walk2?            | N/A  |
|                                         | X Walk 1 Direction    | To N |                        | X Walk 2 Direction          | N/A  |
| N/A                                     | X Walk 1 Width (in)   | N/A  | N/A                    | X Walk 2 Width (in)         | N/A  |
|                                         | X Walk 1 Slope (%)    | 5.5  |                        | X Walk 2 Slope (%)          | N/A  |
|                                         | X Walk 1 X Slope (%)  | 0.6  |                        | X Walk 2 X Slope (%)        | N/A  |
| N/A                                     | Ramp inside XWalk1?   | N/A  | N/A                    | Ramp inside XWalk2?         | N/A  |
|                                         | Road Slope (%)        | N/A  | N/A                    | Clear Space?                | N/A  |
|                                         | Road X Slope (%)      | N/A  | N/A                    | Clear Space to XWalk (in)   | N/A  |
| N/A                                     | Any Obstructions?     | N/A  | N/A                    | Storm Grate/Utility Hazard? | N/A  |
|                                         | Obstruction Type      |      |                        | Storm Grate/Utility Type    |      |
|                                         |                       | N/A  |                        |                             | N/A  |
|                                         |                       |      | Yes                    | Surface Condition? (G/P)    | Good |
|                                         |                       |      |                        |                             |      |