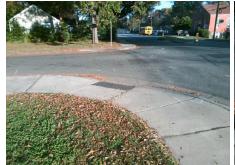

## **Access Compliance Report Public Rights-of-Way** (Curb Ramps)

Intersection ID: 10770 Main Street: ALICE\_AV **Cross Street: TUCKASEEGEE RD** Location: S ADA ID: 093AE7D112C5 Ramp Type: Perp Initial Pass/Fail: Fail **Overall Compliance: No Severity Score:** 10

Total Cost: 1850.00

| Field Measurements/Component Compliance |                       |      |                        |                             |      |
|-----------------------------------------|-----------------------|------|------------------------|-----------------------------|------|
| Compliance Description                  |                       | Data | Compliance Description |                             | Data |
| N/A                                     | Ramp Length (in)      | 72.0 | Yes                    | Ramp Slope (%)              | 7.0  |
| No                                      | Ramp Width (in)       | 47.0 | No                     | Ramp XSlope (%)             | 3.3  |
| N/A                                     | Flare Type LT         | N/A  | N/A                    | Flare Type RT               | N/A  |
| N/A                                     | Flare Slope LT (%)    | N/A  | N/A                    | Flare Slope RT (%)          | N/A  |
| N/A                                     | Flare Traversable LT? | N/A  | N/A                    | Flare Traversable RT?       | N/A  |
| N/A                                     | Landing Length (in)   | N/A  | N/A                    | DWS Provided?               | N/A  |
| N/A                                     | Landing Width (in)    | N/A  | N/A                    | DWS Contrast?               | N/A  |
| N/A                                     | Landing Slope (%)     | N/A  | N/A                    | DWS Length (in)             | N/A  |
| N/A                                     | Landing X Slope (%)   | N/A  | N/A                    | DWS Full Width?             | N/A  |
| N/A                                     | Landing Curb? (Y/N)   | N/A  | N/A                    | DWS Offset (in)             | N/A  |
| N/A                                     | Shared Landing?       | N/A  |                        |                             |      |
| N/A                                     | Gutter Ponding?       | N/A  | N/A                    | Gutter Slope (%)            | N/A  |
| N/A                                     | Gutter Lip Ht (in)    | N/A  | N/A                    | Gutter X Slope (%)          | N/A  |
| N/A                                     | Painted X Walk1?      | No   | N/A                    | Painted X Walk2?            | N/A  |
|                                         | X Walk 1 Direction    | To N |                        | X Walk 2 Direction          | N/A  |
| N/A                                     | X Walk 1 Width (in)   | N/A  | N/A                    | X Walk 2 Width (in)         | N/A  |
|                                         | X Walk 1 Slope (%)    | 5.5  |                        | X Walk 2 Slope (%)          | N/A  |
|                                         | X Walk 1 X Slope (%)  | 0.6  |                        | X Walk 2 X Slope (%)        | N/A  |
| N/A                                     | Ramp inside XWalk1?   | N/A  | N/A                    | Ramp inside XWalk2?         | N/A  |
|                                         | Road Slope (%)        | N/A  | N/A                    | Clear Space?                | N/A  |
|                                         | Road X Slope (%)      | N/A  | N/A                    | Clear Space to XWalk (in)   | N/A  |
| N/A                                     | Any Obstructions?     | N/A  | N/A                    | Storm Grate/Utility Hazard? | N/A  |
|                                         | Obstruction Type      |      |                        | Storm Grate/Utility Type    |      |
|                                         |                       | N/A  |                        |                             | N/A  |
|                                         |                       |      | Yes                    | Surface Condition? (G/P)    | Good |
|                                         |                       |      |                        |                             |      |