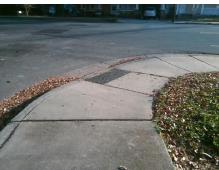

## **Access Compliance Report Public Rights-of-Way** (Curb Ramps)

Intersection ID: 10770 Main Street: ALICE\_AV **Cross Street: TUCKASEEGEE RD** Location: S ADA ID: 093AE7D112C5 Ramp Type: Perp Initial Pass/Fail: Fail **Overall Compliance: No Severity Score:** 10

Total Cost: 1850.00

| Field Measurements/Component Compliance |                       |      |                        |                             |      |
|-----------------------------------------|-----------------------|------|------------------------|-----------------------------|------|
| Compliance Description                  |                       | Data | Compliance Description |                             | Data |
| N/A                                     | Ramp Length (in)      | 72.0 | Yes                    | Ramp Slope (%)              | 7.0  |
| No                                      | Ramp Width (in)       | 47.0 | No                     | Ramp XSlope (%)             | 3.3  |
| N/A                                     | Flare Type LT         | N/A  | N/A                    | Flare Type RT               | N/A  |
| N/A                                     | Flare Slope LT (%)    | N/A  | N/A                    | Flare Slope RT (%)          | N/A  |
| N/A                                     | Flare Traversable LT? | N/A  | N/A                    | Flare Traversable RT?       | N/A  |
| N/A                                     | Landing Length (in)   | N/A  | N/A                    | DWS Provided?               | N/A  |
| N/A                                     | Landing Width (in)    | N/A  | N/A                    | DWS Contrast?               | N/A  |
| N/A                                     | Landing Slope (%)     | N/A  | N/A                    | DWS Length (in)             | N/A  |
| N/A                                     | Landing X Slope (%)   | N/A  | N/A                    | DWS Full Width?             | N/A  |
| N/A                                     | Landing Curb? (Y/N)   | N/A  | N/A                    | DWS Offset (in)             | N/A  |
| N/A                                     | Shared Landing?       | N/A  |                        |                             |      |
| N/A                                     | Gutter Ponding?       | N/A  | N/A                    | Gutter Slope (%)            | N/A  |
| N/A                                     | Gutter Lip Ht (in)    | N/A  | N/A                    | Gutter X Slope (%)          | N/A  |
| N/A                                     | Painted X Walk1?      | No   | N/A                    | Painted X Walk2?            | N/A  |
|                                         | X Walk 1 Direction    | To N |                        | X Walk 2 Direction          | N/A  |
| N/A                                     | X Walk 1 Width (in)   | N/A  | N/A                    | X Walk 2 Width (in)         | N/A  |
|                                         | X Walk 1 Slope (%)    | 5.5  |                        | X Walk 2 Slope (%)          | N/A  |
|                                         | X Walk 1 X Slope (%)  | 0.6  |                        | X Walk 2 X Slope (%)        | N/A  |
| N/A                                     | Ramp inside XWalk1?   | N/A  | N/A                    | Ramp inside XWalk2?         | N/A  |
|                                         | Road Slope (%)        | N/A  | N/A                    | Clear Space?                | N/A  |
|                                         | Road X Slope (%)      | N/A  | N/A                    | Clear Space to XWalk (in)   | N/A  |
| N/A                                     | Any Obstructions?     | N/A  | N/A                    | Storm Grate/Utility Hazard? | N/A  |
|                                         | Obstruction Type      |      |                        | Storm Grate/Utility Type    |      |
|                                         |                       | N/A  |                        |                             | N/A  |
|                                         |                       |      | Yes                    | Surface Condition? (G/P)    | Good |
|                                         |                       |      |                        |                             |      |