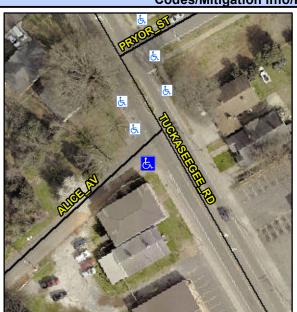

## **Access Compliance Report Public Rights-of-Way** (Curb Ramps)

Intersection ID: 10770 Main Street: ALICE\_AV **Cross Street: TUCKASEEGEE RD** Location: S ADA ID: 093AE7D112C5 Ramp Type: Perp Initial Pass/Fail: Fail **Overall Compliance: No Severity Score:** 10

**Codes/Mitigation Info/Possible Solution** 

**ALICE AV** Street 1 Name Stop Condition-Street 2 StopSign Street 2 Name N/A Stop Condition-Street 1 N/A

Possible Solutions: Remove & Replace Entire Ramp. Surveyor Notes: N/A PROW/ADA: Not Found, R304.5.1, R304.5.3