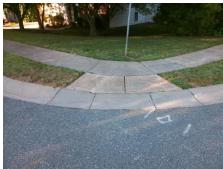

## Field Measurements/Component Compliance

Street 1 Name
Stop Condition-Street 2
Street 2 Name
Stop Condition-Street 1

FAIRMEADOWS DR StopSign CAMBELLTON DR None Possible Solutions:

Remove & Replace Curb Ramp With Two New Directional Ramps or Equivalent.

Surveyor Notes:

N/A

PROW/ADA:

Not Found, R304.5.1, R304.5.3

Total Cost: \$ 3200.00

| r leid Measurements/Component Compnance |                       |       |                        |                             |       |
|-----------------------------------------|-----------------------|-------|------------------------|-----------------------------|-------|
| Compliance Description                  |                       | Data  | Compliance Description |                             | Data  |
| N/A                                     | Ramp Length (in)      | 36.0  | Yes                    | Ramp Slope (%)              | 7.0   |
| No                                      | Ramp Width (in)       | 47.0  | No                     | Ramp XSlope (%)             | 3.9   |
| N/A                                     | Flare Type LT         | N/A   | N/A                    | Flare Type RT               | N/A   |
| N/A                                     | Flare Slope LT (%)    | N/A   | N/A                    | Flare Slope RT (%)          | N/A   |
| N/A                                     | Flare Traversable LT? | N/A   | N/A                    | Flare Traversable RT?       | N/A   |
| N/A                                     | Landing Length (in)   | N/A   | N/A                    | DWS Provided?               | N/A   |
| N/A                                     | Landing Width (in)    | N/A   | N/A                    | DWS Contrast?               | N/A   |
| N/A                                     | Landing Slope (%)     | N/A   | N/A                    | DWS Length (in)             | N/A   |
| N/A                                     | Landing X Slope (%)   | N/A   | N/A                    | DWS Full Width?             | N/A   |
| N/A                                     | Landing Curb? (Y/N)   | N/A   | N/A                    | DWS Offset (in)             | N/A   |
| N/A                                     | Shared Landing?       | N/A   |                        |                             |       |
| N/A                                     | Gutter Ponding?       | N/A   | N/A                    | Gutter Slope (%)            | N/A   |
| N/A                                     | Gutter Lip Ht (in)    | N/A   | N/A                    | Gutter X Slope (%)          | N/A   |
| N/A                                     | Painted X Walk1?      | No    | N/A                    | Painted X Walk2?            | No    |
|                                         | X Walk 1 Direction    | To NE |                        | X Walk 2 Direction          | To NW |
| N/A                                     | X Walk 1 Width (in)   | N/A   | N/A                    | X Walk 2 Width (in)         | N/A   |
|                                         | X Walk 1 Slope (%)    | 5.1   |                        | X Walk 2 Slope (%)          | 2.6   |
|                                         | X Walk 1 X Slope (%)  | 2.3   |                        | X Walk 2 X Slope (%)        | 6.2   |
| N/A                                     | Ramp inside XWalk1?   | N/A   | N/A                    | Ramp inside XWalk2?         | N/A   |
|                                         | Road Slope (%)        | 0.6   | N/A                    | Clear Space?                | N/A   |
|                                         | Road X Slope (%)      | 6.6   | N/A                    | Clear Space to XWalk (in)   | N/A   |
| N/A                                     | Any Obstructions?     | N/A   | N/A                    | Storm Grate/Utility Hazard? | N/A   |