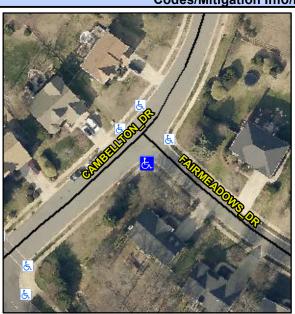

## Access Compliance Report Public Rights-of-Way (Curb Ramps)

Intersection ID: 2600 Main Street: CAMBELLTON\_DR Cross Street: FAIRMEADOWS\_DR Location: S

ADA ID: 09466E518DB8 Ramp Type: PerpDiag Initial Pass/Fail: Fail Overall Compliance: No Severity Score: 10