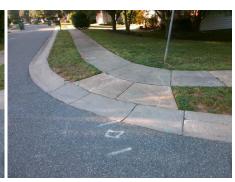

## Field Measurements/Component Compliance

Street 1 Name
Stop Condition-Street 2
Street 2 Name
Stop Condition-Street 1

FAIRMEADOWS DR StopSign CAMBELLTON DR None Possible Solutions:

Remove & Replace Curb Ramp With Two New Directional Ramps or Equivalent.

Surveyor Notes:

N/A

PROW/ADA:

Not Found, R304.5.1, R304.5.3

Total Cost: \$ 3200.00

| r leid Measurements/Component Compnance |                       |       |                        |                             |       |
|-----------------------------------------|-----------------------|-------|------------------------|-----------------------------|-------|
| Compliance Description                  |                       | Data  | Compliance Description |                             | Data  |
| N/A                                     | Ramp Length (in)      | 36.0  | Yes                    | Ramp Slope (%)              | 7.0   |
| No                                      | Ramp Width (in)       | 47.0  | No                     | Ramp XSlope (%)             | 3.9   |
| N/A                                     | Flare Type LT         | N/A   | N/A                    | Flare Type RT               | N/A   |
| N/A                                     | Flare Slope LT (%)    | N/A   | N/A                    | Flare Slope RT (%)          | N/A   |
| N/A                                     | Flare Traversable LT? | N/A   | N/A                    | Flare Traversable RT?       | N/A   |
| N/A                                     | Landing Length (in)   | N/A   | N/A                    | DWS Provided?               | N/A   |
| N/A                                     | Landing Width (in)    | N/A   | N/A                    | DWS Contrast?               | N/A   |
| N/A                                     | Landing Slope (%)     | N/A   | N/A                    | DWS Length (in)             | N/A   |
| N/A                                     | Landing X Slope (%)   | N/A   | N/A                    | DWS Full Width?             | N/A   |
| N/A                                     | Landing Curb? (Y/N)   | N/A   | N/A                    | DWS Offset (in)             | N/A   |
| N/A                                     | Shared Landing?       | N/A   |                        |                             |       |
| N/A                                     | Gutter Ponding?       | N/A   | N/A                    | Gutter Slope (%)            | N/A   |
| N/A                                     | Gutter Lip Ht (in)    | N/A   | N/A                    | Gutter X Slope (%)          | N/A   |
| N/A                                     | Painted X Walk1?      | No    | N/A                    | Painted X Walk2?            | No    |
|                                         | X Walk 1 Direction    | To NE |                        | X Walk 2 Direction          | To NW |
| N/A                                     | X Walk 1 Width (in)   | N/A   | N/A                    | X Walk 2 Width (in)         | N/A   |
|                                         | X Walk 1 Slope (%)    | 5.1   |                        | X Walk 2 Slope (%)          | 2.6   |
|                                         | X Walk 1 X Slope (%)  | 2.3   |                        | X Walk 2 X Slope (%)        | 6.2   |
| N/A                                     | Ramp inside XWalk1?   | N/A   | N/A                    | Ramp inside XWalk2?         | N/A   |
|                                         | Road Slope (%)        | 0.6   | N/A                    | Clear Space?                | N/A   |
|                                         | Road X Slope (%)      | 6.6   | N/A                    | Clear Space to XWalk (in)   | N/A   |
| N/A                                     | Any Obstructions?     | N/A   | N/A                    | Storm Grate/Utility Hazard? | N/A   |