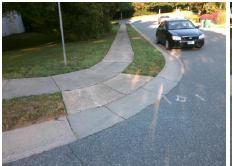

## Field Measurements/Component Compliance

Street 1 Name
Stop Condition-Street 2
Street 2 Name
Stop Condition-Street 1

FAIRMEADOWS DR StopSign CAMBELLTON DR None Possible Solutions:

Remove & Replace Curb Ramp With Two New Directional Ramps or Equivalent.

Surveyor Notes:

N/A

PROW/ADA:

Not Found, R304.5.1, R304.5.3

Total Cost: \$ 3200.00

| r leid Measurements/Component Compnance |                       |       |                        |                             |       |
|-----------------------------------------|-----------------------|-------|------------------------|-----------------------------|-------|
| Compliance Description                  |                       | Data  | Compliance Description |                             | Data  |
| N/A                                     | Ramp Length (in)      | 36.0  | Yes                    | Ramp Slope (%)              | 7.0   |
| No                                      | Ramp Width (in)       | 47.0  | No                     | Ramp XSlope (%)             | 3.9   |
| N/A                                     | Flare Type LT         | N/A   | N/A                    | Flare Type RT               | N/A   |
| N/A                                     | Flare Slope LT (%)    | N/A   | N/A                    | Flare Slope RT (%)          | N/A   |
| N/A                                     | Flare Traversable LT? | N/A   | N/A                    | Flare Traversable RT?       | N/A   |
| N/A                                     | Landing Length (in)   | N/A   | N/A                    | DWS Provided?               | N/A   |
| N/A                                     | Landing Width (in)    | N/A   | N/A                    | DWS Contrast?               | N/A   |
| N/A                                     | Landing Slope (%)     | N/A   | N/A                    | DWS Length (in)             | N/A   |
| N/A                                     | Landing X Slope (%)   | N/A   | N/A                    | DWS Full Width?             | N/A   |
| N/A                                     | Landing Curb? (Y/N)   | N/A   | N/A                    | DWS Offset (in)             | N/A   |
| N/A                                     | Shared Landing?       | N/A   |                        |                             |       |
| N/A                                     | Gutter Ponding?       | N/A   | N/A                    | Gutter Slope (%)            | N/A   |
| N/A                                     | Gutter Lip Ht (in)    | N/A   | N/A                    | Gutter X Slope (%)          | N/A   |
| N/A                                     | Painted X Walk1?      | No    | N/A                    | Painted X Walk2?            | No    |
|                                         | X Walk 1 Direction    | To NE |                        | X Walk 2 Direction          | To NW |
| N/A                                     | X Walk 1 Width (in)   | N/A   | N/A                    | X Walk 2 Width (in)         | N/A   |
|                                         | X Walk 1 Slope (%)    | 5.1   |                        | X Walk 2 Slope (%)          | 2.6   |
|                                         | X Walk 1 X Slope (%)  | 2.3   |                        | X Walk 2 X Slope (%)        | 6.2   |
| N/A                                     | Ramp inside XWalk1?   | N/A   | N/A                    | Ramp inside XWalk2?         | N/A   |
|                                         | Road Slope (%)        | 0.6   | N/A                    | Clear Space?                | N/A   |
|                                         | Road X Slope (%)      | 6.6   | N/A                    | Clear Space to XWalk (in)   | N/A   |
| N/A                                     | Any Obstructions?     | N/A   | N/A                    | Storm Grate/Utility Hazard? | N/A   |