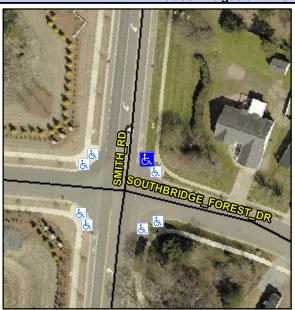

## Access Compliance Report Public Rights-of-Way (Curb Ramps)

Intersection ID: 25211Main Street:SMITH\_RDCross Street:SOUTHBRIDGE\_FOREST\_DRLocation:NEADA ID: 0946FA68D8E3Ramp Type:PerpInitial Pass/Fail:FailOverall Compliance:NoSeverity Score:12.5