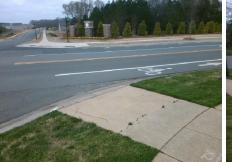

## Access Compliance Report Public Rights-of-Way (Curb Ramps)

Intersection ID: 25211Main Street:SMITH\_RDCross Street:SOUTHBRIDGE\_FOREST\_DRLocation:NEADA ID: 0946FA68D8E3Ramp Type:PerpInitial Pass/Fail:FailOverall Compliance:NoSeverity Score:12.5

Total Cost:

1850.00

| Field Measurements/Component Compliance |                       |       |      |                             |      |  |
|-----------------------------------------|-----------------------|-------|------|-----------------------------|------|--|
| Comp                                    | liance Description    | Data  | Comp | liance Description          | Data |  |
| N/A                                     | Ramp Length (in)      | 120.0 | No   | Ramp Slope (%)              | 10.8 |  |
| Yes                                     | Ramp Width (in)       | 89.0  | Yes  | Ramp XSlope (%)             | 0.4  |  |
| N/A                                     | Flare Type LT         | N/A   | N/A  | Flare Type RT               | N/A  |  |
| N/A                                     | Flare Slope LT (%)    | N/A   | N/A  | Flare Slope RT (%)          | N/A  |  |
| N/A                                     | Flare Traversable LT? | N/A   | N/A  | Flare Traversable RT?       | N/A  |  |
| N/A                                     | Landing Length (in)   | N/A   | N/A  | DWS Provided?               | N/A  |  |
| N/A                                     | Landing Width (in)    | N/A   | N/A  | DWS Contrast?               | N/A  |  |
| N/A                                     | Landing Slope (%)     | N/A   | N/A  | DWS Length (in)             | N/A  |  |
| N/A                                     | Landing X Slope (%)   | N/A   | N/A  | DWS Full Width?             | N/A  |  |
| N/A                                     | Landing Curb? (Y/N)   | N/A   | N/A  | DWS Offset (in)             | N/A  |  |
| N/A                                     | Shared Landing?       | N/A   |      |                             |      |  |
| N/A                                     | Gutter Ponding?       | N/A   | N/A  | Gutter Slope (%)            | N/A  |  |
| N/A                                     | Gutter Lip Ht (in)    | N/A   | N/A  | Gutter X Slope (%)          | N/A  |  |
| N/A                                     | Painted X Walk1?      | No    | N/A  | Painted X Walk2?            | N/A  |  |
|                                         | X Walk 1 Direction    | To NW |      | X Walk 2 Direction          | N/A  |  |
| N/A                                     | X Walk 1 Width (in)   | N/A   | N/A  | X Walk 2 Width (in)         | N/A  |  |
|                                         | X Walk 1 Slope (%)    | 4.3   |      | X Walk 2 Slope (%)          | N/A  |  |
|                                         | X Walk 1 X Slope (%)  | 1.7   |      | X Walk 2 X Slope (%)        | N/A  |  |
| N/A                                     | Ramp inside XWalk1?   | N/A   | N/A  | Ramp inside XWalk2?         | N/A  |  |
|                                         | Road Slope (%)        | N/A   | N/A  | Clear Space?                | N/A  |  |
|                                         | Road X Slope (%)      | N/A   | N/A  | Clear Space to XWalk (in)   | N/A  |  |
| N/A                                     | Any Obstructions?     | N/A   | N/A  | Storm Grate/Utility Hazard? | N/A  |  |
|                                         | Obstruction Type      |       |      | Storm Grate/Utility Type    |      |  |
|                                         |                       | N/A   |      |                             | N/A  |  |
|                                         |                       |       | Yes  | Surface Condition? (G/P)    | Good |  |