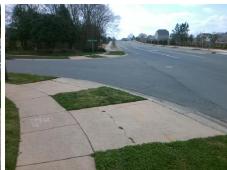

## Access Compliance Report Public Rights-of-Way (Curb Ramps)

Intersection ID: 25211Main Street:SMITH\_RDCross Street:SOUTHBRIDGE\_FOREST\_DRLocation:NEADA ID: 0946FA68D8E3Ramp Type:PerpInitial Pass/Fail:FailOverall Compliance:NoSeverity Score:12.5

Total Cost:

1850.00

| Field Measurements/Component Compliance |                       |       |      |                             |      |  |
|-----------------------------------------|-----------------------|-------|------|-----------------------------|------|--|
| Comp                                    | liance Description    | Data  | Comp | liance Description          | Data |  |
| N/A                                     | Ramp Length (in)      | 120.0 | No   | Ramp Slope (%)              | 10.8 |  |
| Yes                                     | Ramp Width (in)       | 89.0  | Yes  | Ramp XSlope (%)             | 0.4  |  |
| N/A                                     | Flare Type LT         | N/A   | N/A  | Flare Type RT               | N/A  |  |
| N/A                                     | Flare Slope LT (%)    | N/A   | N/A  | Flare Slope RT (%)          | N/A  |  |
| N/A                                     | Flare Traversable LT? | N/A   | N/A  | Flare Traversable RT?       | N/A  |  |
| N/A                                     | Landing Length (in)   | N/A   | N/A  | DWS Provided?               | N/A  |  |
| N/A                                     | Landing Width (in)    | N/A   | N/A  | DWS Contrast?               | N/A  |  |
| N/A                                     | Landing Slope (%)     | N/A   | N/A  | DWS Length (in)             | N/A  |  |
| N/A                                     | Landing X Slope (%)   | N/A   | N/A  | DWS Full Width?             | N/A  |  |
| N/A                                     | Landing Curb? (Y/N)   | N/A   | N/A  | DWS Offset (in)             | N/A  |  |
| N/A                                     | Shared Landing?       | N/A   |      |                             |      |  |
| N/A                                     | Gutter Ponding?       | N/A   | N/A  | Gutter Slope (%)            | N/A  |  |
| N/A                                     | Gutter Lip Ht (in)    | N/A   | N/A  | Gutter X Slope (%)          | N/A  |  |
| N/A                                     | Painted X Walk1?      | No    | N/A  | Painted X Walk2?            | N/A  |  |
|                                         | X Walk 1 Direction    | To NW |      | X Walk 2 Direction          | N/A  |  |
| N/A                                     | X Walk 1 Width (in)   | N/A   | N/A  | X Walk 2 Width (in)         | N/A  |  |
|                                         | X Walk 1 Slope (%)    | 4.3   |      | X Walk 2 Slope (%)          | N/A  |  |
|                                         | X Walk 1 X Slope (%)  | 1.7   |      | X Walk 2 X Slope (%)        | N/A  |  |
| N/A                                     | Ramp inside XWalk1?   | N/A   | N/A  | Ramp inside XWalk2?         | N/A  |  |
|                                         | Road Slope (%)        | N/A   | N/A  | Clear Space?                | N/A  |  |
|                                         | Road X Slope (%)      | N/A   | N/A  | Clear Space to XWalk (in)   | N/A  |  |
| N/A                                     | Any Obstructions?     | N/A   | N/A  | Storm Grate/Utility Hazard? | N/A  |  |
|                                         | Obstruction Type      |       |      | Storm Grate/Utility Type    |      |  |
|                                         |                       | N/A   |      |                             | N/A  |  |
|                                         |                       |       | Yes  | Surface Condition? (G/P)    | Good |  |