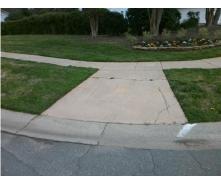

## Access Compliance Report Public Rights-of-Way (Curb Ramps)

Intersection ID: 25211Main Street:SMITH\_RDCross Street:SOUTHBRIDGE\_FOREST\_DRLocation:NEADA ID: 0946FA68D8E3Ramp Type:PerpInitial Pass/Fail:FailOverall Compliance:NoSeverity Score:12.5

Total Cost:

1850.00

| Field Measurements/Component Compliance |                       |       |      |                             |      |  |
|-----------------------------------------|-----------------------|-------|------|-----------------------------|------|--|
| Comp                                    | liance Description    | Data  | Comp | liance Description          | Data |  |
| N/A                                     | Ramp Length (in)      | 120.0 | No   | Ramp Slope (%)              | 10.8 |  |
| Yes                                     | Ramp Width (in)       | 89.0  | Yes  | Ramp XSlope (%)             | 0.4  |  |
| N/A                                     | Flare Type LT         | N/A   | N/A  | Flare Type RT               | N/A  |  |
| N/A                                     | Flare Slope LT (%)    | N/A   | N/A  | Flare Slope RT (%)          | N/A  |  |
| N/A                                     | Flare Traversable LT? | N/A   | N/A  | Flare Traversable RT?       | N/A  |  |
| N/A                                     | Landing Length (in)   | N/A   | N/A  | DWS Provided?               | N/A  |  |
| N/A                                     | Landing Width (in)    | N/A   | N/A  | DWS Contrast?               | N/A  |  |
| N/A                                     | Landing Slope (%)     | N/A   | N/A  | DWS Length (in)             | N/A  |  |
| N/A                                     | Landing X Slope (%)   | N/A   | N/A  | DWS Full Width?             | N/A  |  |
| N/A                                     | Landing Curb? (Y/N)   | N/A   | N/A  | DWS Offset (in)             | N/A  |  |
| N/A                                     | Shared Landing?       | N/A   |      |                             |      |  |
| N/A                                     | Gutter Ponding?       | N/A   | N/A  | Gutter Slope (%)            | N/A  |  |
| N/A                                     | Gutter Lip Ht (in)    | N/A   | N/A  | Gutter X Slope (%)          | N/A  |  |
| N/A                                     | Painted X Walk1?      | No    | N/A  | Painted X Walk2?            | N/A  |  |
|                                         | X Walk 1 Direction    | To NW |      | X Walk 2 Direction          | N/A  |  |
| N/A                                     | X Walk 1 Width (in)   | N/A   | N/A  | X Walk 2 Width (in)         | N/A  |  |
|                                         | X Walk 1 Slope (%)    | 4.3   |      | X Walk 2 Slope (%)          | N/A  |  |
|                                         | X Walk 1 X Slope (%)  | 1.7   |      | X Walk 2 X Slope (%)        | N/A  |  |
| N/A                                     | Ramp inside XWalk1?   | N/A   | N/A  | Ramp inside XWalk2?         | N/A  |  |
|                                         | Road Slope (%)        | N/A   | N/A  | Clear Space?                | N/A  |  |
|                                         | Road X Slope (%)      | N/A   | N/A  | Clear Space to XWalk (in)   | N/A  |  |
| N/A                                     | Any Obstructions?     | N/A   | N/A  | Storm Grate/Utility Hazard? | N/A  |  |
|                                         | Obstruction Type      |       |      | Storm Grate/Utility Type    |      |  |
|                                         |                       | N/A   |      |                             | N/A  |  |
|                                         |                       |       | Yes  | Surface Condition? (G/P)    | Good |  |