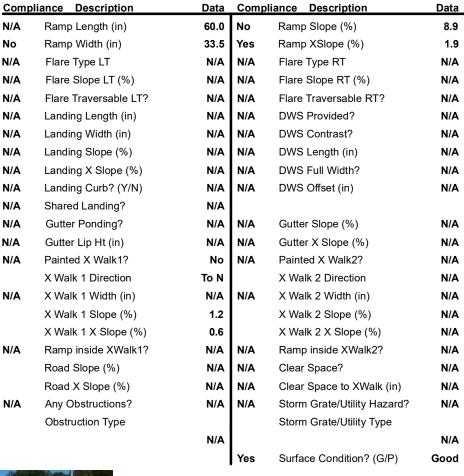

## Field Measurements/Component Compliance

Street 1 Name

Stop Condition-Street 2

StopSign

Street 2 Name

N/A

Stop Condition-Street 1

N/A

| Possible Solutions:           | <u>c</u> |
|-------------------------------|----------|
| Remove & Replace Entire Ramp. | N        |
|                               | N        |
|                               | N        |
|                               | N        |
|                               | N        |
|                               | N        |
| Surveyor Notes:               | N        |
| N/A                           | N        |
|                               | N        |
|                               | N        |
|                               | N        |
| PROW/ADA:                     | N        |
| Not Found, R304.5.1, R304.2.2 | N        |
|                               | N        |
|                               | N        |
|                               | N        |