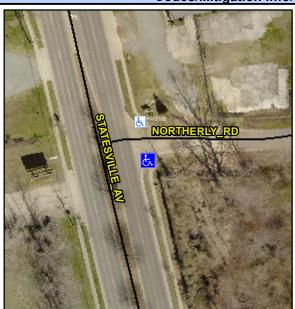

## Access Compliance Report Public Rights-of-Way (Curb Ramps)

Intersection ID: 8316 Main Street: STATESVILLE\_AV Cross Street: NORTHERLY\_RD Location: SE

ADA ID: 094D15928FA7 Ramp Type: Perp Initial Pass/Fail: Fail Overall Compliance: No Severity Score: 30