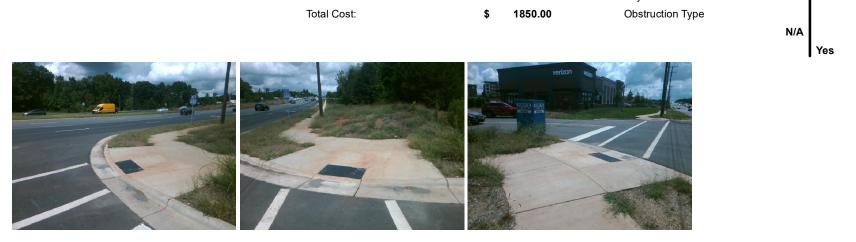

## Access Compliance Report Public Rights-of-Way (Curb Ramps)

|                                           |                                       |                               |         |                                                |                       | _    |                             |                             |       |
|-------------------------------------------|---------------------------------------|-------------------------------|---------|------------------------------------------------|-----------------------|------|-----------------------------|-----------------------------|-------|
| Intersection ID: 27451                    | Main Street: PROVIDENCE_RD            |                               | Cross   | Cross Street: ALLISON_WOODS_DR                 |                       |      |                             | Location:                   | NE    |
| ADA ID: 095A4D90CCD7                      | Ramp Type: Perp                       |                               |         | Initial Pass/Fail: Fail Overall Compliance: No |                       |      |                             | o Severity Score:           | 21.25 |
| Codes/Mitigation Info/Possible Solution   |                                       |                               |         | Field Measurements/Component Compliance        |                       |      |                             |                             |       |
|                                           | A State                               | Possible Solutions:           |         | Compliance Description                         |                       |      | Data Compliance Description |                             |       |
|                                           | 1 A Low                               | Remove & Replace Entire Ram   | р.      | N/A                                            | Ramp Length (in)      | 78.0 | No                          | Ramp Slope (%)              | 8.4   |
|                                           |                                       |                               |         | No                                             | Ramp Width (in)       | 47.5 | Yes                         | Ramp XSlope (%)             | 0.2   |
|                                           |                                       |                               |         | N/A                                            | Flare Type LT         | N/A  | N/A                         | Flare Type RT               | N/A   |
|                                           | and the second second                 |                               |         | N/A                                            | Flare Slope LT (%)    | N/A  | N/A                         | Flare Slope RT (%)          | N/A   |
|                                           |                                       |                               |         | N/A                                            | Flare Traversable LT? | N/A  | N/A                         | Flare Traversable RT?       | N/A   |
|                                           | A. A.                                 |                               |         | N/A                                            | Landing Length (in)   | N/A  | N/A                         | DWS Provided?               | N/A   |
|                                           |                                       | Surveyor Notes:               |         | N/A                                            | Landing Width (in)    | N/A  | N/A                         | DWS Contrast?               | N/A   |
|                                           | 1 Cart                                | N/A                           |         | N/A                                            | Landing Slope (%)     | N/A  | N/A                         | DWS Length (in)             | N/A   |
|                                           |                                       |                               |         | N/A                                            | Landing X Slope (%)   | N/A  | N/A                         | DWS Full Width?             | N/A   |
|                                           | Stand 1                               |                               |         | N/A                                            | Landing Curb? (Y/N)   | N/A  | N/A                         | DWS Offset (in)             | N/A   |
| WOODSLEA                                  | - contro                              |                               |         | N/A                                            | Shared Landing?       | N/A  |                             |                             |       |
| AUUSOCI LO                                |                                       | PROW/ADA:                     |         | N/A                                            | Gutter Ponding?       | N/A  | N/A                         | Gutter Slope (%)            | N/A   |
|                                           | . 1                                   | Not Found, R304.5.1, R304.2.2 |         | N/A                                            | Gutter Lip Ht (in)    | N/A  | N/A                         | Gutter X Slope (%)          | N/A   |
|                                           | 0 **                                  |                               |         | N/A                                            | Painted X Walk1?      | Yes  | N/A                         | Painted X Walk2?            | N/A   |
| 6. C. | - 15                                  |                               |         |                                                | X Walk 1 Direction    | To S |                             | X Walk 2 Direction          | N/A   |
|                                           | 1 1 1 1 1 1 1 1 1 1 1 1 1 1 1 1 1 1 1 |                               |         | N/A                                            | X Walk 1 Width (in)   | 74.0 | N/A                         | X Walk 2 Width (in)         | N/A   |
| Street 1 Name                             | ENTRANCE                              |                               |         |                                                | X Walk 1 Slope (%)    | 1.7  |                             | X Walk 2 Slope (%)          | N/A   |
| Stop Condition-Street 2                   | None                                  |                               |         |                                                | X Walk 1 X Slope (%)  | 1.4  |                             | X Walk 2 X Slope (%)        | N/A   |
| Street 2 Name                             | N/A                                   |                               |         | N/A                                            | Ramp inside XWalk1?   | Yes  | N/A                         | Ramp inside XWalk2?         | N/A   |
| Stop Condition-Street 1                   | N/A                                   |                               |         |                                                | Road Slope (%)        | N/A  | N/A                         | Clear Space?                | N/A   |
|                                           |                                       |                               |         |                                                | Road X Slope (%)      | N/A  | N/A                         | Clear Space to XWalk (in)   | N/A   |
|                                           |                                       |                               |         | N/A                                            | Any Obstructions?     | N/A  | N/A                         | Storm Grate/Utility Hazard? | N/A   |
|                                           |                                       | Total Cost: \$                | 1850.00 |                                                | Obstruction Type      |      |                             | Storm Grate/Utility Type    |       |
|                                           |                                       |                               |         |                                                |                       | N/A  |                             |                             | N/A   |