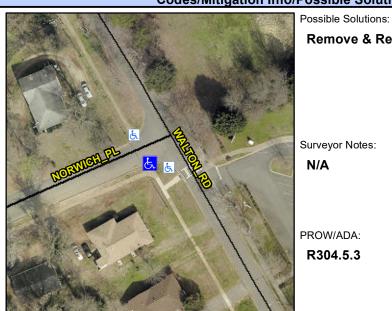

## **Access Compliance Report Public Rights-of-Way** (Curb Ramps)

Intersection ID: 13981 Main Street: NORWICH\_PL Cross Street: WALTON\_RD Location: SE ADA ID: 095D29FF0F0B Ramp Type: Directional1 Initial Pass/Fail: Fail **Overall Compliance: No Severity Score:** 1.25

**Codes/Mitigation Info/Possible Solution** 

**NORWICH PL** Street 1 Name Stop Condition-Street 1 StopSign Street 2 Name N/A Stop Condition-Street 2 N/A

Remove & Replace Entire Ramp. Surveyor Notes: N/A PROW/ADA: R304.5.3