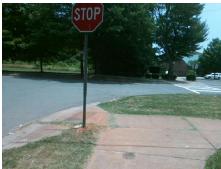

## **Access Compliance Report Public Rights-of-Way** (Curb Ramps)

Intersection ID: 13981 Main Street: NORWICH\_PL Cross Street: WALTON\_RD Location: SE ADA ID: 095D29FF0F0B Ramp Type: Directional1 Initial Pass/Fail: Fail **Overall Compliance: No Severity Score:** 1.25

**Codes/Mitigation Info/Possible Solution** 

**NORWICH PL** Street 1 Name Stop Condition-Street 1 StopSign Street 2 Name N/A Stop Condition-Street 2 N/A

Remove & Replace Entire Ramp. Surveyor Notes: N/A PROW/ADA: R304.5.3

Total Cost: 1600.00

| Field Measurements/Component Compliance |                       |       |                        |                             |      |
|-----------------------------------------|-----------------------|-------|------------------------|-----------------------------|------|
| Compliance Description                  |                       | Data  | Compliance Description |                             | Data |
| N/A                                     | Ramp Length (in)      | 51.0  | N/A                    | Grade Break?                | N/A  |
| Yes                                     | Ramp Width (in)       | 48.0  | N/A                    | Grade Break Slope (%)       | 0.0  |
| Yes                                     | Ramp Slope (%)        | 4.4   | N/A                    | Grade Break XSlope (%)      | 0.0  |
| No                                      | Ramp XSlope (%)       | 2.1   |                        |                             |      |
| N/A                                     | Flare Type LT         | N/A   | N/A                    | Flare Type RT               | N/A  |
| N/A                                     | Flare Slope LT (%)    | N/A   | N/A                    | Flare Slope RT (%)          | 0.0  |
| N/A                                     | Flare Traversable LT? | N/A   | N/A                    | Flare Traversable RT?       | N/A  |
| N/A                                     | Landing Length (in)   | 0.0   | N/A                    | DWS Provided?               | N/A  |
| N/A                                     | Landing Width (in)    | 0.0   | N/A                    | DWS Contrast?               | N/A  |
| N/A                                     | Landing Slope (%)     | 0.0   | N/A                    | DWS Length (in)             | N/A  |
| N/A                                     | Landing X Slope (%)   | 0.0   | N/A                    | DWS Full Width?             | N/A  |
| N/A                                     | Landing Curb? (Y/N)   | N/A   | N/A                    | DWS Offset LT (in)          | N/A  |
| N/A                                     | Shared Landing?       | N/A   | N/A                    | DWS Offset RT (in)          | N/A  |
| N/A                                     | Gutter Ponding?       | 0.0   | N/A                    | Gutter Slope (%)            | N/A  |
| N/A                                     | Gutter Lip Ht (in)    | 0.0   | N/A                    | Gutter X Slope (%)          | N/A  |
| N/A                                     | Painted X Walk1?      | No    |                        | Road Slope (%)              | 2.3  |
|                                         | X Walk 1 Direction    | To NW |                        | Road X Slope (%)            | 1.1  |
|                                         | X Walk 1 Width (in)   | N/A   |                        | Clear Space?                | N/A  |
|                                         | X Walk 1 Slope (%)    | 2.3   | N/A                    | Clear Space to XWalk (in)   | N/A  |
|                                         | X Walk 1 X Slope (%)  | 1.1   | N/A                    | Storm Grate/Utility Hazard? | N/A  |
| N/A                                     | Ramp inside XWalk1?   | N/A   |                        | Storm Grate/Utility Type    |      |
| N/A                                     | Any Obstructions?     | N/A   |                        |                             | N/A  |
|                                         | Obstruction Type      |       | Yes                    | Surface Condition? (G/P)    | Good |
|                                         |                       | N/A   | N/A                    | Curb Slope (%)              | 10.5 |
|                                         |                       |       |                        |                             |      |