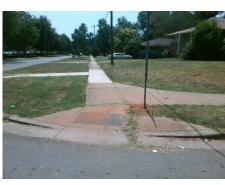

## **Access Compliance Report Public Rights-of-Way** (Curb Ramps)

Intersection ID: 13981 Main Street: NORWICH\_PL Cross Street: WALTON\_RD Location: SE ADA ID: 095D29FF0F0B Ramp Type: Directional1 Initial Pass/Fail: Fail **Overall Compliance: No Severity Score:** 1.25

**Codes/Mitigation Info/Possible Solution** 

**NORWICH PL** Street 1 Name Stop Condition-Street 1 StopSign Street 2 Name N/A Stop Condition-Street 2 N/A

Remove & Replace Entire Ramp. Surveyor Notes: N/A PROW/ADA: R304.5.3

Total Cost: 1600.00

| Field Measurements/Component Compliance |                       |       |                        |                             |      |
|-----------------------------------------|-----------------------|-------|------------------------|-----------------------------|------|
| Compliance Description                  |                       | Data  | Compliance Description |                             | Data |
| N/A                                     | Ramp Length (in)      | 51.0  | N/A                    | Grade Break?                | N/A  |
| Yes                                     | Ramp Width (in)       | 48.0  | N/A                    | Grade Break Slope (%)       | 0.0  |
| Yes                                     | Ramp Slope (%)        | 4.4   | N/A                    | Grade Break XSlope (%)      | 0.0  |
| No                                      | Ramp XSlope (%)       | 2.1   |                        |                             |      |
| N/A                                     | Flare Type LT         | N/A   | N/A                    | Flare Type RT               | N/A  |
| N/A                                     | Flare Slope LT (%)    | N/A   | N/A                    | Flare Slope RT (%)          | 0.0  |
| N/A                                     | Flare Traversable LT? | N/A   | N/A                    | Flare Traversable RT?       | N/A  |
| N/A                                     | Landing Length (in)   | 0.0   | N/A                    | DWS Provided?               | N/A  |
| N/A                                     | Landing Width (in)    | 0.0   | N/A                    | DWS Contrast?               | N/A  |
| N/A                                     | Landing Slope (%)     | 0.0   | N/A                    | DWS Length (in)             | N/A  |
| N/A                                     | Landing X Slope (%)   | 0.0   | N/A                    | DWS Full Width?             | N/A  |
| N/A                                     | Landing Curb? (Y/N)   | N/A   | N/A                    | DWS Offset LT (in)          | N/A  |
| N/A                                     | Shared Landing?       | N/A   | N/A                    | DWS Offset RT (in)          | N/A  |
| N/A                                     | Gutter Ponding?       | 0.0   | N/A                    | Gutter Slope (%)            | N/A  |
| N/A                                     | Gutter Lip Ht (in)    | 0.0   | N/A                    | Gutter X Slope (%)          | N/A  |
| N/A                                     | Painted X Walk1?      | No    |                        | Road Slope (%)              | 2.3  |
|                                         | X Walk 1 Direction    | To NW |                        | Road X Slope (%)            | 1.1  |
|                                         | X Walk 1 Width (in)   | N/A   |                        | Clear Space?                | N/A  |
|                                         | X Walk 1 Slope (%)    | 2.3   | N/A                    | Clear Space to XWalk (in)   | N/A  |
|                                         | X Walk 1 X Slope (%)  | 1.1   | N/A                    | Storm Grate/Utility Hazard? | N/A  |
| N/A                                     | Ramp inside XWalk1?   | N/A   |                        | Storm Grate/Utility Type    |      |
| N/A                                     | Any Obstructions?     | N/A   |                        |                             | N/A  |
|                                         | Obstruction Type      |       | Yes                    | Surface Condition? (G/P)    | Good |
|                                         |                       | N/A   | N/A                    | Curb Slope (%)              | 10.5 |
|                                         |                       |       |                        |                             |      |