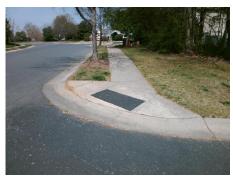

## Access Compliance Report Public Rights-of-Way (Curb Ramps)

N/A

Good

15.1

Intersection ID: 24040 Main Street: FOX\_CHAPEL\_LN Cross Street: HAWK\_CREST\_CT Location: N

ADA ID: 0971DE53CA3B Ramp Type: BlendTrans1 Initial Pass/Fail: Fail Overall Compliance: No Severity Score: 25

## Field Measurements/Component Compliance

Street 1 Name
Stop Condition-Street 1
Street 2 Name
Stop Condition-Street 2

HENSEY'S WY None FOX CHAPEL LN StopSign Possible Solutions:

Remove & Replace Curb Ramp With Two New Directional Ramps or Equivalent.