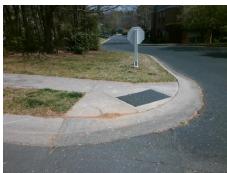

## Access Compliance Report Public Rights-of-Way (Curb Ramps)

N/A

Good

15.1

Intersection ID: 24040 Main Street: FOX\_CHAPEL\_LN Cross Street: HAWK\_CREST\_CT Location: N

ADA ID: 0971DE53CA3B Ramp Type: BlendTrans1 Initial Pass/Fail: Fail Overall Compliance: No Severity Score: 25

## Field Measurements/Component Compliance

Street 1 Name
Stop Condition-Street 1
Street 2 Name
Stop Condition-Street 2

HENSEY'S WY None FOX CHAPEL LN StopSign Possible Solutions:

Remove & Replace Curb Ramp With Two New Directional Ramps or Equivalent.