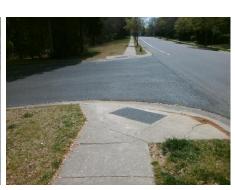

## Access Compliance Report Public Rights-of-Way (Curb Ramps)

N/A

Good

15.1

Intersection ID: 24040 Main Street: FOX\_CHAPEL\_LN Cross Street: HAWK\_CREST\_CT Location: N

ADA ID: 0971DE53CA3B Ramp Type: BlendTrans1 Initial Pass/Fail: Fail Overall Compliance: No Severity Score: 25

## Field Measurements/Component Compliance

Street 1 Name
Stop Condition-Street 1
Street 2 Name
Stop Condition-Street 2

HENSEY'S WY None FOX CHAPEL LN StopSign Possible Solutions:

Remove & Replace Curb Ramp With Two New Directional Ramps or Equivalent.