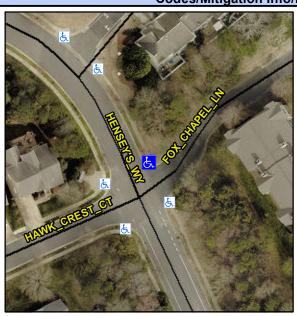

## Access Compliance Report Public Rights-of-Way (Curb Ramps)

N/A

Good

15.1

Intersection ID: 24040 Main Street: FOX\_CHAPEL\_LN Cross Street: HAWK\_CREST\_CT Location: N

ADA ID: 0971DE53CA3B Ramp Type: BlendTrans1 Initial Pass/Fail: Fail Overall Compliance: No Severity Score: 25