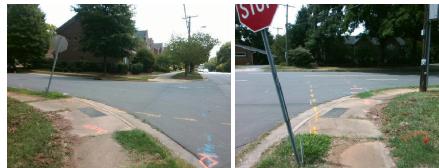

## **Access Compliance Report** Public Rights-of-Way (Curb Ramps)

| Intersection ID: 18108 Main Str         | Main Street: E_WOODLAWN_RD                                                     |          |                                         | STACY_BV             | Location:      | NW   |                             |       |  |
|-----------------------------------------|--------------------------------------------------------------------------------|----------|-----------------------------------------|----------------------|----------------|------|-----------------------------|-------|--|
| ADA ID: 09731081F9D8 Ramp Ty            | Ramp Type: ParaDiag                                                            |          | nitial Pass/Fail: Fail Overall (        |                      | Compliance: No |      | o Severity Score:           | 13.75 |  |
| Codes/Mitigation Info/Possible Solution |                                                                                |          | Field Measurements/Component Compliance |                      |                |      |                             |       |  |
|                                         | Possible Solutions:                                                            | <u>C</u> | Compliance Description Data Co          |                      |                | Comp | liance Description          | Data  |  |
|                                         | Remove & Replace Curb Ramp With<br>Two New Directional Ramps or<br>Equivalent. | vith N/  | /A                                      | Ramp Length LT (in)  | 60.0           | N/A  | Ramp Length RT (in)         | 58.0  |  |
|                                         |                                                                                | Ye       | es                                      | Ramp Width LT (in)   | 87.0           | Yes  | Ramp Width RT (in)          | 89.0  |  |
|                                         |                                                                                | Ye       | es                                      | Ramp Slope LT (%)    | 5.8            | No   | Ramp Slope RT (%)           | 11.5  |  |
|                                         |                                                                                | N        | o                                       | Ramp XSlope LT (%)   | 2.2            | No   | Ramp XSlope RT (%)          | 3.2   |  |
|                                         |                                                                                | N/       | /Α                                      | Landing Length (in)  | N/A            | N/A  | DWS Provided?               | N/A   |  |
|                                         |                                                                                |          | /A                                      | Landing Width (in)   | N/A            | N/A  | DWS Contrast?               | N/A   |  |
|                                         | Surveyor Notes:                                                                | N/       | /Α                                      | Landing Slope (%)    | N/A            | N/A  | DWS Length (in)             | N/A   |  |
|                                         | N/A                                                                            | N/       | /Α                                      | Landing X Slope (%)  | N/A            | N/A  | DWS Full Width?             | N/A   |  |
|                                         |                                                                                | N/       | / <b>A</b>                              | Landing Curb? (Y/N)  | N/A            | N/A  | DWS Offset (in)             | N/A   |  |
|                                         |                                                                                | N/       | / <b>A</b>                              | Shared Landing?      | N/A            |      |                             |       |  |
|                                         |                                                                                | N/       | / <b>A</b>                              | Gutter Ponding?      | N/A            | N/A  | Gutter Slope (%)            | N/A   |  |
|                                         | PROW/ADA:                                                                      | N/       | Α                                       | Gutter Lip Ht (in)   | N/A            | N/A  | Gutter X Slope (%)          | N/A   |  |
| Carles Contraction                      | R304.5.3, R304.3.2                                                             | N/       | /A                                      | Painted X Walk1?     | No             | N/A  | Painted X Walk2?            | No    |  |
|                                         |                                                                                |          |                                         | X Walk 1 Direction   | To E           |      | X Walk 2 Direction          | To E  |  |
|                                         |                                                                                | N/       | /A                                      | X Walk 1 Width (in)  | N/A            | N/A  | X Walk 2 Width (in)         | N/A   |  |
|                                         |                                                                                |          |                                         | X Walk 1 Slope (%)   | 0.4            |      | X Walk 2 Slope (%)          | 3.9   |  |
| Street 1 Name E WOODLAWN RD             | -                                                                              |          |                                         | X Walk 1 X Slope (%) | 2.9            |      | X Walk 2 X Slope (%)        | 0.4   |  |
| Stop Condition-Street 1 None            |                                                                                | N/       | /A                                      | Ramp inside XWalk1?  | N/A            | N/A  | Ramp inside XWalk2?         | N/A   |  |
| Street 2 Name STACY BV                  |                                                                                |          |                                         | Road Slope (%)       | 2.4            | N/A  | Clear Space?                | N/A   |  |
| Stop Condition-Street 2 StopSign        |                                                                                |          |                                         | Road X Slope (%)     | 4.9            | N/A  | Clear Space to XWalk (in)   | N/A   |  |
|                                         |                                                                                | N/       | / <b>A</b>                              | Any Obstructions?    | N/A            | N/A  | Storm Grate/Utility Hazard? | N/A   |  |
|                                         |                                                                                |          |                                         | Obstruction Type     |                |      | Storm Grate/Utility Type    |       |  |
|                                         | Total Cost: \$ 32                                                              | 00.00    |                                         |                      | N/A            |      |                             | N/A   |  |
|                                         |                                                                                |          |                                         |                      |                | Yes  | Surface Condition? (G/P)    | Good  |  |
|                                         |                                                                                |          |                                         |                      |                | N/A  | Curb Slope (%)              | 2.4   |  |