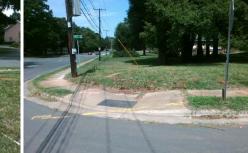

## **Access Compliance Report** Public Rights-of-Way (Curb Ramps)

| Intersection ID: 18108 Main Str         | Main Street: E_WOODLAWN_RD                                                     |          |                                         | STACY_BV             | Location:      | NW   |                             |       |  |
|-----------------------------------------|--------------------------------------------------------------------------------|----------|-----------------------------------------|----------------------|----------------|------|-----------------------------|-------|--|
| ADA ID: 09731081F9D8 Ramp Ty            | Ramp Type: ParaDiag                                                            |          | nitial Pass/Fail: Fail Overall (        |                      | Compliance: No |      | o Severity Score:           | 13.75 |  |
| Codes/Mitigation Info/Possible Solution |                                                                                |          | Field Measurements/Component Compliance |                      |                |      |                             |       |  |
|                                         | Possible Solutions:                                                            | <u>C</u> | Compliance Description Data Co          |                      |                | Comp | liance Description          | Data  |  |
|                                         | Remove & Replace Curb Ramp With<br>Two New Directional Ramps or<br>Equivalent. | vith N/  | /A                                      | Ramp Length LT (in)  | 60.0           | N/A  | Ramp Length RT (in)         | 58.0  |  |
|                                         |                                                                                | Ye       | es                                      | Ramp Width LT (in)   | 87.0           | Yes  | Ramp Width RT (in)          | 89.0  |  |
|                                         |                                                                                | Ye       | es                                      | Ramp Slope LT (%)    | 5.8            | No   | Ramp Slope RT (%)           | 11.5  |  |
|                                         |                                                                                | N        | o                                       | Ramp XSlope LT (%)   | 2.2            | No   | Ramp XSlope RT (%)          | 3.2   |  |
|                                         |                                                                                | N/       | /Α                                      | Landing Length (in)  | N/A            | N/A  | DWS Provided?               | N/A   |  |
|                                         |                                                                                |          | /A                                      | Landing Width (in)   | N/A            | N/A  | DWS Contrast?               | N/A   |  |
|                                         | Surveyor Notes:                                                                | N/       | /Α                                      | Landing Slope (%)    | N/A            | N/A  | DWS Length (in)             | N/A   |  |
|                                         | N/A                                                                            | N/       | /Α                                      | Landing X Slope (%)  | N/A            | N/A  | DWS Full Width?             | N/A   |  |
|                                         |                                                                                | N/       | / <b>A</b>                              | Landing Curb? (Y/N)  | N/A            | N/A  | DWS Offset (in)             | N/A   |  |
|                                         |                                                                                | N/       | / <b>A</b>                              | Shared Landing?      | N/A            |      |                             |       |  |
|                                         |                                                                                | N/       | / <b>A</b>                              | Gutter Ponding?      | N/A            | N/A  | Gutter Slope (%)            | N/A   |  |
|                                         | PROW/ADA:                                                                      | N/       | Α                                       | Gutter Lip Ht (in)   | N/A            | N/A  | Gutter X Slope (%)          | N/A   |  |
| Carles Contraction                      | R304.5.3, R304.3.2                                                             | N/       | /A                                      | Painted X Walk1?     | No             | N/A  | Painted X Walk2?            | No    |  |
|                                         |                                                                                |          |                                         | X Walk 1 Direction   | To E           |      | X Walk 2 Direction          | To E  |  |
|                                         |                                                                                | N/       | /A                                      | X Walk 1 Width (in)  | N/A            | N/A  | X Walk 2 Width (in)         | N/A   |  |
|                                         |                                                                                |          |                                         | X Walk 1 Slope (%)   | 0.4            |      | X Walk 2 Slope (%)          | 3.9   |  |
| Street 1 Name E WOODLAWN RD             | -                                                                              |          |                                         | X Walk 1 X Slope (%) | 2.9            |      | X Walk 2 X Slope (%)        | 0.4   |  |
| Stop Condition-Street 1 None            |                                                                                | N/       | /A                                      | Ramp inside XWalk1?  | N/A            | N/A  | Ramp inside XWalk2?         | N/A   |  |
| Street 2 Name STACY BV                  |                                                                                |          |                                         | Road Slope (%)       | 2.4            | N/A  | Clear Space?                | N/A   |  |
| Stop Condition-Street 2 StopSign        |                                                                                |          |                                         | Road X Slope (%)     | 4.9            | N/A  | Clear Space to XWalk (in)   | N/A   |  |
|                                         |                                                                                | N/       | / <b>A</b>                              | Any Obstructions?    | N/A            | N/A  | Storm Grate/Utility Hazard? | N/A   |  |
|                                         |                                                                                |          |                                         | Obstruction Type     |                |      | Storm Grate/Utility Type    |       |  |
|                                         | Total Cost: \$ 32                                                              | 00.00    |                                         |                      | N/A            |      |                             | N/A   |  |
|                                         |                                                                                |          |                                         |                      |                | Yes  | Surface Condition? (G/P)    | Good  |  |
|                                         |                                                                                |          |                                         |                      |                | N/A  | Curb Slope (%)              | 2.4   |  |