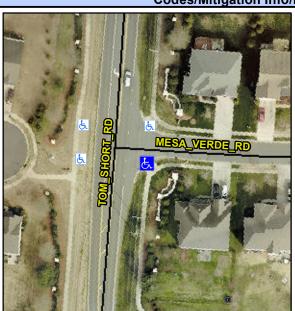

## **Access Compliance Report Public Rights-of-Way** (Curb Ramps)

Intersection ID: 47966 Main Street: MESA\_VERDE\_RD **Cross Street: TOM SHORT RD** Location: SE ADA ID: 097D0DBC5F25 Ramp Type: PerpDiag Initial Pass/Fail: Fail **Overall Compliance: No Severity Score:** 10

**Codes/Mitigation Info/Possible Solution** 

Street 1 Name Stop Condition-Street 2 Street 2 Name Stop Condition-Street 1 **MESA VERDE RD** StopSign TOM SHORT RD None

Possible Solutions: Remove & Replace Curb Ramp With **Two New Directional Ramps or** Equivalent. Surveyor Notes: N/A PROW/ADA: Not Found, R304.5.1, R304.5.3