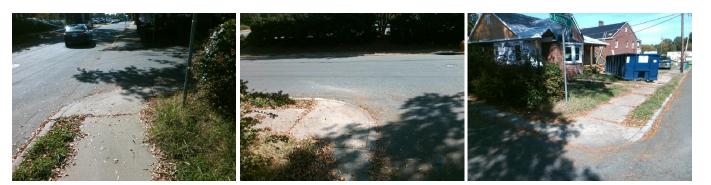

## Access Compliance Report Public Rights-of-Way (Curb Ramps)

| Intersection ID: 13692                                                                                          | Main Sti            | reet: N_TORRENCE_ST          | Cross   | Cross Street: E_5TH_ST                        |                       |       |                    | Location:                   | N     |
|-----------------------------------------------------------------------------------------------------------------|---------------------|------------------------------|---------|-----------------------------------------------|-----------------------|-------|--------------------|-----------------------------|-------|
| ADA ID: 097D0EA46C91                                                                                            | Ramp Type: PerpDiag |                              |         | Initial Pass/Fail: Fail Overall Compliance: N |                       |       |                    | Severity Score:             | 12.5  |
| Codes/Mitigation Info/Possible Solution                                                                         |                     |                              |         | Field Measurements/Component Compliance       |                       |       |                    |                             |       |
|                                                                                                                 |                     | Possible Solutions:          |         |                                               |                       |       | liance Description | Data                        |       |
|                                                                                                                 |                     | Remove & Replace Curb Ramp V | Nith    | N/A                                           | Ramp Length (in)      | 48.0  | No                 | Ramp Slope (%)              | 8.5   |
|                                                                                                                 |                     | Two New Directional Ramps or |         | Yes                                           | Ramp Width (in)       | 62.0  | Yes                | Ramp XSlope (%)             | 2.0   |
|                                                                                                                 |                     | Equivalent.                  |         | N/A                                           | Flare Type LT         | N/A   | N/A                | Flare Type RT               | N/A   |
|                                                                                                                 |                     |                              |         | N/A                                           | Flare Slope LT (%)    | N/A   | N/A                | Flare Slope RT (%)          | N/A   |
|                                                                                                                 |                     |                              |         | N/A                                           | Flare Traversable LT? | N/A   | N/A                | Flare Traversable RT?       | N/A   |
|                                                                                                                 |                     |                              |         | N/A                                           | Landing Length (in)   | N/A   | N/A                | DWS Provided?               | N/A   |
|                                                                                                                 |                     | Surveyor Notes:              |         | N/A                                           | Landing Width (in)    | N/A   | N/A                | DWS Contrast?               | N/A   |
|                                                                                                                 |                     | N/A                          |         | N/A                                           | Landing Slope (%)     | N/A   | N/A                | DWS Length (in)             | N/A   |
|                                                                                                                 |                     |                              |         | N/A                                           | Landing X Slope (%)   | N/A   | N/A                | DWS Full Width?             | N/A   |
|                                                                                                                 |                     |                              |         | N/A                                           | Landing Curb? (Y/N)   | N/A   | N/A                | DWS Offset (in)             | N/A   |
| 100 m 100 |                     | 9                            |         | N/A                                           | Shared Landing?       | N/A   |                    |                             |       |
| Sec. Maril D                                                                                                    |                     | PROW/ADA:                    |         | N/A                                           | Gutter Ponding?       | Yes   | N/A                | Gutter Slope (%)            | N/A   |
|                                                                                                                 | 13/19/19            | Not Found, R304.2.2          |         | N/A                                           | Gutter Lip Ht (in)    | 0.5   | N/A                | Gutter X Slope (%)          | N/A   |
|                                                                                                                 |                     |                              |         | N/A                                           | Painted X Walk1?      | No    | N/A                | Painted X Walk2?            | No    |
|                                                                                                                 |                     |                              |         |                                               | X Walk 1 Direction    | To SW |                    | X Walk 2 Direction          | To SE |
|                                                                                                                 | and the second      |                              |         | N/A                                           | X Walk 1 Width (in)   | N/A   | N/A                | X Walk 2 Width (in)         | N/A   |
| Street 1 Name                                                                                                   | E 5TH ST            | -                            |         |                                               | X Walk 1 Slope (%)    | 9.1   |                    | X Walk 2 Slope (%)          | 4.3   |
| Stop Condition-Street 2                                                                                         | StopSign            |                              |         |                                               | X Walk 1 X Slope (%)  | 2.2   |                    | X Walk 2 X Slope (%)        | 2.9   |
| Street 2 Name                                                                                                   | N TORRENCE ST       |                              |         | N/A                                           | Ramp inside XWalk1?   | N/A   | N/A                | Ramp inside XWalk2?         | N/A   |
| Stop Condition-Street 1                                                                                         | None                |                              |         |                                               | Road Slope (%)        | 4.7   | N/A                | Clear Space?                | N/A   |
|                                                                                                                 |                     |                              |         |                                               | Road X Slope (%)      | 2.3   | N/A                | Clear Space to XWalk (in)   | N/A   |
|                                                                                                                 |                     |                              |         | N/A                                           | Any Obstructions?     | N/A   | N/A                | Storm Grate/Utility Hazard? | N/A   |
|                                                                                                                 |                     | Total Cost: \$ 3             | 3200.00 |                                               | Obstruction Type      |       |                    | Storm Grate/Utility Type    |       |
|                                                                                                                 |                     |                              |         |                                               |                       | N/A   |                    |                             | N/A   |

Yes Surface Condition? (G/P)

Good