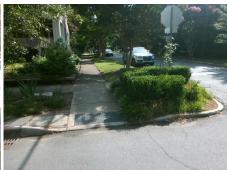

Possible Solutions: Remove & Replace Entire Ramp. Surveyor Notes: N/A PROW/ADA: Not Found, R304.2.2

Total Cost: 1850.00

| Field Measurements/Component Compliance |                       |       |      |                             |      |  |
|-----------------------------------------|-----------------------|-------|------|-----------------------------|------|--|
| Compliance Description                  |                       | Data  | Comp | liance Description          | Data |  |
| N/A                                     | Ramp Length (in)      | 109.0 | No   | Ramp Slope (%)              | 8.8  |  |
| Yes                                     | Ramp Width (in)       | 59.0  | Yes  | Ramp XSlope (%)             | 2.0  |  |
| N/A                                     | Flare Type LT         | N/A   | N/A  | Flare Type RT               | N/A  |  |
| N/A                                     | Flare Slope LT (%)    | N/A   | N/A  | Flare Slope RT (%)          | N/A  |  |
| N/A                                     | Flare Traversable LT? | N/A   | N/A  | Flare Traversable RT?       | N/A  |  |
| N/A                                     | Landing Length (in)   | N/A   | N/A  | DWS Provided?               | N/A  |  |
| N/A                                     | Landing Width (in)    | N/A   | N/A  | DWS Contrast?               | N/A  |  |
| N/A                                     | Landing Slope (%)     | N/A   | N/A  | DWS Length (in)             | N/A  |  |
| N/A                                     | Landing X Slope (%)   | N/A   | N/A  | DWS Full Width?             | N/A  |  |
| N/A                                     | Landing Curb? (Y/N)   | N/A   | N/A  | DWS Offset (in)             | N/A  |  |
| N/A                                     | Shared Landing?       | N/A   |      |                             |      |  |
| N/A                                     | Gutter Ponding?       | N/A   | N/A  | Gutter Slope (%)            | N/A  |  |
| N/A                                     | Gutter Lip Ht (in)    | N/A   | N/A  | Gutter X Slope (%)          | N/A  |  |
| N/A                                     | Painted X Walk1?      | No    | N/A  | Painted X Walk2?            | N/A  |  |
|                                         | X Walk 1 Direction    | To SW |      | X Walk 2 Direction          | N/A  |  |
| N/A                                     | X Walk 1 Width (in)   | N/A   | N/A  | X Walk 2 Width (in)         | N/A  |  |
|                                         | X Walk 1 Slope (%)    | 3.5   |      | X Walk 2 Slope (%)          | N/A  |  |
|                                         | X Walk 1 X Slope (%)  | 0.1   |      | X Walk 2 X Slope (%)        | N/A  |  |
| N/A                                     | Ramp inside XWalk1?   | N/A   | N/A  | Ramp inside XWalk2?         | N/A  |  |
|                                         | Road Slope (%)        | N/A   | N/A  | Clear Space?                | N/A  |  |
|                                         | Road X Slope (%)      | N/A   | N/A  | Clear Space to XWalk (in)   | N/A  |  |
| N/A                                     | Any Obstructions?     | N/A   | N/A  | Storm Grate/Utility Hazard? | N/A  |  |
|                                         | Obstruction Type      |       |      | Storm Grate/Utility Type    |      |  |
|                                         |                       | N/A   |      |                             | N/A  |  |
|                                         |                       |       | Yes  | Surface Condition? (G/P)    | Good |  |
|                                         |                       |       |      |                             |      |  |