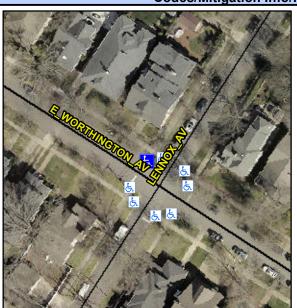

## **Access Compliance Report Public Rights-of-Way** (Curb Ramps)

Intersection ID: 14757 Main Street: E\_WORTHINGTON\_AV Cross Street: LENNOX\_AV Location: N **Overall Compliance: No Severity Score:** ADA ID: 0980450E2C97 Ramp Type: Perp Initial Pass/Fail: Fail 12.5

**Codes/Mitigation Info/Possible Solution** 

| Street 1 Name           | E WORTHINGTON AV |
|-------------------------|------------------|
| Stop Condition-Street 2 | StopSign         |
| Street 2 Name           | N/A              |
| Stop Condition-Street 1 | N/A              |