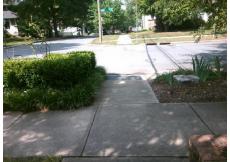

Possible Solutions: Remove & Replace Entire Ramp. Surveyor Notes: N/A PROW/ADA: Not Found, R304.2.2

Total Cost: 1850.00

| Field Measurements/Component Compliance |                       |       |      |                             |      |  |
|-----------------------------------------|-----------------------|-------|------|-----------------------------|------|--|
| Compliance Description                  |                       | Data  | Comp | liance Description          | Data |  |
| N/A                                     | Ramp Length (in)      | 109.0 | No   | Ramp Slope (%)              | 8.8  |  |
| Yes                                     | Ramp Width (in)       | 59.0  | Yes  | Ramp XSlope (%)             | 2.0  |  |
| N/A                                     | Flare Type LT         | N/A   | N/A  | Flare Type RT               | N/A  |  |
| N/A                                     | Flare Slope LT (%)    | N/A   | N/A  | Flare Slope RT (%)          | N/A  |  |
| N/A                                     | Flare Traversable LT? | N/A   | N/A  | Flare Traversable RT?       | N/A  |  |
| N/A                                     | Landing Length (in)   | N/A   | N/A  | DWS Provided?               | N/A  |  |
| N/A                                     | Landing Width (in)    | N/A   | N/A  | DWS Contrast?               | N/A  |  |
| N/A                                     | Landing Slope (%)     | N/A   | N/A  | DWS Length (in)             | N/A  |  |
| N/A                                     | Landing X Slope (%)   | N/A   | N/A  | DWS Full Width?             | N/A  |  |
| N/A                                     | Landing Curb? (Y/N)   | N/A   | N/A  | DWS Offset (in)             | N/A  |  |
| N/A                                     | Shared Landing?       | N/A   |      |                             |      |  |
| N/A                                     | Gutter Ponding?       | N/A   | N/A  | Gutter Slope (%)            | N/A  |  |
| N/A                                     | Gutter Lip Ht (in)    | N/A   | N/A  | Gutter X Slope (%)          | N/A  |  |
| N/A                                     | Painted X Walk1?      | No    | N/A  | Painted X Walk2?            | N/A  |  |
|                                         | X Walk 1 Direction    | To SW |      | X Walk 2 Direction          | N/A  |  |
| N/A                                     | X Walk 1 Width (in)   | N/A   | N/A  | X Walk 2 Width (in)         | N/A  |  |
|                                         | X Walk 1 Slope (%)    | 3.5   |      | X Walk 2 Slope (%)          | N/A  |  |
|                                         | X Walk 1 X Slope (%)  | 0.1   |      | X Walk 2 X Slope (%)        | N/A  |  |
| N/A                                     | Ramp inside XWalk1?   | N/A   | N/A  | Ramp inside XWalk2?         | N/A  |  |
|                                         | Road Slope (%)        | N/A   | N/A  | Clear Space?                | N/A  |  |
|                                         | Road X Slope (%)      | N/A   | N/A  | Clear Space to XWalk (in)   | N/A  |  |
| N/A                                     | Any Obstructions?     | N/A   | N/A  | Storm Grate/Utility Hazard? | N/A  |  |
|                                         | Obstruction Type      |       |      | Storm Grate/Utility Type    |      |  |
|                                         |                       | N/A   |      |                             | N/A  |  |
|                                         |                       |       | Yes  | Surface Condition? (G/P)    | Good |  |
|                                         |                       |       |      |                             |      |  |