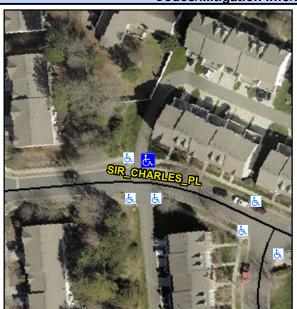

## **Access Compliance Report Public Rights-of-Way** (Curb Ramps)

Intersection ID: 10038172 Main Street: SIR CHARLES PL Cross Street: N/A Location: NE Initial Pass/Fail: Fail **Overall Compliance: No Severity Score:** 42.5 ADA ID: 0986E6578050 Ramp Type: PerpDiag

## Field Measurements/Component Compliance

Street 1 Name N/A Stop Condition-Street 2 None SIR CHARLES PL Street 2 Name Stop Condition-Street 1 None

| - OSSIDIE SOIULIOII                                                      |
|--------------------------------------------------------------------------|
| Possible Solutions:                                                      |
| Remove & Replace Curb Ramp With Two New Directional Ramps or Equivalent. |
| Surveyor Notes: N/A                                                      |
| PROW/ADA:  Not Found, R304.5.1, R304.2.2                                 |
|                                                                          |
|                                                                          |