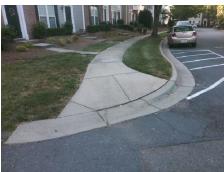

## Field Measurements/Component Compliance

Street 1 Name N/A Stop Condition-Street 2 None SIR CHARLES PL Street 2 Name Stop Condition-Street 1 None

| - OSSIDIE SOIULIOII                                                      |
|--------------------------------------------------------------------------|
| Possible Solutions:                                                      |
| Remove & Replace Curb Ramp With Two New Directional Ramps or Equivalent. |
| Surveyor Notes: N/A                                                      |
| PROW/ADA:  Not Found, R304.5.1, R304.2.2                                 |
|                                                                          |
|                                                                          |

N/A Total Cost: 3200.00

Compliance Description Data Compliance Description Data Ramp Length (in) No Ramp Slope (%) N/A 61.0 14.4 Yes Ramp XSlope (%) No Ramp Width (in) 34.0 0.4 N/A N/A Flare Type LT N/A Flare Type RT N/A N/A N/A N/A Flare Slope RT (%) N/A Flare Slope LT (%) N/A Flare Traversable LT? N/A N/A Flare Traversable RT? N/A Landing Length (in) N/A N/A **DWS Provided?** N/A Landing Width (in) N/A N/A **DWS Contrast?** N/A N/A N/A Landing Slope (%) DWS Length (in) N/A Landing X Slope (%) N/A N/A DWS Full Width? N/A Landing Curb? (Y/N) N/A N/A DWS Offset (in) N/A N/A Shared Landing? **Gutter Ponding?** N/A N/A Gutter Slope (%) N/A Gutter Lip Ht (in) N/A N/A Gutter X Slope (%) N/A Painted X Walk1? No N/A Painted X Walk2? No X Walk 1 Direction To W X Walk 2 Direction To S N/A X Walk 2 Width (in) X Walk 1 Width (in) N/A N/A X Walk 1 Slope (%) X Walk 2 Slope (%) 1.3 1.4 X Walk 1 X Slope (%) 2.9 X Walk 2 X Slope (%) 0.6 N/A N/A Ramp inside XWalk2? Ramp inside XWalk1? N/A Road Slope (%) 0.9 N/A Clear Space? N/A N/A Road X Slope (%) 0.8 Clear Space to XWalk (in) N/A N/A N/A Any Obstructions? Storm Grate/Utility Hazard? N/A **Obstruction Type** Storm Grate/Utility Type N/A N/A Yes Surface Condition? (G/P) Good